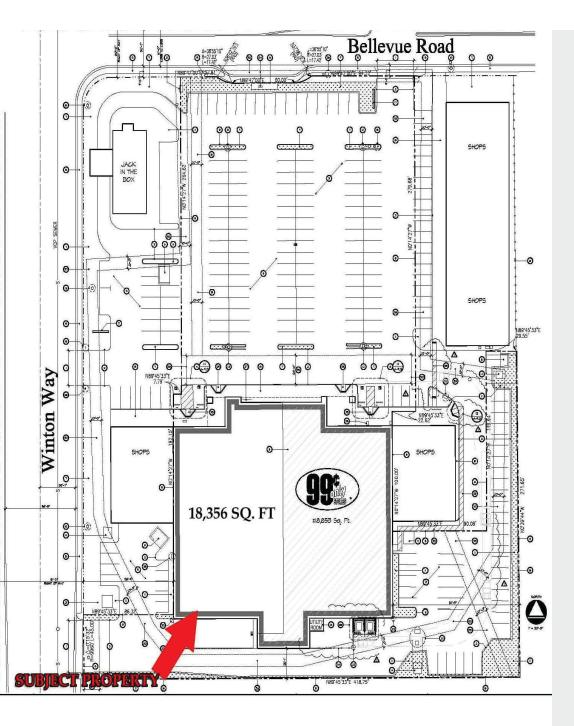

### FOR LEASE > JR. ANCHOR RETAIL SPACE

## 1870 Bellevue Road

SEC BELLEVUE AND WINTON, ATWATER, CALIFORNIA