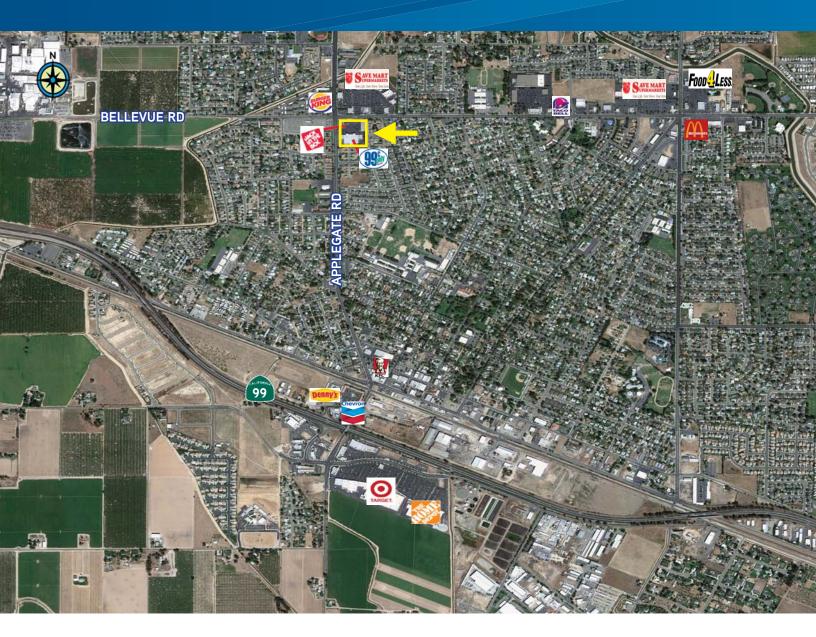

FOR LEASE > JR. ANCHOR RETAIL SPACE

# 1870 Bellevue Road

SEC BELLEVUE & WINTON, ATWATER, CALIFORNIA

- > Approximately 18,356 Square Feet
- > A Portion of Former Supermarket
- Main Intersection in Atwater