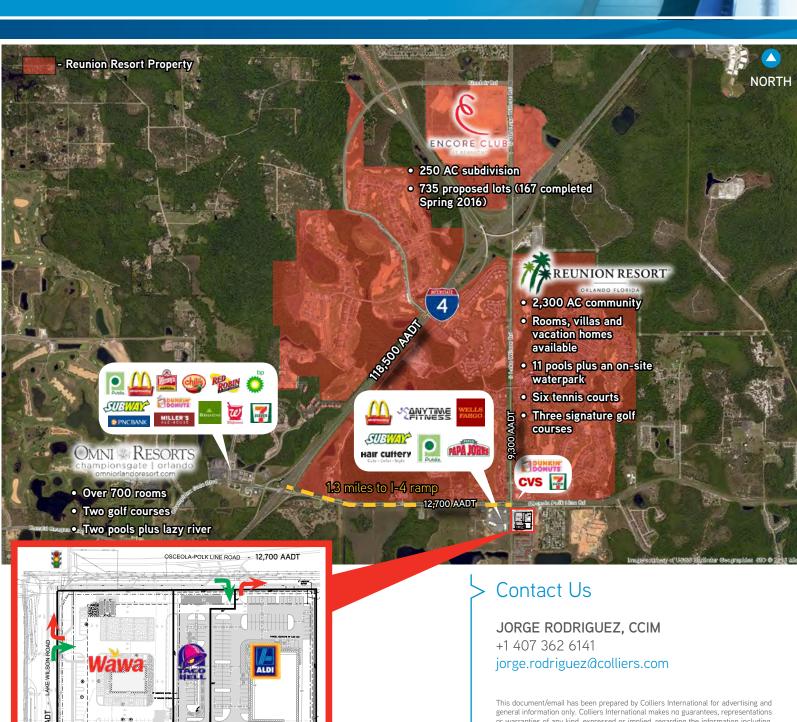

#### > Approx. 1.25± AC parcel for sale or lease

- > Located at the hard, lighted corner of Osceola Polk Line Rd. & Lake Wilson Rd. at the main entrance to Reunion Resort
- > Great visibility and access
- > Surrounded by national retailers including Publix, Subway, Anytime Fitness, McDonald's, Wells Fargo, Dunkin Donuts and more
- > Approx. 1.3 miles from I-4 entrance ramp
- Nearby attractions at ChampionsGate include four-diamond Omni Resort with more than 700 rooms, the Villas at ChampionsGate and Mystique Golf Resort
- > Directly south of the Reunion Resort, a 2,300 AC resort community equipped with hotels, villas, vacation homes, aqua park, pools, golf courses and spa
- > Click here for a drone video