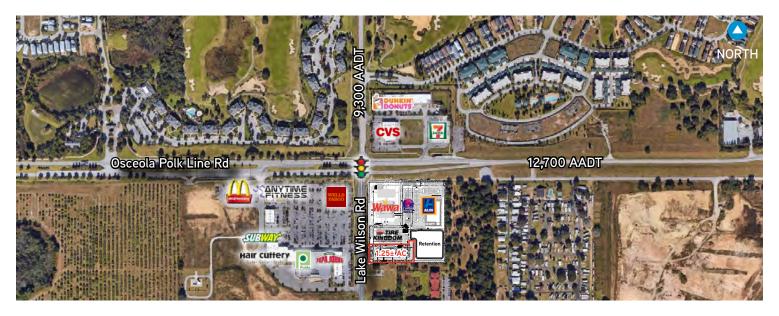

#### > Approx. 1.25± AC parcel for sale or lease

- > Located at the hard, lighted corner of Osceola Polk Line Rd. & Lake Wilson Rd. at the main entrance to Reunion Resort
- > Great visibility and access
- > Surrounded by national retailers including Publix, Subway, Anytime Fitness, McDonald's, Wells Fargo, Dunkin Donuts and more
- > Approx. 1.3 miles from I-4 entrance ramp
- Nearby attractions at ChampionsGate include four-diamond Omni Resort with more than 700 rooms, the Villas at ChampionsGate and Mystique Golf Resort
- > Directly south of the Reunion Resort, a 2,300 AC resort community equipped with hotels, villas, vacation homes, aqua park, pools, golf courses and spa
- > Click here for a drone video

#### Co-tenants