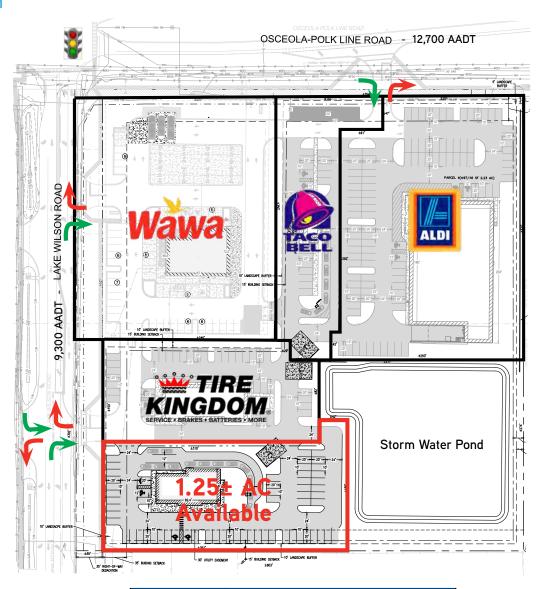

## Site Plan

| AVAILABILITY |              |      |  |
|--------------|--------------|------|--|
| Suite        | Status       | AC ± |  |
| QSR 1        | Available    | 1.25 |  |
| QSR 2        | Taco Bell    | .84  |  |
| Parcel 2     | Tire Kingdom | 1.04 |  |
| Parcel 4     | Aldi         | 2.32 |  |

#### FOR SALE OR LEASE > RETAIL

KINGDOM

Storm Water Pond