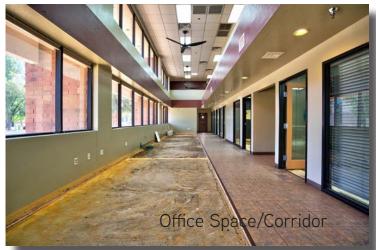

# ±12,566 Square Foot Industrial Building 118 West Julie Drive // Tempe // AZ

- > ±12,566 SF industrial building
- > Lot size: ±30,788 square feet
- > ±4,652 square feet of office
- > ±1,307 square feet of mezzanine
- > Power: 800 amps/120-208v, 3p
- > 19.6' clear height
- > 100% A/C

- > Zoning: LI, City of Tempe
- > 2 grade level doors (12' x 12')
- > Fire sprinklered; high bay lighting
- > Potential for fenced yard