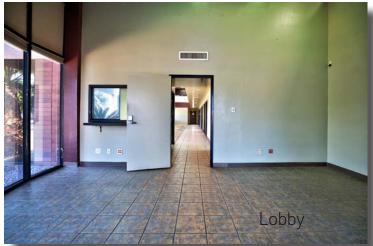

# ±12,566 Square Foot Industrial Building 118 West Julie Drive // Tempe // AZ

- > ±12,566 SF industrial building
- > Lot size: ±30,788 square feet
- > ±4,652 square feet of office
- > ±1,307 square feet of mezzanine
- > Power: 800 amps/120-208v, 3p
- > 19.6' clear height
- > 100% A/C

- > Zoning: LI, City of Tempe
- > 2 grade level doors (12' x 12')
- > Fire sprinklered; high bay lighting
- > Potential for fenced yard