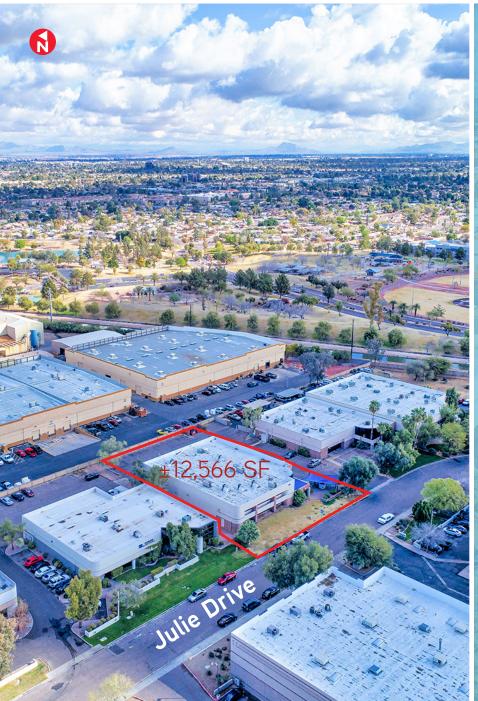

# ±12,566 Square Foot Industrial Building 118 West Julie Drive // Tempe // AZ

- > ±12,566 SF industrial building
- > Lot size: ±30,788 square feet
- > ±4,652 square feet of office
- > ±1,307 square feet of mezzanine
- > Power: 800 amps/120-208v, 3p
- > 19.6' clear height
- > 100% A/C

# 118 W Julie Drive, Tempe

FOR INFORMATION CONTACT:

Rob Martensen, SIOR, CCIM EXECUTIVE VICE PRESIDENT DIR +1 602 222 5082 rob.martensen@colliers.com

Colliers International 2390 E. Camelback Rd. Ste 100 Phoenix, Arizona 85016 www.colliers.com/greaterphoenix