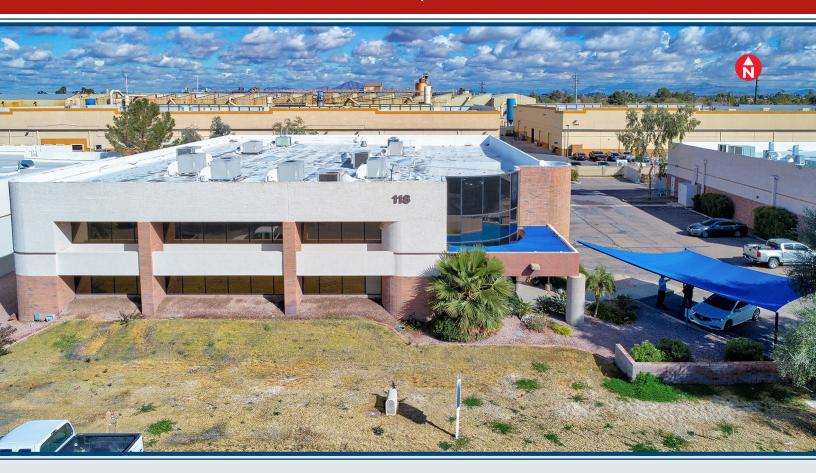

# FOR SALE

# ±12,566 Square Foot Industrial Building 118 West Julie Drive // Tempe // AZ

- > ±12,566 SF industrial building
- > Lot size: ±30,788 square feet
- > ±4,652 square feet of office
- > ±1,307 square feet of mezzanine
- > Power: 800 amps/120-208v, 3p
- > 19.6' clear height
- > 100% A/C

- > Zoning: LI, City of Tempe
- > 2 grade level doors (12' x 12')
- > Fire sprinklered; high bay lighting
- > Potential for fenced yard

#### **SALE PRICE:**

\$1,250,000 // \$99.47 PSF

FOR INFORMATION CONTACT:

Rob Martensen, SIOR, CCIM
EXECUTIVE VICE PRESIDENT
DIR +1 602 222 5082
rob.martensen@colliers.com

Colliers International 2390 E. Camelback Rd. Ste 100 Phoenix, Arizona 85016 www.colliers.com/greaterphoenix