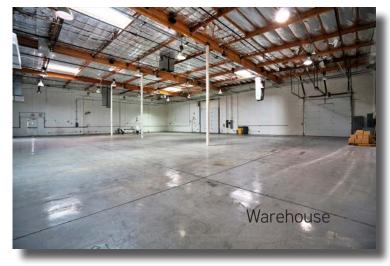

# ±12,566 Square Foot Industrial Building 118 West Julie Drive // Tempe // AZ

- > ±12,566 SF industrial building
- > Lot size: ±30,788 square feet
- > ±4,652 square feet of office
- > ±1,307 square feet of mezzanine
- > Power: 800 amps/120-208v, 3p
- > 19.6' clear height
- > 100% A/C

- > Zoning: LI, City of Tempe
- > 2 grade level doors (12' x 12')
- > Fire sprinklered; high bay lighting
- > Potential for fenced yard