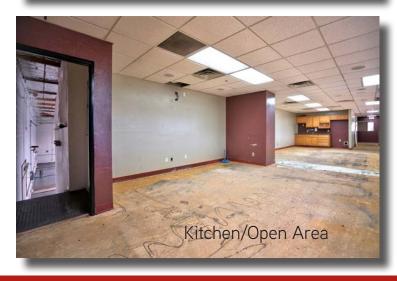

# ±12,566 Square Foot Industrial Building 118 West Julie Drive // Tempe // AZ

- > ±12,566 SF industrial building
- > Lot size: ±30,788 square feet
- > ±4,652 square feet of office
- > ±1,307 square feet of mezzanine
- > Power: 800 amps/120-208v, 3p
- > 19.6' clear height
- > 100% A/C

- > Zoning: LI, City of Tempe
- > 2 grade level doors (12' x 12')
- > Fire sprinklered; high bay lighting
- > Potential for fenced yard