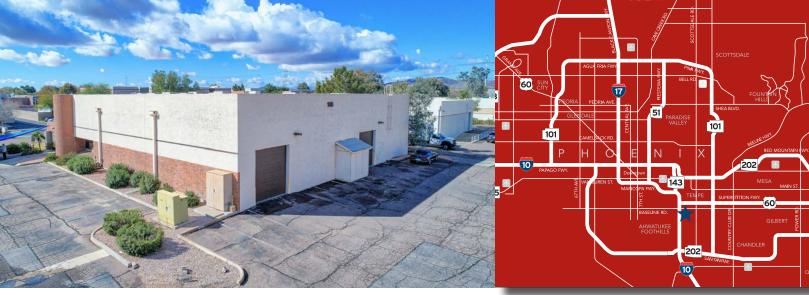

# ±12,566 Square Foot Industrial Building 118 West Julie Drive // Tempe // AZ

- > ±12,566 SF industrial building
- > Lot size: ±30,788 square feet
- > ±4,652 square feet of office
- > ±1,307 square feet of mezzanine
- > Power: 800 amps/120-208v, 3p
- > 19.6' clear height
- > 100% A/C

# 118 W Julie Drive, Tempe

FOR INFORMATION CONTACT:

Rob Martensen, SIOR, CCIM EXECUTIVE VICE PRESIDENT DIR +1 602 222 5082 rob.martensen@colliers.com

Colliers International 2390 E. Camelback Rd. Ste 100 Phoenix, Arizona 85016 www.colliers.com/greaterphoenix