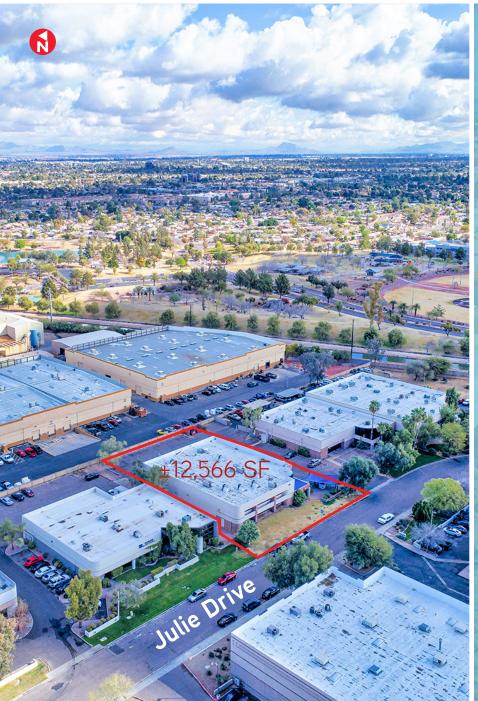

## ±12,566 Square Foot Industrial Building 118 West Julie Drive // Tempe // AZ

- > ±12,566 SF industrial building
- > Lot size: ±30,788 square feet
- > ±4,000 square feet of office
- > Power: 800 amps/120-208v, 3p
- > 19.6' clear height
- > 100% A/C