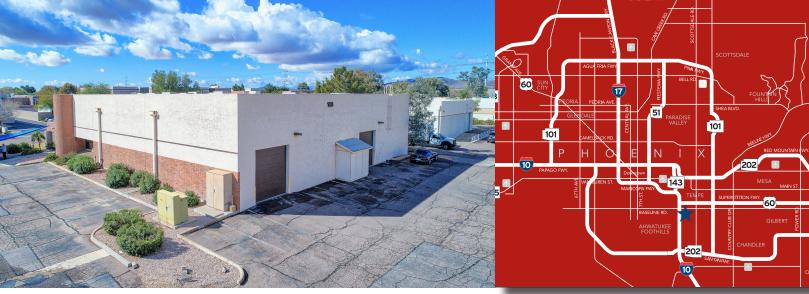

## ±12,566 Square Foot Industrial Building 118 West Julie Drive // Tempe // AZ

- > ±12,566 SF industrial building
- > Lot size: ±30,788 square feet
- > ±4,000 square feet of office
- > Power: 800 amps/120-208v, 3p
- > 19.6' clear height
- > 100% A/C

- > Zoning: LI, City of Tempe
- > 2 grade level doors (12' x 12')
- > Fire sprinklered; high bay lighting
- > Potential for fenced yard