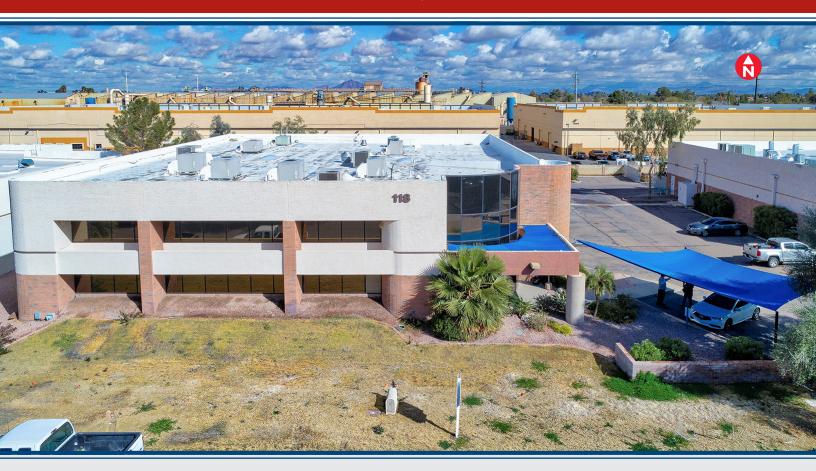

## ±12,566 Square Foot Industrial Building 118 West Julie Drive // Tempe // AZ

- > ±12,566 SF industrial building
- > Lot size: ±30,788 square feet
- > ±4,000 square feet of office
- > Power: 800 amps/120-208v, 3p
- > 19.6' clear height
- > 100% A/C

- > Zoning: LI, City of Tempe
- > 2 grade level doors (12' x 12')
- > Fire sprinklered; high bay lighting
- > Potential for fenced yard