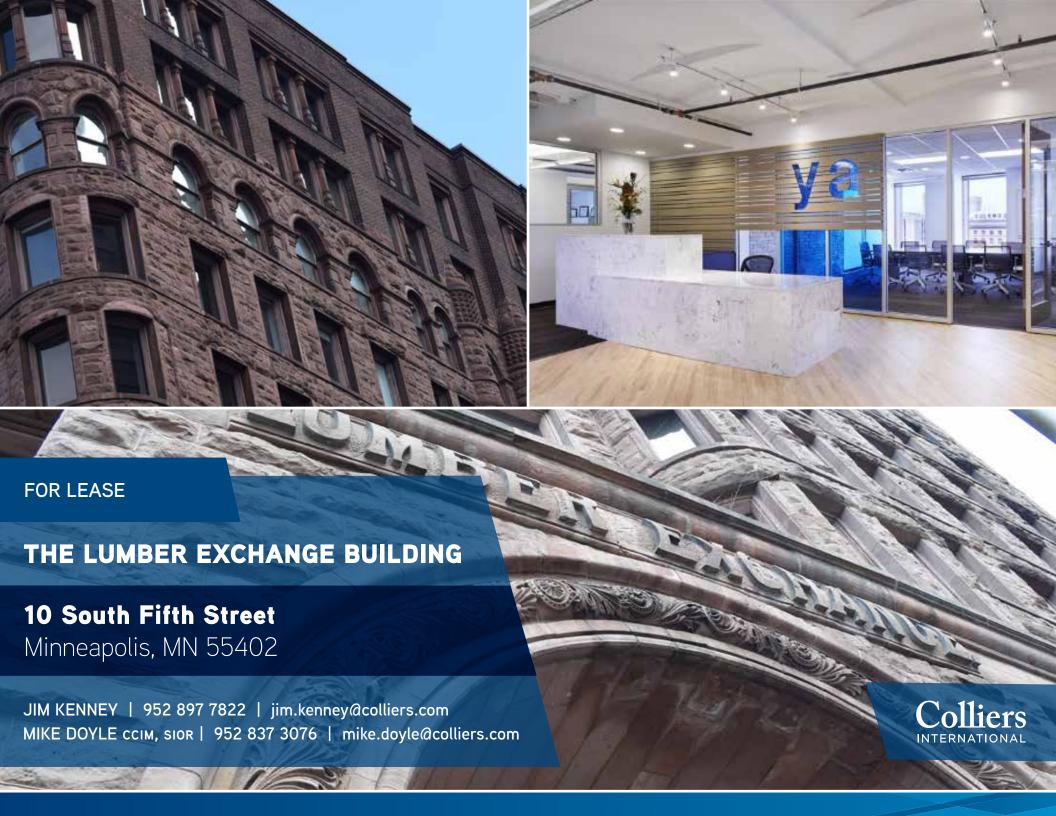

#### **ADDRESS:**

10 South Fifth Street Minneapolis, MN 55402

The Lumber
Exchange
was the first
skyscraper built
in Minneapolis,
Minnesota. Built
in 1885, it remains
the oldest building
in the US, outside
New York City,
with 12 or more
floors.

This document/email has been prepared by Colliers International for advertising and general information only. Colliers International makes no guarantees, representations or warranties of any kind, expressed or implied, regarding the information including, but not limited to, warranties of content, accuracy and reliability. Any interested party should undertake their own inquiries as to the accuracy of the information. Colliers International excludes unequivocally all inferred or implied terms, conditions and warranties arising out of this document and excludes all liability for loss and damages arising there from. This publication is the copyrighted property of Colliers International and /or its licensor(s). © 2016. All rights reserved. This communication is not intended to cause or induce breach of an existing listing agreement.

## Contact Us

JIM KENNEY 952 897 7822 jim.kenney@colliers.com

MIKE DOYLE ccim, sior 952 837 3076

mike.doyle@colliers.com