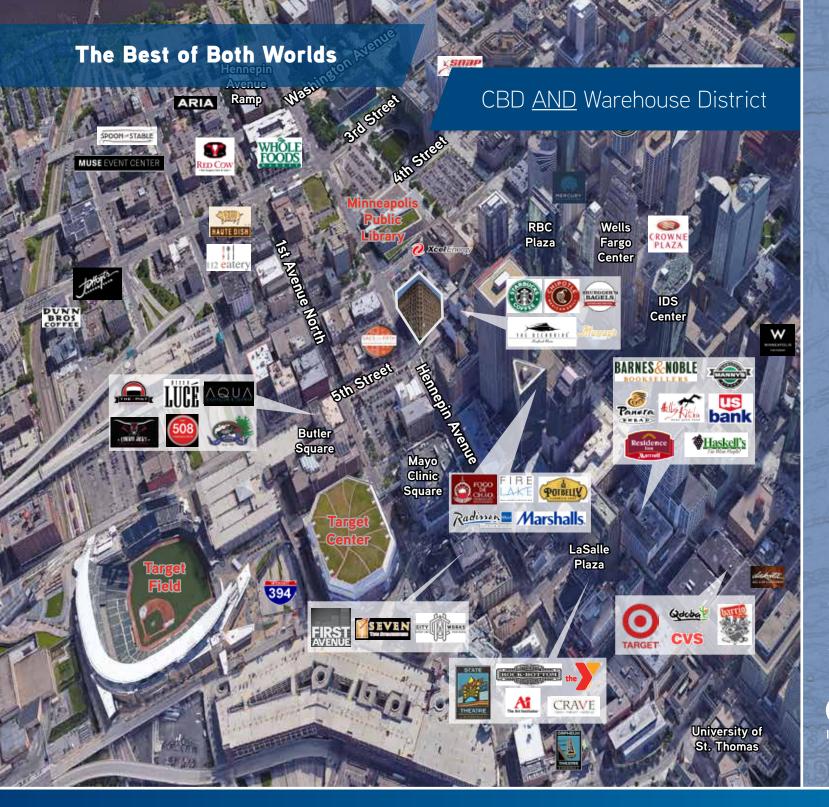

#### **BUILDING AMENITIES:**

- PourHouse Restaurant & Bar, Copper Pot Indian Grill,
   The Exchange Nightclub, The Alibi Lounge
- Steps to: Target Center, Target Field, Mayo Clinic Square, Nicollet Mall, theaters, shopping, dining
- > Skyway connected, covered parking ramp
- > Convenient access to I-94, I-394 and I-35W
- > Metro Transit buses, Blue Line Light Rail, Nice Ride kiosks in immediate proximity
- > On-site building management and engineer