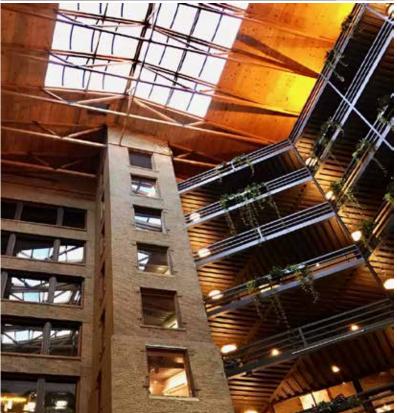

# **Building Photos**

#### **CURRENTLY AVAILABLE:**

Suites ranging from 300 to 8,000 SF  $\,$ 

- > Exposed brick
- > Hardwood floors
- > Large windows
- > Bright open spaces

#### **CEILING HEIGHT:**

9' to 13' barrel-vaulted ceilings

The Lumber
Exchange
was the first
skyscraper built
in Minneapolis,
Minnesota. Built
in 1885, it remains
the oldest building
in the US, outside
New York City,
with 12 or more
floors.

This document/email has been prepared by Colliers International for advertising and general information only. Colliers International makes no guarantees, representations or warranties of any kind, expressed or implied, regarding the information including, but not limited to, warranties of content, accuracy and reliability. Any interested party should undertake their own inquiries as to the accuracy of the information. Colliers International excludes unequivocally all inferred or implied terms, conditions and warranties arising out of this document and excludes all liability for loss and damages arising there from. This publication is the copyrighted property of Colliers International and /or its licensor(s). © 2016. All rights reserved. This communication is not intended to cause or induce breach of an existing listing agreement.