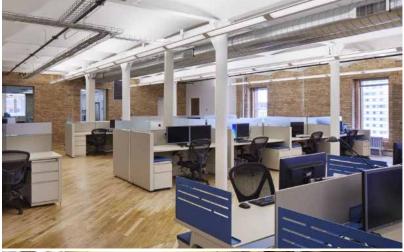

# **Building Photos**

#### **CURRENTLY AVAILABLE:**

Suites ranging from 300 to 8,000 SF  $\,$ 

- > Exposed brick
- > Hardwood floors
- > Large windows
- > Bright open spaces