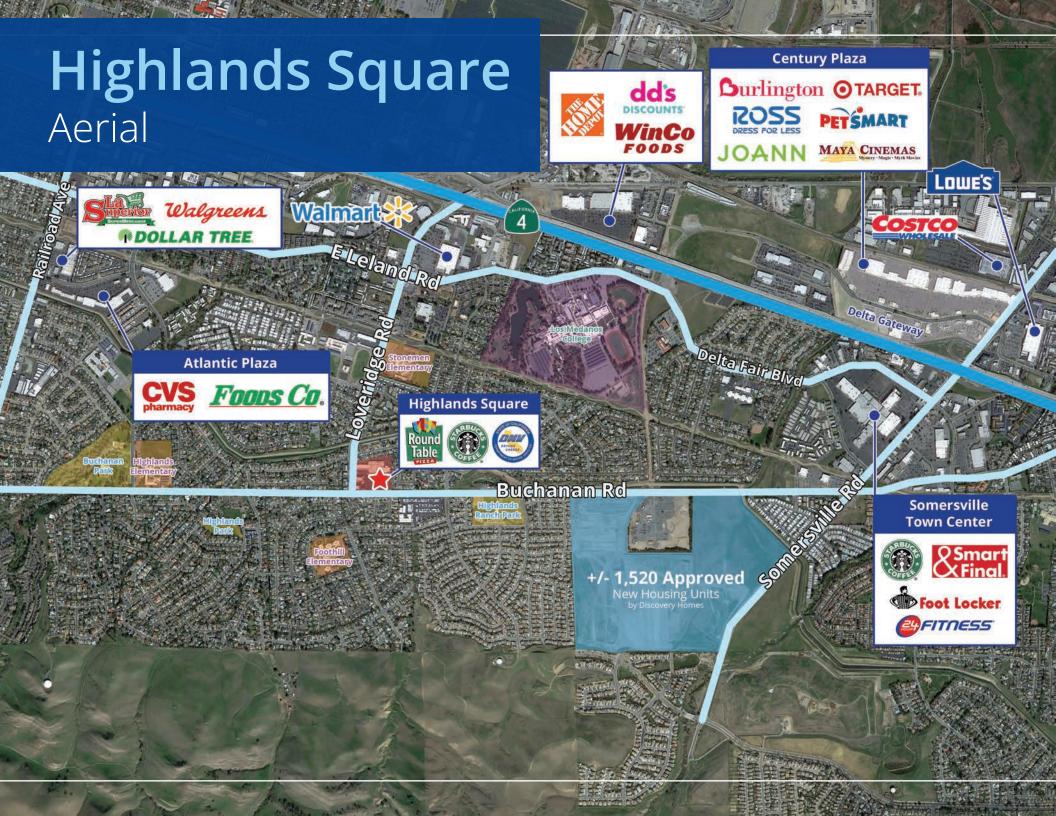

### **About the Project**

Highlands Square is a neighborhood shopping center in the Highlands Ranch neighborhood district of Pittsburg, CA. Highlands Ranch is a charming neighborhood surrounded by multiple city parks and Highland Elementary school. The area has seen rapid growth recently, including the addition of +/- 1,520 new housing units by Discovery Homes.