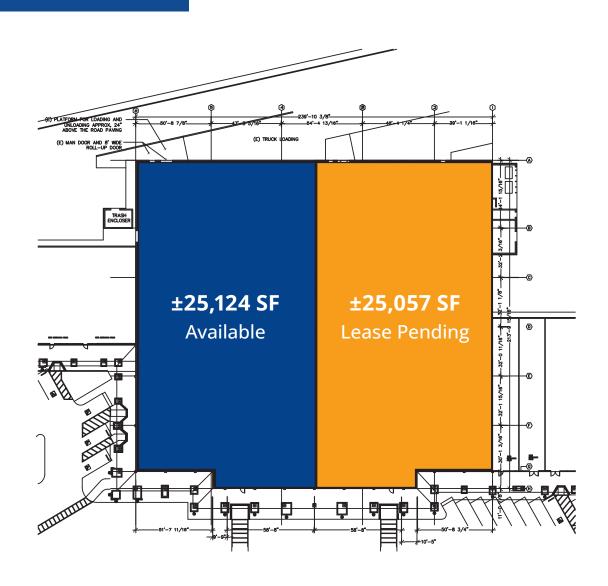

|
| 1335   | PAPUSA TIME                            |
| 1339   | VINTAGE LIQUOURS                       |
| 1343   | RESTAURANT                             |
| 1347   | NAILS ART & SPA                        |
| 1349   | HAIR SALON                             |
| 1353   | CLEANERS                               |
| 1357   | AVAILABLE 2,080 SF FORMER DDS          |
| 1363   | ROYAL PRESTIGE                         |
| 1365   | EAST BAY KARATE                        |
| 1369-A | AVAILABLE 25,124 SF<br>FORMER GROCERY  |
| 1369-В | LEASE PENDING 25,057 SF                |
| 1379   | AVAILABLE 1,244 SF<br>FORMER CUTS PLUS |
| 1383   | SAVE ZONE INSURANCE                    |
| 1399   | DMV                                    |

## Unit 1357 Floor Plan





### Unit 1369 Floor Plan













# Highlands Square

## Anchor Space Available

1343 Buchanan Rd, Pittsburg, CA 94565

CONTACT EXCLUSIVE BROKERS

#### **Michael Mundelius**

Michael.Mundelius@Colliers.com CA Lic #01024436

(925) 279-5585

#### Stephen Rusher

srusher@theeconiccompany.com
CA Lic #01439740

(408) 400-3555

© 2025 the econic company. No warranty or representation, express or implied, is made to the accuracy or completeness of the information contained herein, and same is submitted subject to errors, omissions, change of price, rental or other conditions, withdrawal without notice, and to any special listing conditions imposed by the property owner(s). As applicable, we make no representation as to the condition of the property (or properties) in question.