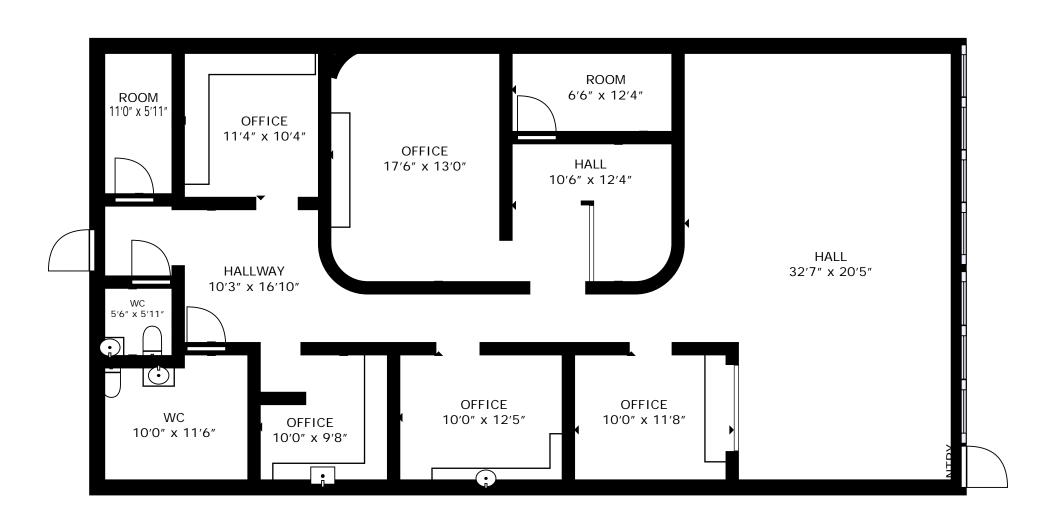

| ROUND TABLE PIZZA                      |
| 1335   | PAPUSA TIME                            |
| 1339   | VINTAGE LIQUOURS                       |
| 1343   | RESTAURANT                             |
| 1347   | NAILS ART & SPA                        |
| 1349   | HAIR SALON                             |
| 1353   | CLEANERS                               |
| 1357   | AVAILABLE 2,080 SF FORMER DDS          |
| 1363   | ROYAL PRESTIGE                         |
| 1365   | EAST BAY KARATE                        |
| 1369-A | AVAILABLE 25,124 SF<br>FORMER GROCERY  |
| 1369-В | LEASE PENDING 25,057 SF                |
| 1379   | AVAILABLE 1,244 SF<br>FORMER CUTS PLUS |
| 1383   | SAVE ZONE INSURANCE                    |
| 1399   | DMV                                    |

## Unit 1357 Floor Plan





### Unit 1369 Floor Plan













# Highlands Square

## Anchor Space Available

1343 Buchanan Rd, Pittsburg, CA 94565

CONTACT EXCLUSIVE BROKERS

#### **Michael Mundelius**

Michael.Mundelius@Colliers.com CA Lic #01024436

(925) 279-5585

#### Stephen Rusher

srusher@theeconiccompany.com
CA Lic #01439740

(408) 400-3555

© 2025 the econic company. No warranty or representation, express or implied, is made to the accuracy or completeness of the information contained herein, and same is submitted subject to errors, omissions, change of price, rental or other conditions, withdrawal without notice, and to any special listing conditions imposed by the property owner(s). As applicable, we make no representation as to the condition of the property (or properties) in question.