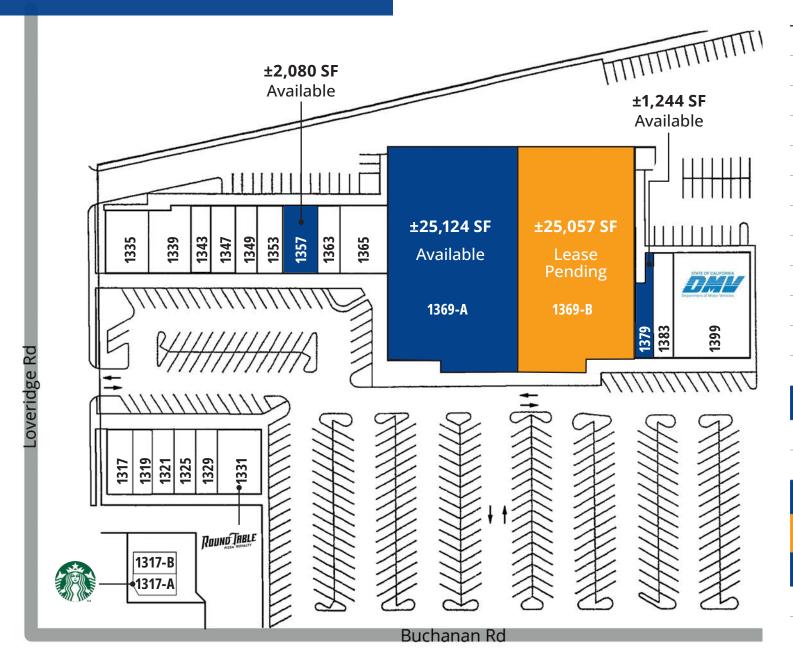

## Highlands Square Site Plan

| #      | TENANT                                 |
|--------|----------------------------------------|
| 1315-A | STARBUCKS                              |
| 1315-В | MAYU'S BAKERY                          |
| 1319   | VIET PALACE                            |
| 1325   | CREATIVE BOOKS                         |
| 1329   | COST U LESS INSURANCE                  |
| 1331   | ROUND TABLE PIZZA                      |
| 1335   | PAPUSA TIME                            |
| 1339   | VINTAGE LIQUOURS                       |
| 1343   | RESTAURANT                             |
| 1347   | NAILS ART & SPA                        |
| 1349   | HAIR SALON                             |
| 1353   | CLEANERS                               |
| 1357   | AVAILABLE 2,080 SF FORMER DDS          |
| 1363   | ROYAL PRESTIGE                         |
| 1365   | EAST BAY KARATE                        |
| 1369-A | AVAILABLE 25,124 SF<br>FORMER GROCERY  |
| 1369-В | LEASE PENDING 25,057 SF                |
| 1379   | AVAILABLE 1,244 SF<br>FORMER CUTS PLUS |
| 1383   | SAVE ZONE INSURANCE                    |
| 1399   | DMV                                    |