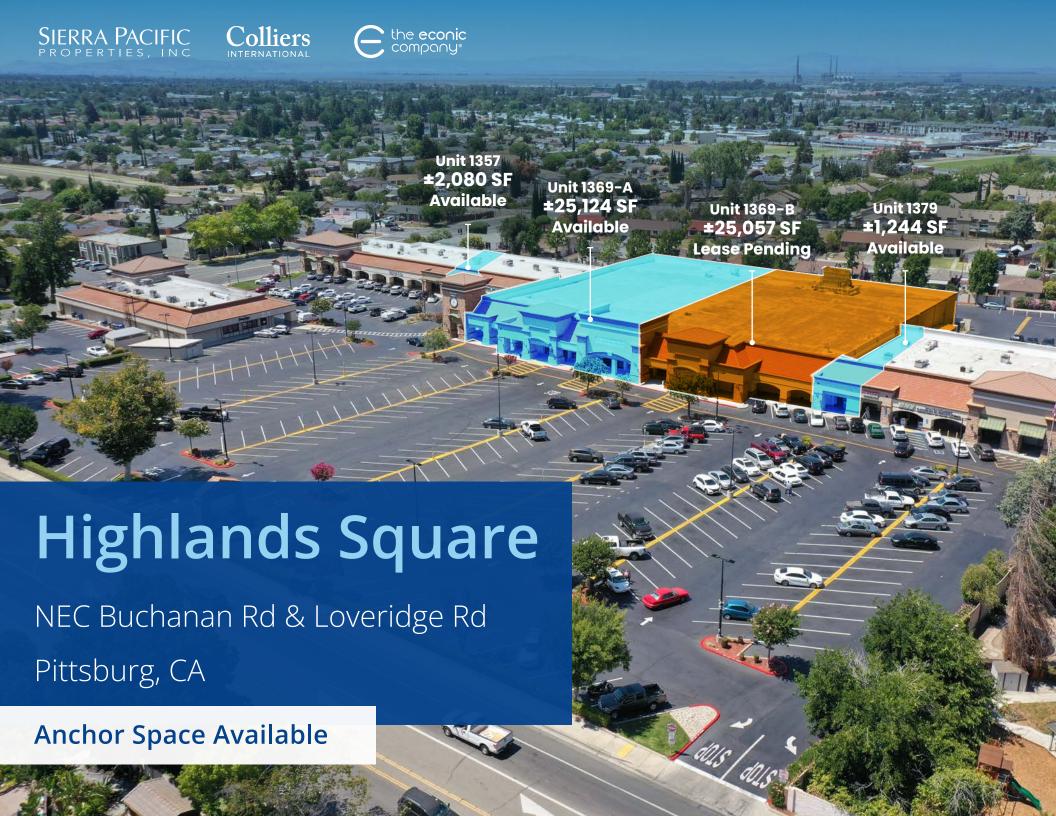

## Highlands Square

### **Property Summary**

| Location: | NEC Buchanan Rd and Loveridge Rd - Pittsburg, CA |
|-----------|--------------------------------------------------|
| Type:     | +/- 89,458 SF Neighborhood Shopping Center       |
| Zoning:   | Community Commercial                             |

## Highlands Square Site Plan

| #      | TENANT                                 |
|--------|----------------------------------------|
| 1315-A | STARBUCKS                              |
| 1315-В | MAYU'S BAKERY                          |
| 1319   | VIET PALACE                            |
| 1325   | CREATIVE BOOKS                         |
| 1329   | COST U LESS INSURANCE                  |
| 1331   | ROUND TABLE PIZZA                      |
| 1335   | PAPUSA TIME                            |
| 1339   | VINTAGE LIQUOURS                       |
| 1343   | RESTAURANT                             |
| 1347   | NAILS ART & SPA                        |
| 1349   | HAIR SALON                             |
| 1353   | CLEANERS                               |
| 1357   | AVAILABLE 2,080 SF FORMER DDS          |
| 1363   | ROYAL PRESTIGE                         |
| 1365   | EAST BAY KARATE                        |
| 1369-A | AVAILABLE 25,124 SF<br>FORMER GROCERY  |
| 1369-В | LEASE PENDING 25,057 SF                |
| 1379   | AVAILABLE 1,244 SF<br>FORMER CUTS PLUS |
| 1383   | SAVE ZONE INSURANCE                    |
| 1399   | DMV                                    |