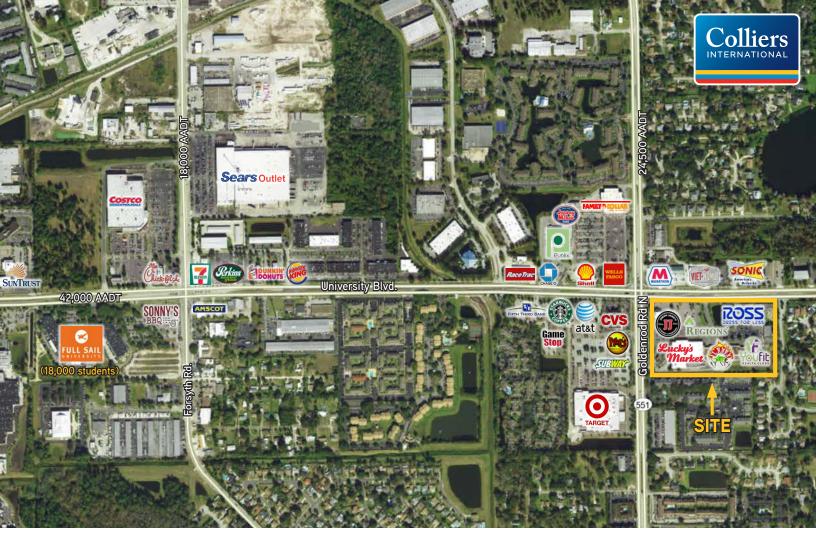

#### **PROPERTY HIGHLIGHTS**

- 2,700-4,060 SF available for lease in the 114,127 SF Lucky's Market and Ross Dress for Less-anchored shopping center.
- Approximately 1 mile from Full Sail University with approximately 18,000 students enrolled.
- 5 miles from the University of Central Florida, the nation's largest university with more than 64,000 students.
- Area is home to permanent residences as well as ample student housing.
- Owned and managed by:
   Rege
  Cent