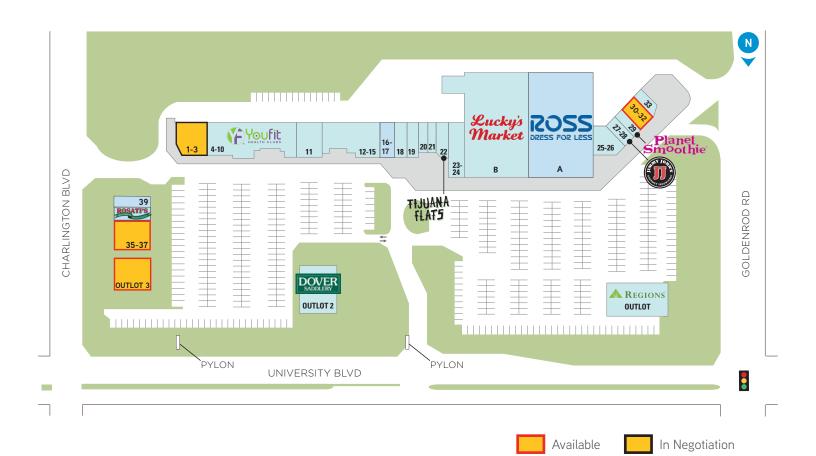

## SITE PLAN

| Retail Unit | Tenant               | Size (SF) |
|-------------|----------------------|-----------|
| А           | Ross Dress For Less  | 22,000    |
| В           | Lucky's              | 30,500    |
| 1           | In Negotiation       | 1,607     |
| 2           | In Negotiation       | 1,403     |
| 3           | In Negotiation       | 1,400     |
| 4-10        | Youfit Health Club   | 11,928    |
| 11          | Devaney's Sports Pub | 2,800     |
| 12-15       | Trick Shots          | 7,034     |
| 16-17       | Wingstop             | 2,100     |
| 18          | Advance America      | 1,400     |
| 19          | Vu's Nail & Spa      | 1,400     |
| 20          | Innevape             | 1,200     |
| 21          | All 4 Pets           | 1,200     |
|             |                      |           |

| Retail Unit | Tenant                        | Size (SF) |
|-------------|-------------------------------|-----------|
| 22          | Tijuana Flats                 | 1,350     |
| 23-24       | Big C Liquors                 | 3,275     |
| 25-26       | Sushi Cafe                    | 2,400     |
| 27-28       | Jimmy John's Gourmet Sandwich | 1,788     |
| 29          | Planet Smoothie               | 1,200     |
| 30-32       | AVAILABLE                     | 2,700     |
| 33          | Nelquan's Touch               | 900       |
| 35-37       | AVAILABLE                     | 4,060     |
| 38          | Rosati's Pizza                | 1,461     |
| 39          | He Sheng Chinese Restaurant   | 1,021     |
| OUTLOT      | Amsouth Bank                  | 3,200     |
| OUTLOT 2    | Dover Saddlery                | 4,800     |
| OUTLOT 3    | MEDICAL OFFICE AVAILABLE      | TBD       |