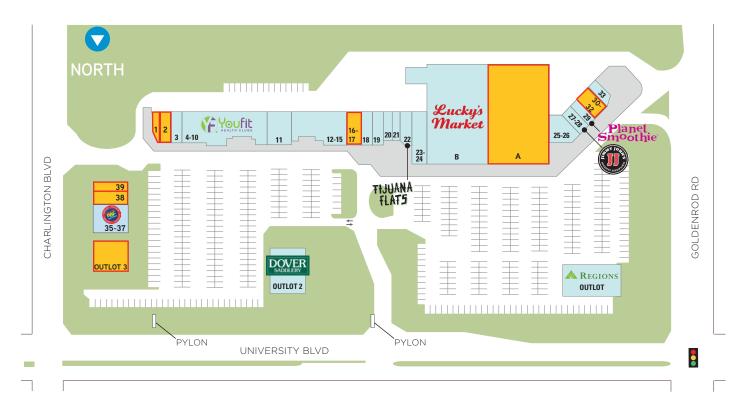

#### Site Plan

| UNIGOLD SHOPPING CENTER |                             |           |  |  |
|-------------------------|-----------------------------|-----------|--|--|
| Retail Unit             | Tenant                      | Size (SF) |  |  |
| Α                       | AVAILABLE                   | 22,000    |  |  |
| В                       | Lucky's                     | 30,500    |  |  |
| 1                       | AVAILABLE                   | 1,607     |  |  |
| 2                       | AVAILABLE                   | 1,403     |  |  |
| 3                       | He Sheng Chinese Restaurant | 1,400     |  |  |
| 4-10                    | Youfit Health Club          | 11,928    |  |  |
| 11                      | Devaney's Sports Pub        | 2,800     |  |  |
| 12-15                   | Trick Shots                 | 7,034     |  |  |
| 16-17                   | AVAILABLE                   | 2,100     |  |  |
| 18                      | Advance America             | 1,400     |  |  |
| 19                      | Vu's Nail & Spa             | 1,400     |  |  |
| 20                      | Innevape                    | 1,200     |  |  |
| 21                      | All 4 Pets                  | 1,200     |  |  |

| UNIGOLD SHOPPING CENTER |                               |           |  |  |
|-------------------------|-------------------------------|-----------|--|--|
| Retail Unit             | Tenant                        | Size (SF) |  |  |
| 22                      | Tijuana Flats                 | 1,350     |  |  |
| 23-24                   | Big C Liquors                 | 3,275     |  |  |
| 25-26                   | Sushi Cafe                    | 2,400     |  |  |
| 27-28                   | Jimmy John's Gourmet Sandwich | 1,788     |  |  |
| 29                      | Planet Smoothie               | 1,200     |  |  |
| 30-32                   | AVAILABLE                     | 2,700     |  |  |
| 33                      | Nelquan's Touch               | 900       |  |  |
| 35-37                   | Rent-A-Center                 | 4,060     |  |  |
| 38                      | Rosati's Pizza                | 1,461     |  |  |
| 39                      | AVAILABLE                     | 1,021     |  |  |
| OUTLOT                  | Amsouth Bank                  | 3,200     |  |  |
| OUTLOT 2                | Dover Saddlery                | 4,800     |  |  |
| OUTLOT 3                | AVAILABLE                     | TBD       |  |  |