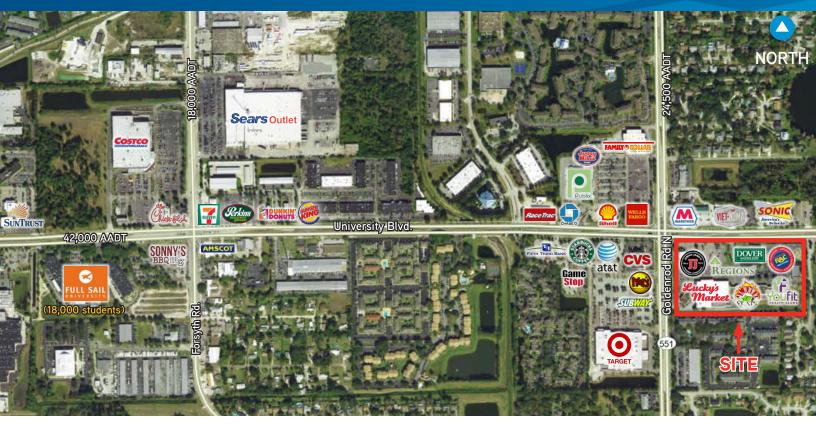

## **Property Highlights**

- > 1,021-22,000 SF available for lease in the 114,127 SF Lucky's Market anchored shopping center.
- > Approximately 1 mile from Full Sail University with approximately 18,000 students enrolled.
- > 5 miles from the University of Central Florida, the nation's largest university with more than 64,000 students.
- > Area is home to permanent residences as well as ample student housing.
- > Excellent visibility and accessibility.