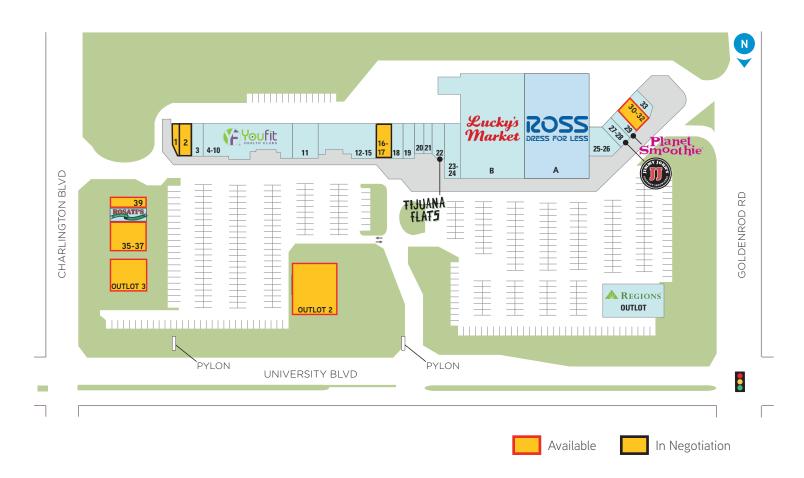

# SITE PLAN

| Retail Unit | Tenant                      | Size (SF) | Retail Unit |    |
|-------------|-----------------------------|-----------|-------------|----|
| А           | Ross Dress For Less         | 22,000    | 22          |    |
| В           | Lucky's                     | 30,500    | 23-24       | _  |
| 1           | IN NEGOTIATION              | 1,607     | 25-26       |    |
| 2           | IN NEGOTIATION              | 1,403     | 27-28 J     | ii |
| 3           | He Sheng Chinese Restaurant | 1,400     | 29          |    |
| 4-10        | Youfit Health Club          | 11,928    | 30-32       |    |
| 11          | Devaney's Sports Pub        | 2,800     | 33          |    |
| 12-15       | Trick Shots                 | 7,034     | 35-37       |    |
| 16-17       | IN NEGOTIATION              | 2,100     | 38          |    |
| 18          | Advance America             | 1,400     | 39          |    |
| 19          | Vu's Nail & Spa             | 1,400     | OUTLOT      |    |
| 20          | Innevape                    | 1,200     | OUTLOT 2    |    |
| 21          | All 4 Pets                  | 1,200     | OUTLOT 3    | N  |

his publication is the copyrig

ed property of Colliers In

| Retail Unit | Tenant                        | Size (SF) |
|-------------|-------------------------------|-----------|
| 22          | Tijuana Flats                 | 1,350     |
| 23-24       | Big C Liquors                 | 3,275     |
| 25-26       | Sushi Cafe                    | 2,400     |
| 27-28       | Jimmy John's Gourmet Sandwich | 1,788     |
| 29          | Planet Smoothie               | 1,200     |
| 30-32       | AVAILABLE                     | 2,700     |
| 33          | Nelquan's Touch               | 900       |
| 35-37       | AVAILABLE                     | 4,060     |
| 38          | Rosati's Pizza                | 1,461     |
| 39          | AVAILABLE                     | 1,021     |
| OUTLOT      | Amsouth Bank                  | 3,200     |
| OUTLOT 2    | COMING AVAILABLE              | 4,800     |
| OUTLOT 3    | MEDICAL OFFICE AVAILABLE      | TBD       |