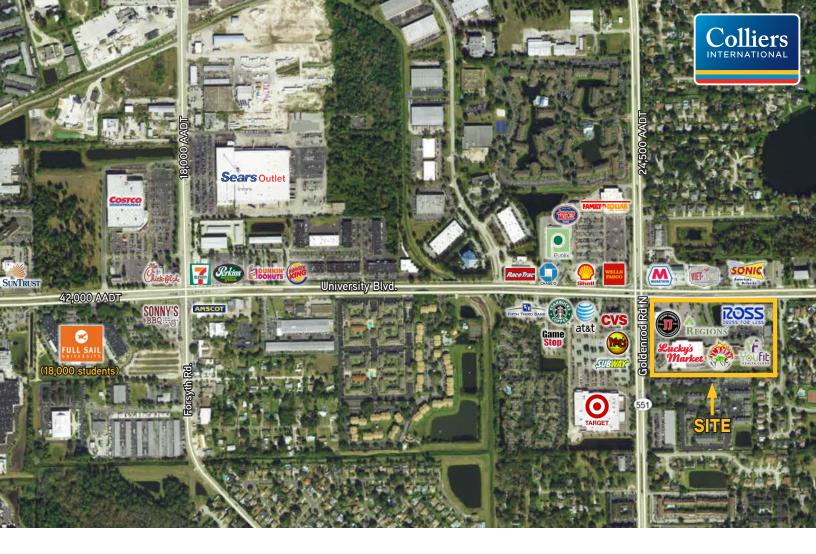

### **PROPERTY HIGHLIGHTS**

- 1,021-4,800 SF available for lease in the 114,127 SF Lucky's Market and Ross Dress for Less-anchored shopping center.
- Approximately 1 mile from Full Sail University with approximately 18,000 students enrolled.
- 5 miles from the University of Central Florida, the nation's largest university with more than 64,000 students.
- Area is home to permanent residences as well as ample student housing.
- Owned and managed by:

### **AREA DEMOGRAPHICS**

|                    | 1-Mile   | 3-Mile   | 5-Mile   |
|--------------------|----------|----------|----------|
| Population         | 14,983   | 102,026  | 266,059  |
| Daytime Population | 13,980   | 87,175   | 256,594  |
| Average HH Income  | \$51,216 | \$66,722 | \$77,184 |
| Households         | 7,586    | 46,170   | 113,840  |