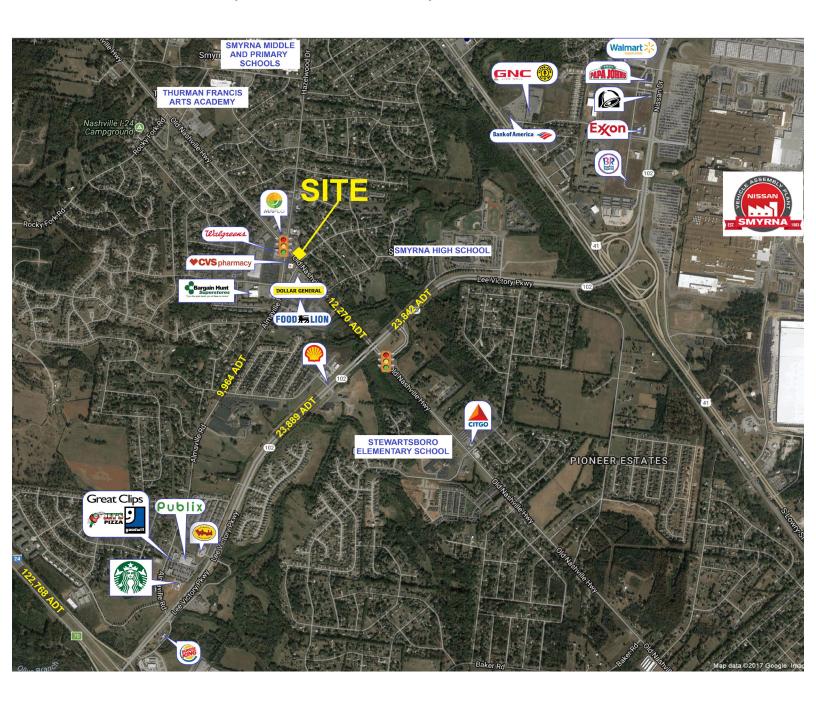

## Aerial

Old Nashville Highway & Davis Park Drive, Smyrna, TN 37167

The information contained herein has been given to us by the owner of the property or other sources we deem reliable. We have no reason to doubt its accuracy, but we do not guarantee it. All information should be verified prior to purchase or lease.