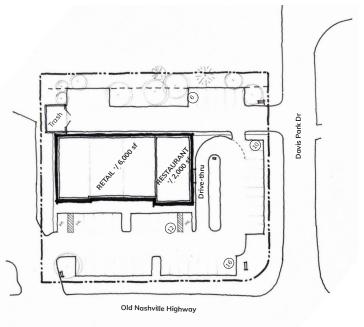

## Site Information

- > 8,000 SF retail center in Smyrna, TN
- > Restaurant space with drive-thru available
- Medical and retail development at the intersection of Old Nashville Highway & Davis Park Drive with estimated traffic counts of 12,270 (TDOT 2016)
- Household growth rate within a 3-mile radius is estimated to be 10% with a median household income in excess of \$62,000
- > Total household expenditures in a 3-mile radius is approximately \$959 million.