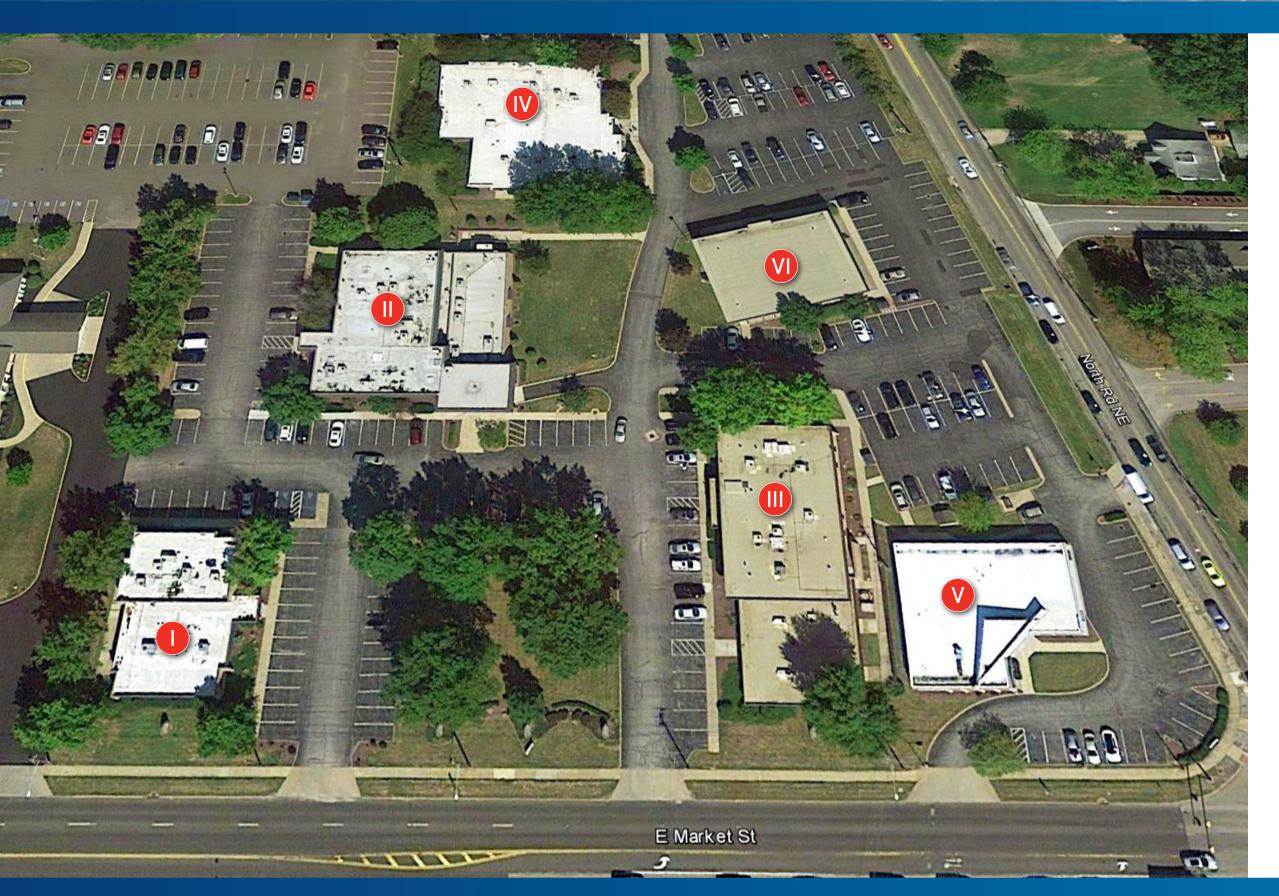

## AVAILABILITY

| Suite #                                           | Available (SF)        | Rate<br>(PSF Gross) |
|---------------------------------------------------|-----------------------|---------------------|
| Building I                                        | 3843 E. Market St     | reet                |
| Suite 102                                         | 1,779 SF              | \$10.00-\$14.00     |
| Suite 112                                         | 2,647 SF              | \$10.00-\$14.00     |
| Building III                                      | 3921 E. Market Street |                     |
| Suite 311                                         | 1,197 SF              | \$10.00-\$14.00     |
| Suite 312                                         | 1,555 SF              | \$10.00-\$14.00     |
| Suite 313                                         | 1,804 SF              | \$10.00-\$14.00     |
| *Suites 311-13 are contiguous, first floor suites |                       |                     |
| Suite 315                                         | 1,303 SF              | \$10.00-\$14.00     |
| Suite 316                                         | 1,283 SF              | \$10.00-\$14.00     |
| Building IV                                       | 3915 E. Market Str    | -eet                |
| Suite 404                                         | 2,365 SF              | \$10.00-\$14.00     |
| Suite 408                                         | 1,452 SF              | \$10.00-\$14.00     |
| Suite 410                                         | 1,175 SF              | \$10.00-\$14.00     |
| Suite 412                                         | 1,736 SF              | \$10.00-\$14.00     |
| Building V                                        | 4013 E. Market Street |                     |
| Freestanding                                      | 5,800 SF              | TBD                 |
| Divisible to                                      | 1,500 SF              |                     |
| Building VI                                       | 3919 E. Market Street |                     |
| Suite 614                                         | 2,199 SF              | \$10.00-\$14.00     |