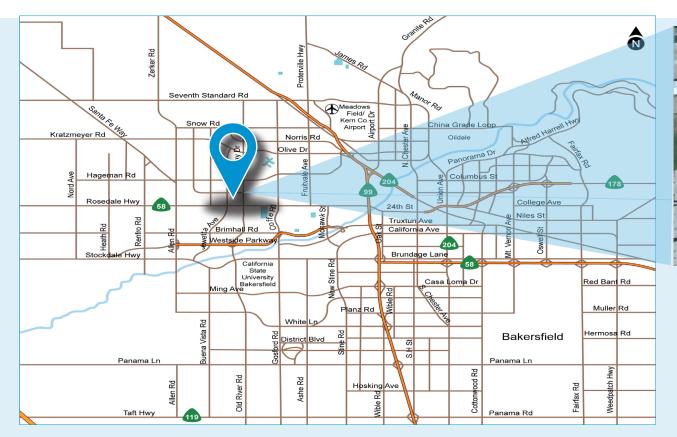

# FOR LEASE > INDUSTRIAL / OFFICE SPACE > MULTI-TENANT INDUSTRIAL COMPLEX LOCATION MAP > AERIAL

#### 10010 ROSEDALE HIGHWAY, BAKERSFIELD, CA 93312

**10010 Rosedale Highway** is located in Northwest Bakersfield, behind the bulk yard and tractor supply, near Calloway Drive. Easy access to Highway 99 north and south route and Highway 178 east and west route.