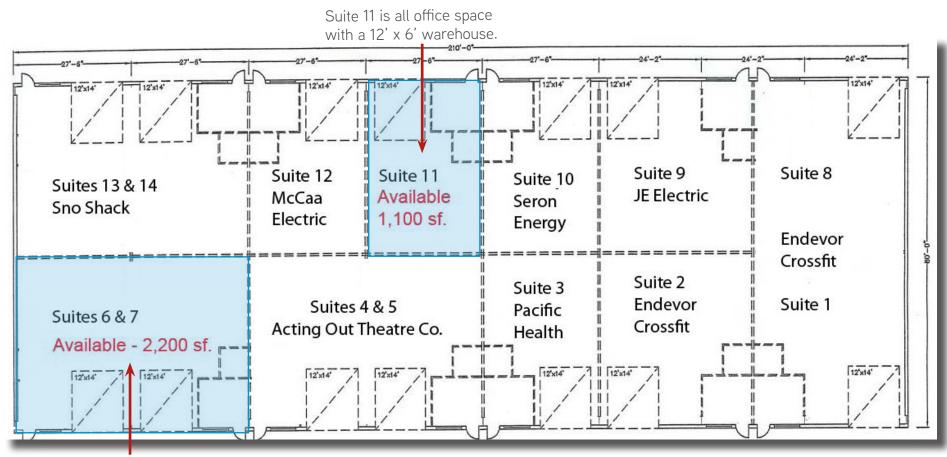

#### FOR LEASE > INDUSTRIAL / OFFICE SPACE > MULTI-TENANT INDUSTRIAL COMPLEX FLOOR PLANS > AVAILABLE SUITES

#### 10010 ROSEDALE HIGHWAY, BAKERSFIELD, CA 93312

Combined Suites 6 & 7 have three (3) offices and the rest is warehouse.

JASON ALEXANDER SENIOR VICE PRESIDENT I PRINCIPAL CENTRAL CALIFORNIA OFFICE PROPERTIES TEAM 661 631 3818 BRE LICENSE #01360995 jason.alexander@colliers.com DAVID A. WILLIAMS, SIOR SENIOR VICE PRESIDENT | PRINCIPAL CENTRAL CALIFORNIA OFFICE PROPERTIES TEAM 661 631 3816 BRE LICENSE #00855489 david.a.williams@colliers.com

### AVAILABLE FOR LEASE

Suites 6/7......Approx. 2,200 SF.....\$0.80/SF Industrial Gross Suite 11......Approx. 1,100 SF......\$0.80/SF Industrial Gross