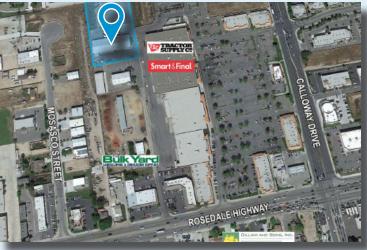

# FOR LEASE > INDUSTRIAL / OFFICE SPACE > MULTI-TENANT INDUSTRIAL COMPLEX LOCATION MAP > AERIAL

#### 10010 ROSEDALE HIGHWAY, BAKERSFIELD, CA 93312

**10010 Rosedale Highway** is located in Northwest Bakersfield, behind the bulk yard and tractor supply, near Calloway Drive. Easy access to Highway 99 north and south route and Highway 178 east and west route.