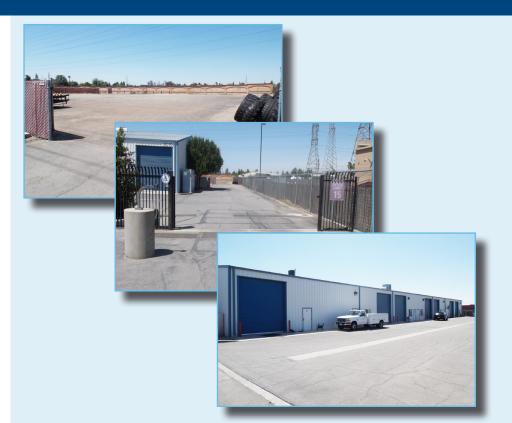

### FOR LEASE > INDUSTRIAL / OFFICE SPACE > MULTI-TENANT INDUSTRIAL COMPLEX PROPERTY INFORMATION

#### 10010 ROSEDALE HIGHWAY, BAKERSFIELD, CA 93312

**10010 Rosedale Highway** is located in Northwest Bakersfield, behind the bulk yard and tractor supply, near Calloway Drive. Easy access to Highway 99 north and south route and Highway 178 east and west route.

# **DESCRIPTION / HIGHLIGHTS**

- > An approx. 16,800 SF multi-tenant office/warehouse building
- > Situated on 2.26 acres of land
- > Zoned M-1
- > 12' x 14' roll-up doors
- > Property is fully fenced with an electronic gate & keypad
- > Project has an approx. 0.71 acre yard with separate fence and gate, that can be leased at an additional cost.
- > Great northwest location off of Rosedale Highway, behind The Bulk Yard