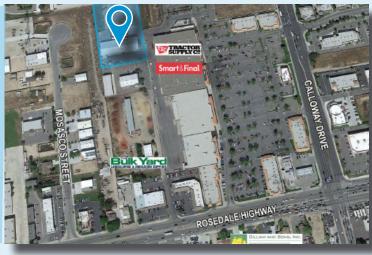

### 10010 ROSEDALE HIGHWAY, BAKERSFIELD, CA 93312

**10010 Rosedale Highway** is located in Northwest Bakersfield, behind the bulk yard and tractor supply, near Calloway Drive. Easy access to Highway 99 north and south route and Highway 178 east and west route.

## FOR LEASE > INDUSTRIAL / OFFICE SPACE > MULTI-TENANT INDUSTRIAL COMPLEX LOCATION MAP > AERIAL