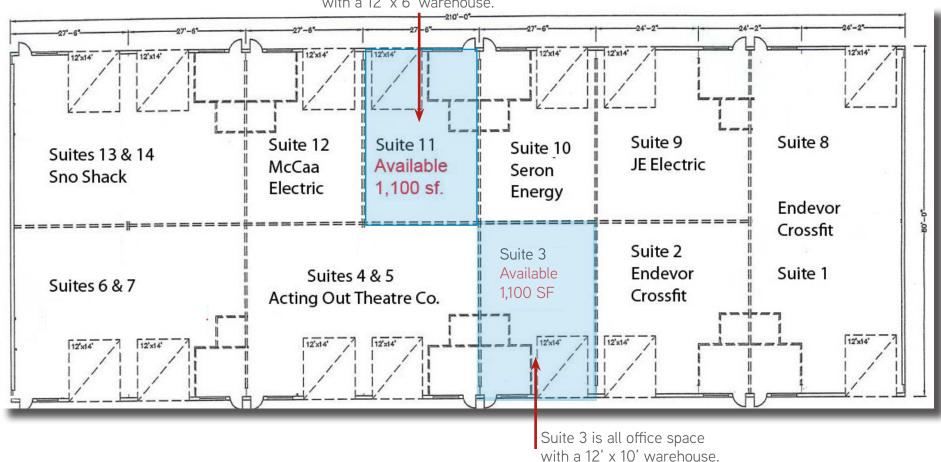

### FOR LEASE > INDUSTRIAL / OFFICE SPACE > MULTI-TENANT INDUSTRIAL COMPLEX FLOOR PLANS > AVAILABLE SUITES

#### AVAILABLE FOR LEASE

Suites 3......Approx. 1,100 SF......\$0.80/SF Industrial Gross Suite 11.....Approx. 1,100 SF......\$0.80/SF Industrial Gross \* Suites 3 and 11 are all office with warehouse space.

### 10010 ROSEDALE HIGHWAY, BAKERSFIELD, CA 93312

Suite 11 is all office space with a 12' x 6' warehouse.

JASON ALEXANDER
SENIOR VICE PRESIDENT I PRINCIPAL
CENTRAL CALIFORNIA
OFFICE PROPERTIES TEAM
661 631 3818
BRE LICENSE #01360995
jason.alexander@colliers.com