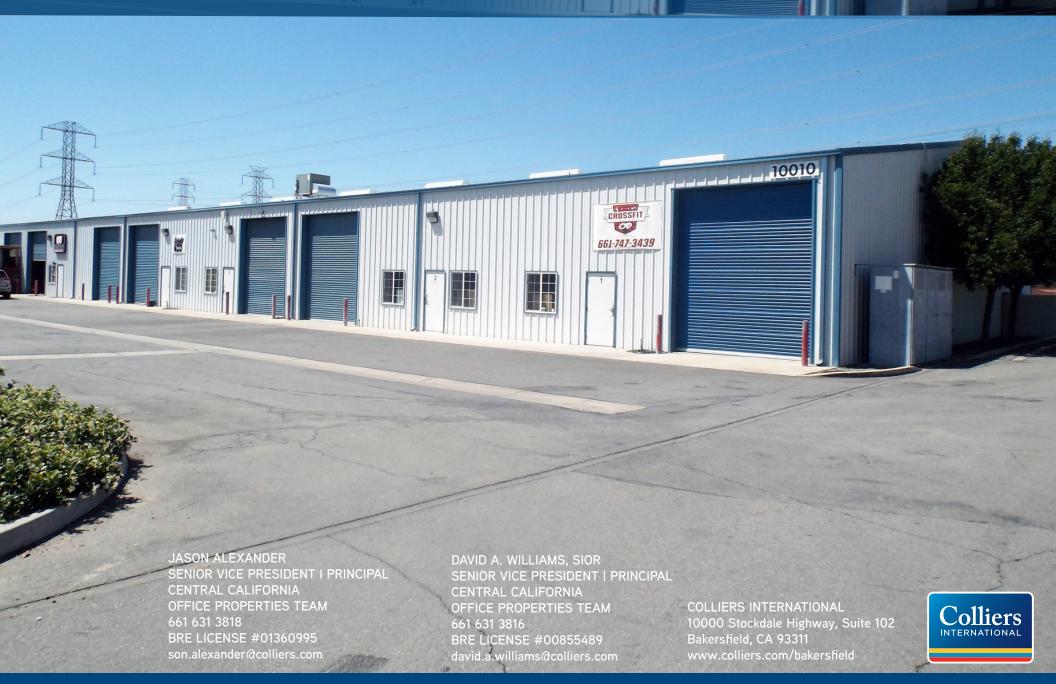

# FOR LEASE > INDUSTRIAL / OFFICE SPACE > MULTI-TENANT INDUSTRIAL COMPLEX 10010 ROSEDALE HIGHWAY, BAKERSFIELD, CA 93312

### 10010 ROSEDALE HIGHWAY, BAKERSFIELD, CA 93312

**10010 Rosedale Highway** is located in Northwest Bakersfield, behind the bulk yard and tractor supply, near Calloway Drive. Easy access to Highway 99 north and south route and Highway 178 east and west route.

### DESCRIPTION / HIGHLIGHTS

- > An approx. 16,800 SF multi-tenant office/warehouse building
- > Situated on 2.26 acres of land
- > Zoned M-1
- > 12' x 14' roll-up doors
- > Property is fully fenced with an electronic gate & keypad
- > Project has an approx. 0.71 acre yard with separate fence and gate, that can be leased at an additional cost.
- > Great northwest location off of Rosedale Highway, behind The Bulk Yard
- > Utilities: