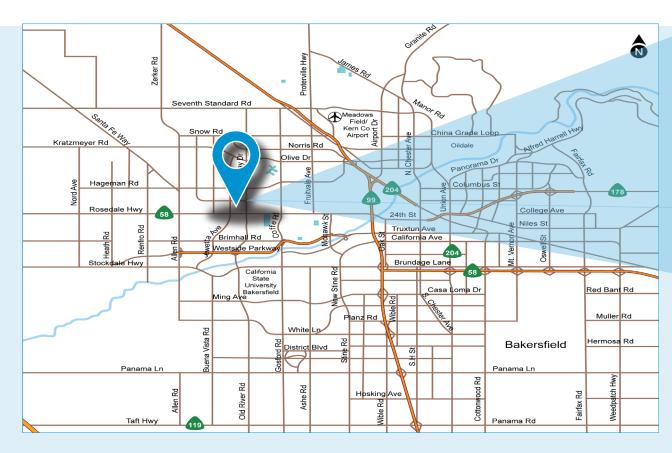

## FOR LEASE > INDUSTRIAL / OFFICE SPACE > MULTI-TENANT INDUSTRIAL COMPLEX LOCATION MAP > AERIAL

### 10010 ROSEDALE HIGHWAY, BAKERSFIELD, CA 93312

**10010 Rosedale Highway** is located in Northwest Bakersfield, behind the bulk yard and tractor supply, near Calloway Drive. Easy access to Highway 99 north and south route and Highway 178 east and west route.