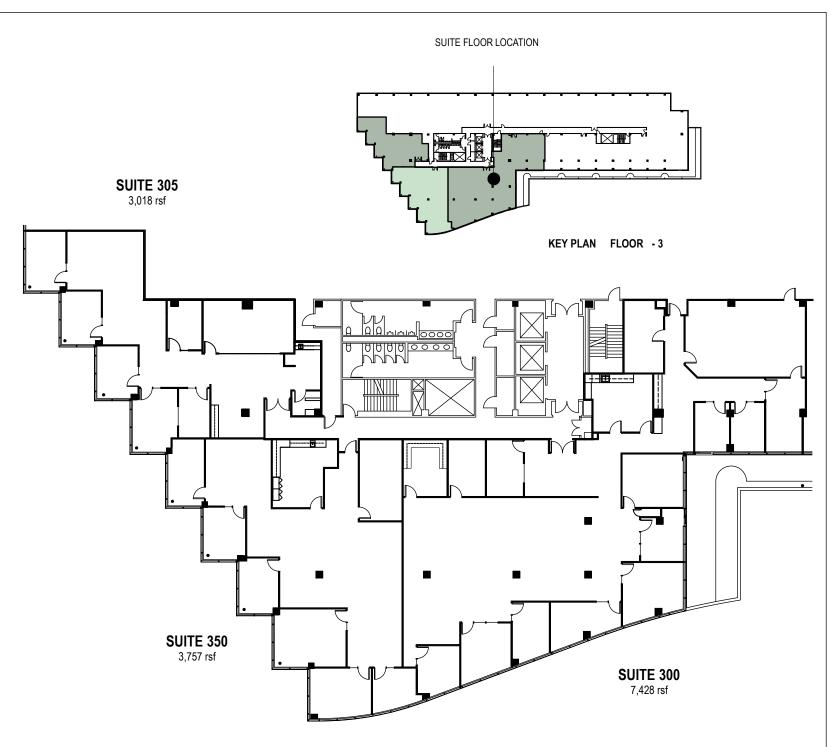

## Riviera Plaza

1600 Riviera Avenue Walnut Creek, CA

Third Floor

Managed by:

## Eagle Canyon Management LLC

Approximate Area Calculations Subject To Verification:

14,203 rsf

## As-built Plan To Be Verified

This information displayed while not guaranteed has been secured by sources we believe to be reliable.

This information is subject to errors & omissions. Any tenant should conduct their own investigation.

Plan Revision - 8-1-17