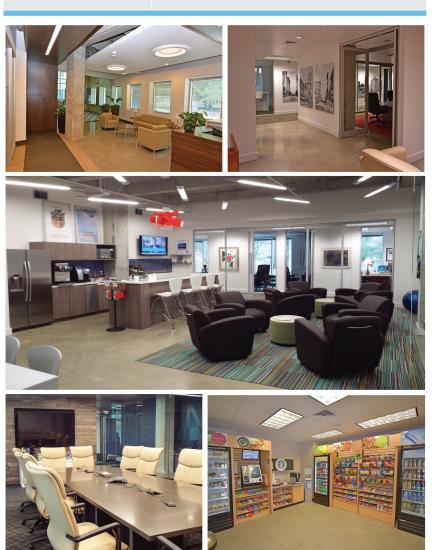

## **KEY FEATURES**

- > Class A professional office building
- > Free covered parking in attached 6-story parking deck (6 spaces per 1,000 SF)
- > Building monument signage available
- > Convenient to restaurants and shopping in Crestline, Avondale and Eastwood
- > Micro-Market and multi-purpose Conference Room with classroom seating for up to 50 people

# FOR LEASE > Class A Office Space

| Address:           | 880 Montclair Road Birmingham, AL 35213                                                                                                                                                                          |
|--------------------|------------------------------------------------------------------------------------------------------------------------------------------------------------------------------------------------------------------|
| Location:          | Midtown Submarket                                                                                                                                                                                                |
| Building Size      | 144,296 SF                                                                                                                                                                                                       |
| Parking:           | 6.0/1,000 SF                                                                                                                                                                                                     |
| Available Space:   | 1,069 SF - 4,025 SF                                                                                                                                                                                              |
| Rental Rate:       | \$20.50/SF, Full Service                                                                                                                                                                                         |
| Building Features: | <ul> <li>&gt; 24-hour secure key card access</li> <li>&gt; Beautiful southern vistas</li> <li>&gt; Building storage available</li> <li>&gt; Fiber optics - AT&amp;T, Level 3 and Brighthouse Networks</li> </ul> |