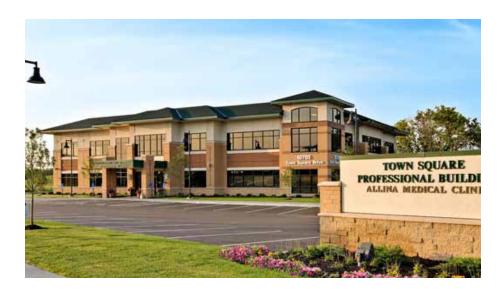

# Town Square Prof Building

10705 Town Square Drive NE | Blaine, MN 55449

#### **BUILDING AMENITIES**

- > Building size 23,564 SF
- > Large on-building and monument signage available
- > Close to I-35W and Highway 10
- > Ample parking in on-site surface lot
- > Great views over golf course
- > High area traffic counts
- > Excellent window lines with attractive views from all sides
- > Near Blaine City Hall, Blaine National Sports Center and numerous retail outlets

- Class A interior finishes
- > Anchored by Allina Medical Clinic
- > 3,023 SF available
- > \$18.00 PSF net
- > 2018 Real Estate Tax & Ops:
  - \$ 5.26 tax
  - \$ 11.39 ops
  - \$ 16.65 total