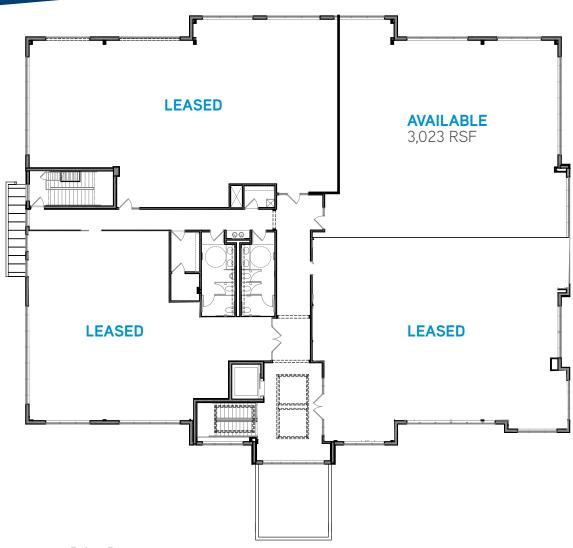

### 2ND FLOOR PLAN >

Town Square Professional Building | 10705 Town Square Drive NE | Blaine, MN

- Class A interior finishes
- > Anchored by Allina Medical Clinic
- > 3,023 SF available
- > \$18.00 PSF net
- > 2018 Real Estate Tax & Ops:
  - \$ 5.26 tax
  - \$ 11.39 ops
  - \$ 16.65 total