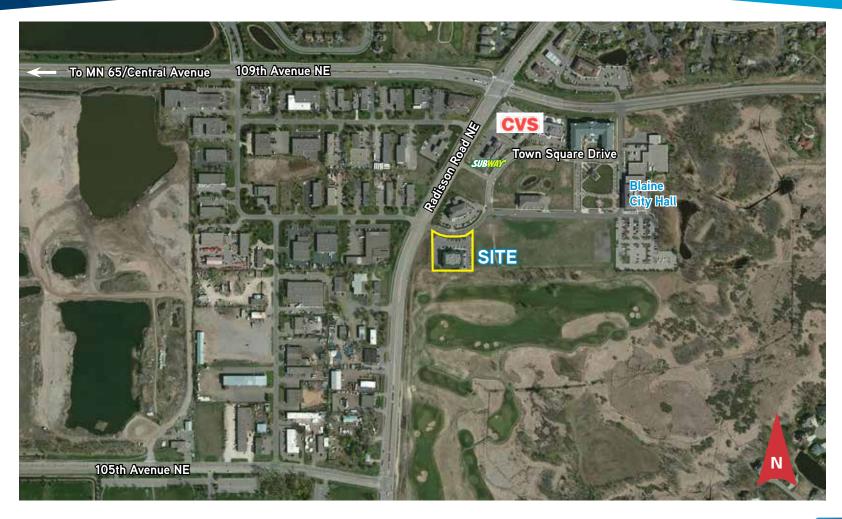

## AERIAL MAP >

Town Square Professional Building | 10705 Town Square Drive NE | Blaine, MN