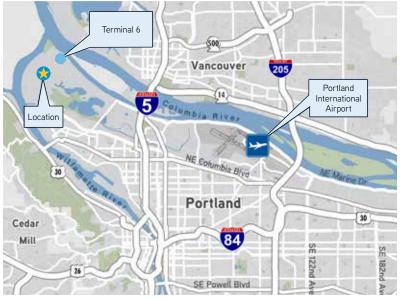

## **Space Features**

- ±150,000 200,000 SF available for build-to-suit
- Highly customizable and finished to suit
- Located within a prominent corporate/industrial district
- Previously pre-loaded and surcharged site provides fast design, permitting, and construction
- Building can be completed within 18 months of lease execution
- Property is within an enterprise zone, providing tax abatement to qualified companies
- 5.3 miles to I-5; approximately 8 minutes