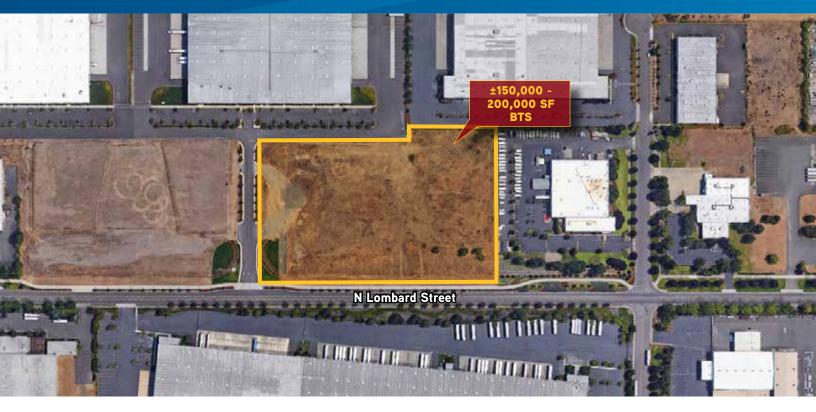

## **Space Features**

- ±150,000 200,000 SF available for build-to-suit
- Highly customizable and finished to suit
- Located within a prominent corporate/industrial district
- Previously pre-loaded and surcharged site provides fast design, permitting, and construction
- Building can be completed within 18 months of lease execution
- Property is within an enterprise zone, providing tax abatement to qualified companies
- 5.3 miles to I-5; approximately 8 minutes