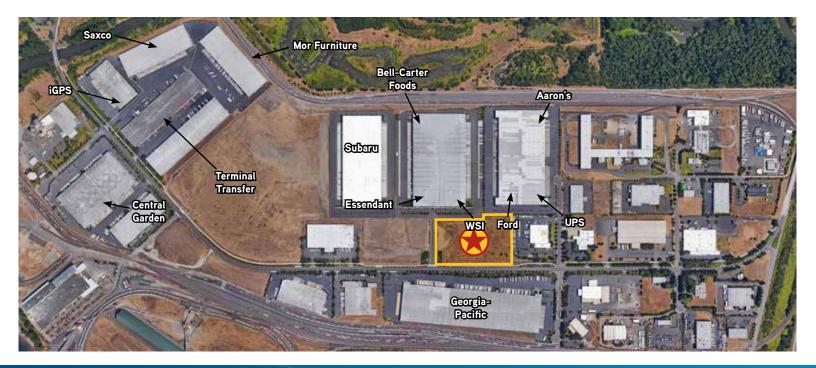

## **Space Features**

- ±150,000 200,000 SF available for build-to-suit
- Highly customizable and finished to suit
- Located within a prominent corporate/industrial district
- Previously pre-loaded and surcharged site provides fast design, permitting, and construction
- Building can be completed within 18 months of lease execution
- Property is within an enterprise zone, providing tax abatement to qualified companies
- 5.3 miles to I-5; approximately 8 minutes