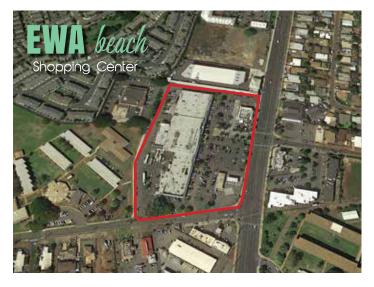

### PROPERTY DESCRIPTION

Ewa Beach Shopping Center remains one of the major centers in the busy and growing Ewa Beach neighborhood. Visibility from the well traveled Fort Barrett Road is unmatched with immediate residential homes within walking distance. The center's large parking area allows customers easy access and convenience in addition to easy access to gas, pharmacy, and eateries.

## **Fort Weaver Road**

Copyright © 2016 Colliers International