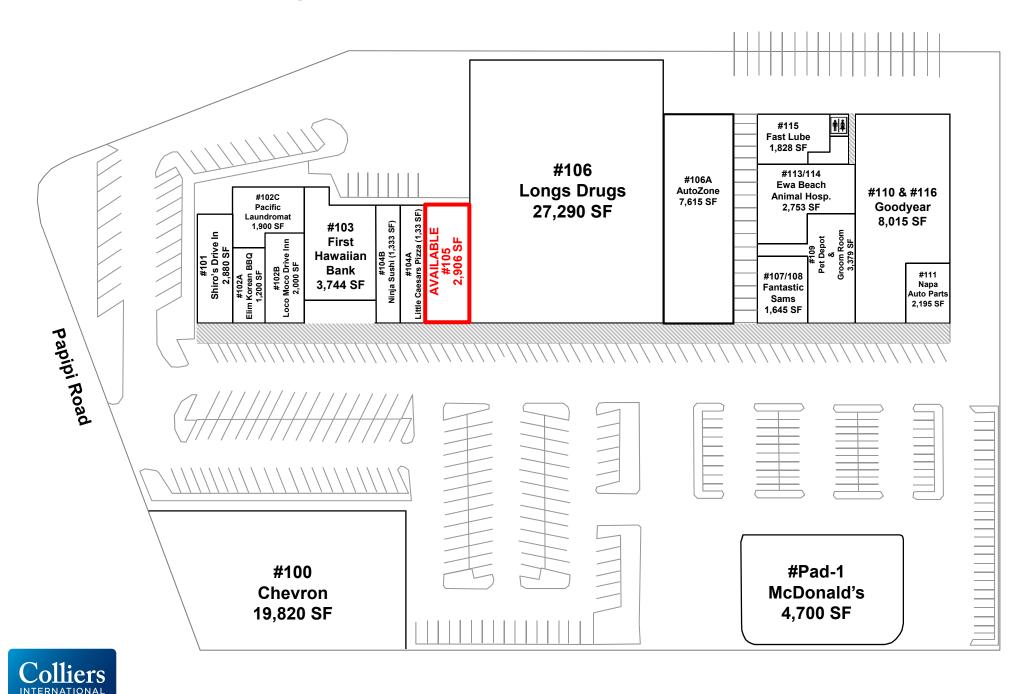

#### PROPERTY HIGHLIGHTS

Area: Ewa Beach

Space Available: Suite Size Base Rent 105 2,906 SF \$3.50 PSF/MO.

CAM: \$0.88 psf/month (estimated)

Percentage Rent: Negotiable
Term: 5 – 10 years

#### Features & Benefits:

- Anchored by Longs Drugs, McDonald's, Chevron, and AutoZone
- Prime retail destination in highly desirable neighborhood
- Ample parking
- Great visibility

# **Ewa Beach Shopping Center**