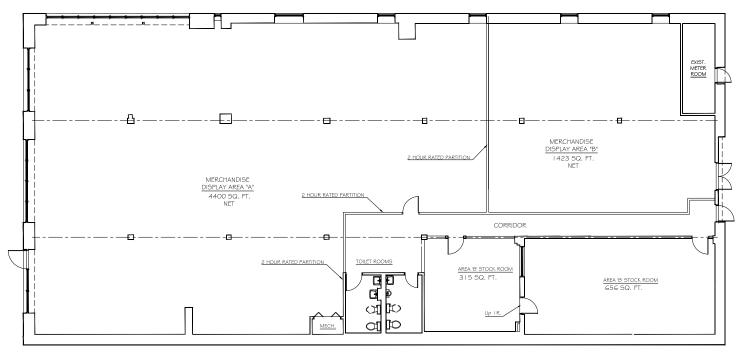

### Property Highlights

- > 2,000-8,000 SF Available
- > Prime South Hills location in Mt. Lebanon
- > \$15.00/SF Well below market rate