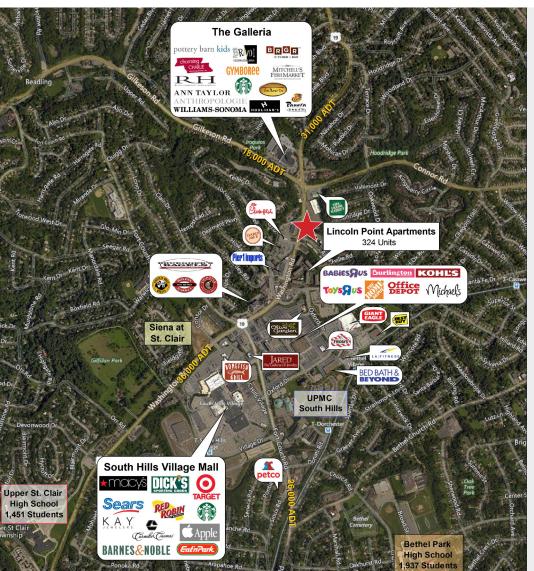

## > Up to 52 parking spaces available > Near Trader Joes, Pazzo, The Galleria and Fresh Market

> 35,000 average daily traffic