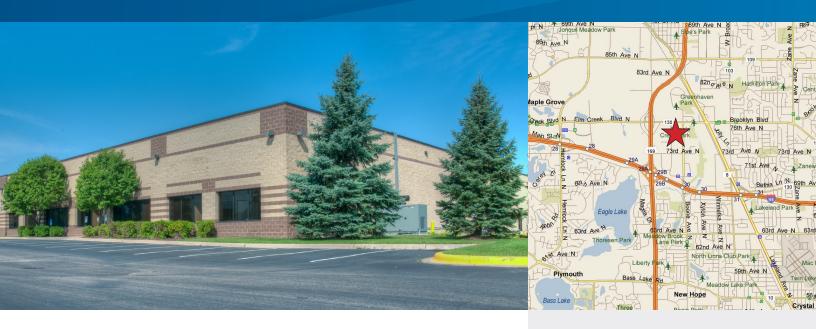

# Northland Interstate Business Ctr III

7115 NORTHLAND TERRACE NORTH, BROOKLYN PARK, MN 55428

## **Building Amenities**

- > 59,840 square foot office/warehouse building
- > Built in 1997
- > ESFR sprinkler system
- > Abundant glass line
- > 18' clear height
- > Multiple docks and drive-ins available
- > Heavy parking
- > Excellent west metro location
- > Immediate access to I-94, Hwy 169 and County Road 81