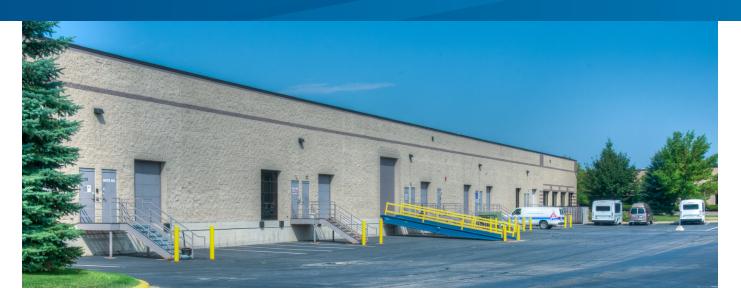

## **Building Amenities**

- > 59,840 square foot office/warehouse building
- > Built in 1997
- > ESFR sprinkler system
- > Abundant glass line
- > 18' clear height
- > Multiple docks and drive-ins available
- > Heavy parking
- > Excellent west metro location
- > Immediate access to I-94, Hwy 169 and County Road 81