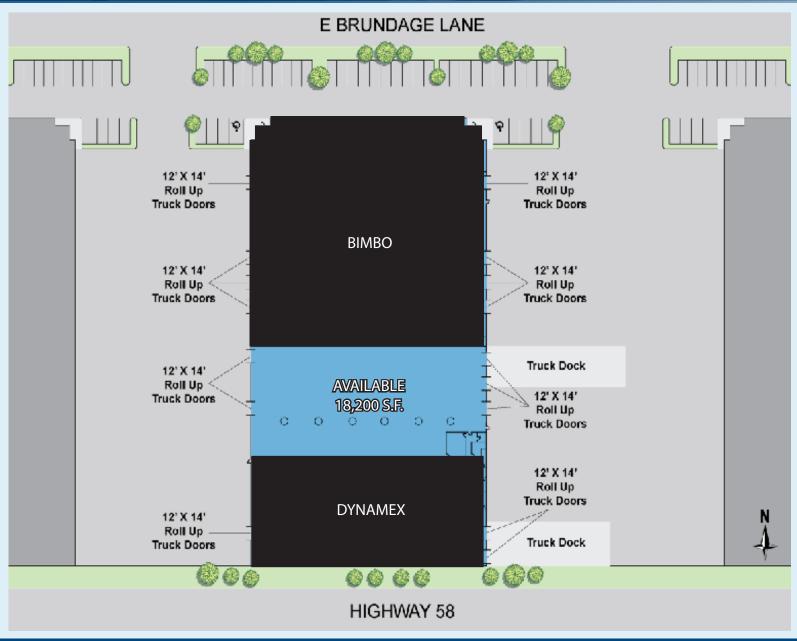

# FOR LEASE > OFFICE / WAREHOUSE SPACE IN FREEWAY 58 BUSINESS PARK SITE PLAN

2309 E. BRUNDAGE LANE, BAKERSFIELD, CA

#### **AVAILABLE**

Doors... (1) 12' x 14' Dock High Door (3) 12' x 14' Ground Level Roll-Up Doors

#### **HIGHLIGHTS**

- > 72,000 s.f. Industrial Building
- > Zoned M-2, City of Bakersfield (General Manufacturing)
- > Concrete Tilt-Up Construction with Wood Roof
- > Build to Suit Office Space
- > Clear Height 22' to 24'
- > Bay Spacing 28' x 60'
- > Fully Sprinklered .33/3,000
- > Fluorescent Lighting and Skylights
- > Electric: PG&E 1000 Amps (To Building), 120/208 Volt, 3 Phase
- > Gas: PG&E
- Water: City of BakersfieldSewer: City of Bakersfield