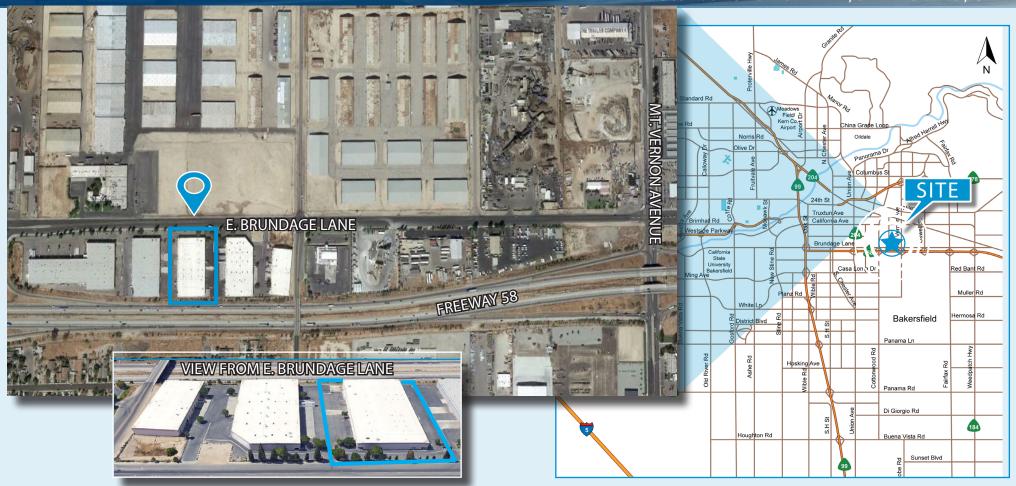

### FOR LEASE > OFFICE / WAREHOUSE SPACE IN FREEWAY 58 BUSINESS PARK

**AERIAL MAP** 

2309 E. BRUNDAGE LANE, BAKERSFIELD, CA