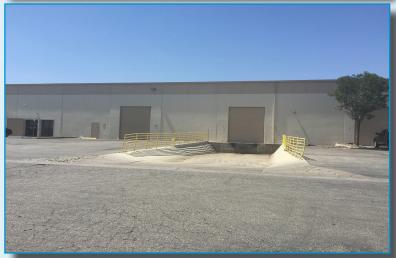

#### **AVAILABLE**

Doors... (1) 12' x 14' Dock High Door (3) 12' x 14' Ground Level Roll-Up Doors

#### **HIGHLIGHTS**

- > 72,000 s.f. Industrial Building
- > Zoned M-2, City of Bakersfield (General Manufacturing)
- > Concrete Tilt-Up Construction with Wood Roof
- > Build to Suit Office Space
- > Clear Height 22' to 24'
- > Bay Spacing 28' x 60'
- > Fully Sprinklered .33/3,000
- > Fluorescent Lighting and Skylights
- > Electric: PG&E 1000 Amps (To Building), 120/208 Volt, 3 Phase
- > Gas: PG&E
- Water: City of BakersfieldSewer: City of Bakersfield