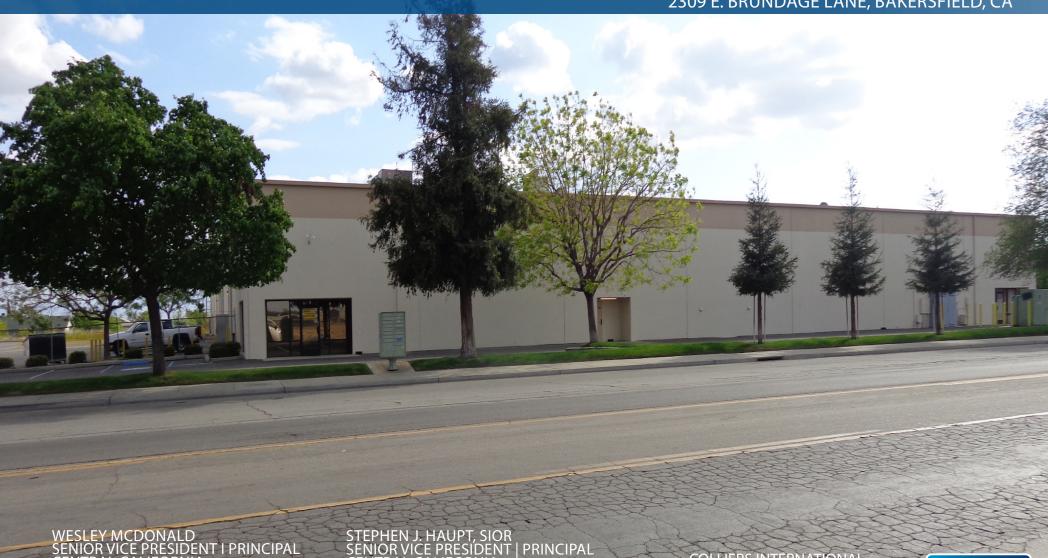

### FOR LEASE > OFFICE / WAREHOUSE SPACE IN FREEWAY 58 BUSINESS PARK

2309 E. BRUNDAGE LANE, BAKERSFIELD, CA

WESLEY MCDONALD SENIOR VICE PRESIDENT I PRINCIPAL CENTRAL CALIFORNIA INDUSTRIAL PROPERTIES TEAM LICENSE NUMBER 01511739 661 631 3828 wesley.mcdonald@colliers.com

## FOR LEASE > OFFICE / WAREHOUSE SPACE IN FREEWAY 58 BUSINESS PARK PROPERTY INFORMATION

**2309** *E. Brundage Lane* is located in the Freeway 58 Business Park in Southeast Bakersfield with Highway 58 Frontage and nearby on/off ramps. Location offers easy access to Freeway 99.