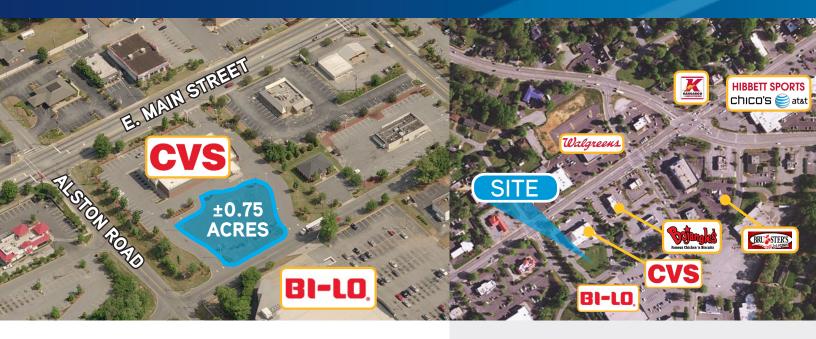

## AVAILABLE > ±0.75 ACRES FOR LEASE

### Ground Lease Available > ±0.75 Acres

Located in the East Main/Hillcrest section of Spartanburg.

#### Site

- > ±0.75 Acres
- > Located in high traffic shopping area
- > Adjacent to CVS
- > Traffic Count: 22,400 VPD (Main Street)
- > LEASE RATE: \$600.00/Month