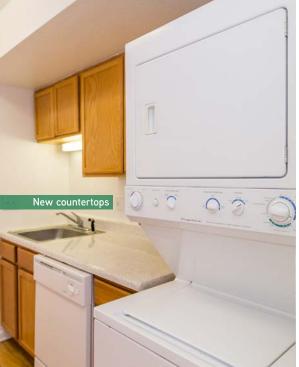

## PROPERTY DETAIL

- > Washer/Dryer
- > Central Air/Heat
- > Cable ready
- > Dishwasher
- > Garbage disposal
- > Formica countertops
- > Laminate flooring
- > Carpeting
- > Ceramic tile flooring
- > Walk-in closets
- > Linen closet
- > Window coverings
- > One central mail system