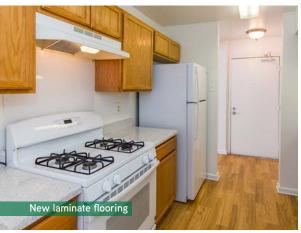

## PROPERTY DETAIL

- > Washer/Dryer
- > Central Air/Heat
- > Cable ready
- > Dishwasher
- > Garbage disposal
- > Formica countertops
- > Laminate flooring
- > Carpeting
- > Ceramic tile flooring
- > Walk-in closets
- > Linen closet
- > Window coverings
- > One central mail system