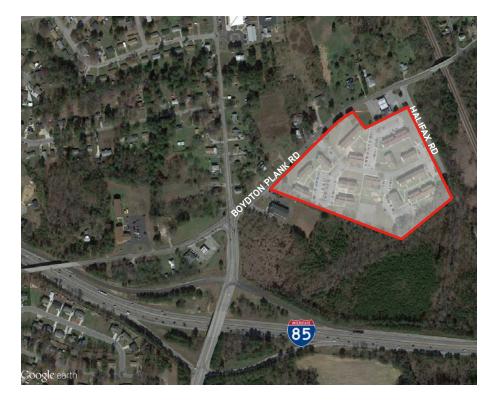

# Jefferson South of the James

1800 BOYDTON PLANK ROAD | PETERSBURG, VA 23805

### PROPERTY FEATURES

- > Recently renovated/stabilized 200 unit apartment community
- > One, two & three bedrooms
- > 14.69 acres
- > Built in 1974 and renovated in 2016/2017
- > Gated community with on-site maintenance, courtesy patrol, clubhouse, picnic area and courtyard
- > Easy access to I-85, I-95, Southpark Mall, Fort Lee Military Base and Olde Towne Petersburg with shopping, dining and activities nearby
- > 91% leased
- > NOI (stabilized) \$966.289