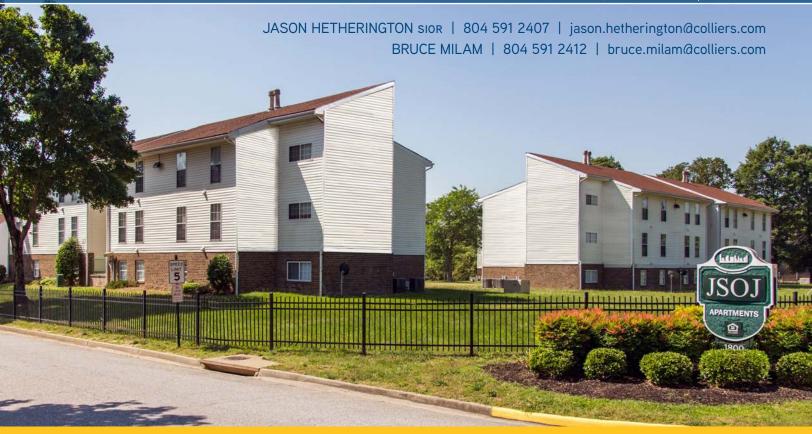

# Jefferson South of the James

1800 BOYDTON PLANK ROAD | PETERSBURG, VA 23805

### PROPERTY FEATURES

- > Recently renovated/stabilized 200 unit apartment community
- > One, two & three bedrooms
- > 14.69 acres
- > Built in 1974 and renovated in 2016/2017
- > Gated community with on-site maintenance, courtesy patrol, clubhouse, picnic area and courtyard
- > Easy access to I-85, I-95, Southpark Mall, Fort Lee Military Base and Olde Towne Petersburg with shopping, dining and activities nearby
- > 91% leased
- > NOI (stabilized) \$966.289