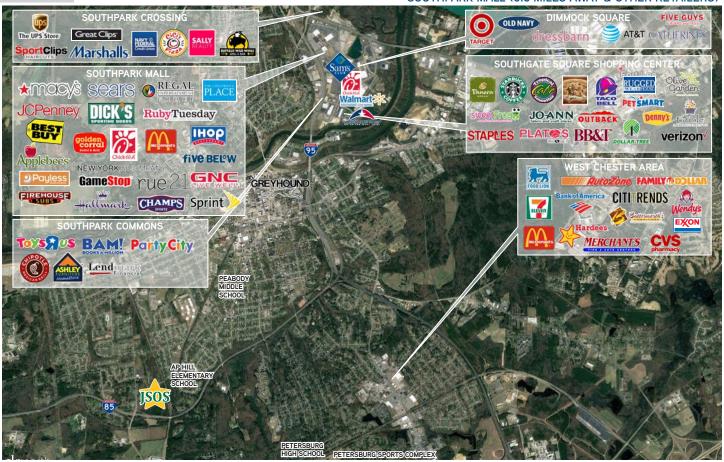

#### SOUTHPARK MALL (5.8 MILES AWAY & OTHER RETAILERS)

The information contained herein was obtained from sources, believed reliable, however, Colliers International makes no guarantees, warranties or representations as to the completeness or accuracy thereof. The presentation of this property is submitted subject to errors, omissions, change of price or conditions prior to sale or lease, or withdrawal without notice. File name: Meadowbrook Plaza\_Lease rev 6-5-2017