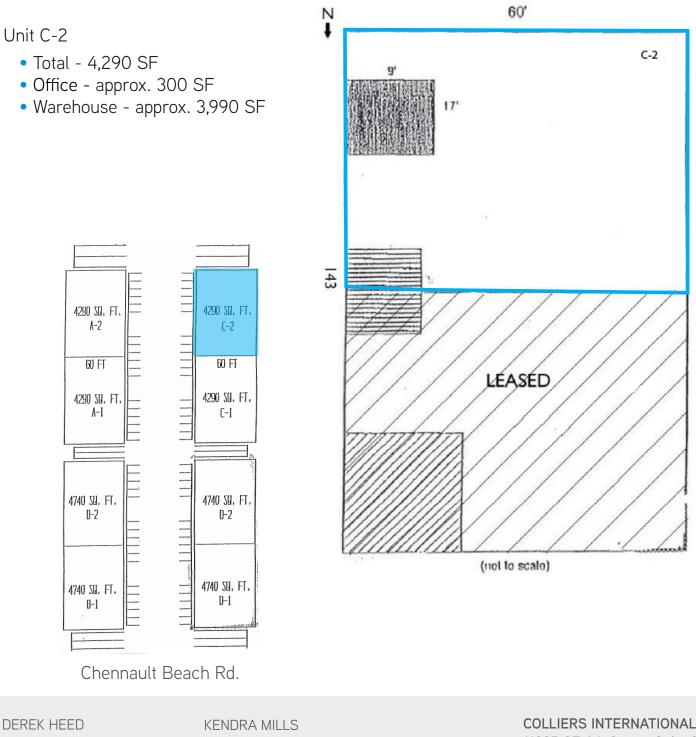

#### > Unit C-2

- Total 4,290 SF
- Office approx. 300 SF
- Warehouse approx. 3,990 SF

# FOR LEASE > INDUSTRIAL SPACE Harbour Pointe Industrial Park > Floor Plan

425 453 3133 BELLEVUE, WA derek.heed@colliers.com KENDRA MILLS 425 453 3135 BELLEVUE, WA kendra.mills@colliers.com COLLIERS INTERNATIONAL 11225 SE 6th Street, Suite 240 Bellevue, WA 98004 www.colliers.com