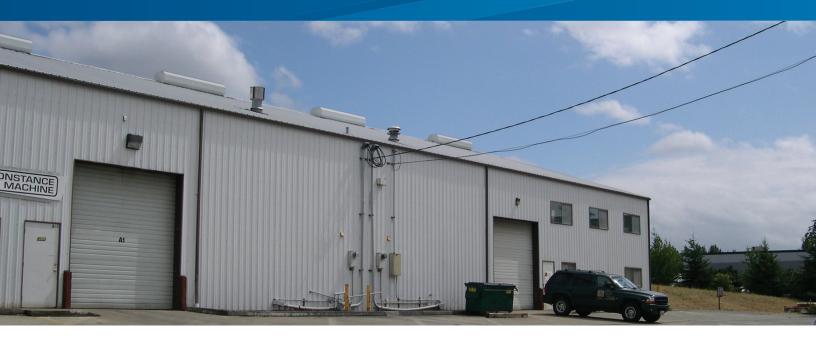

# Harbour Pointe Industrial Park

4602 CHENNAULT BEACH ROAD, BUILDING C, MUKILTEO, WA

## Features

- > Oversized grade-level door
- > 20' Clear height
- > Heavy power
- > Ample parking