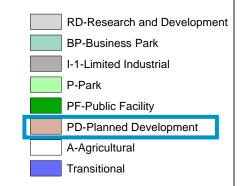

1200-77-010



# AVAILABLE FOR SALE

> \$4.50 PSF (\$1,950,000.00)

#### **BUILD-TO-SUIT**

> Negotiable



## DEMOGRAPHICS

| Radius            | 1 Mile    | 3 Mile    | 5 Mile   |
|-------------------|-----------|-----------|----------|
| Population        | 2,855     | 36,050    | 120,215  |
| Median HH Income  | \$100,184 | \$86,150  | \$73,290 |
| Average HH Income | \$117,500 | \$114,940 | \$97,112 |

Source: US Census Bureau, Census 2010 Summary; Esri forecasts for 2015



## TRAFFIC COUNTS

> Yankee Doodle Rd: 67,000 vpd \* Source: MN Department of Transportation 2015 Study averages are per day total cars



## **DRIVE TIMES**

- > To I-494 3.1 Miles (7 minutes)
- > To I-35E 3.0 Miles (7 minutes)
- > To Hwy 52 3.8 Miles (5 minutes)

#### ZONING MAP



#### **Zoning Designations**



## CONTACT US >

Eric Rossbach CCIM SIOR 952 897 7872 eric.rossbach@colliers.com

Andy Heieie 952 897 7816 andy.heieie@colliers.com



Accelerating success.

💟 in 🥏 🙆