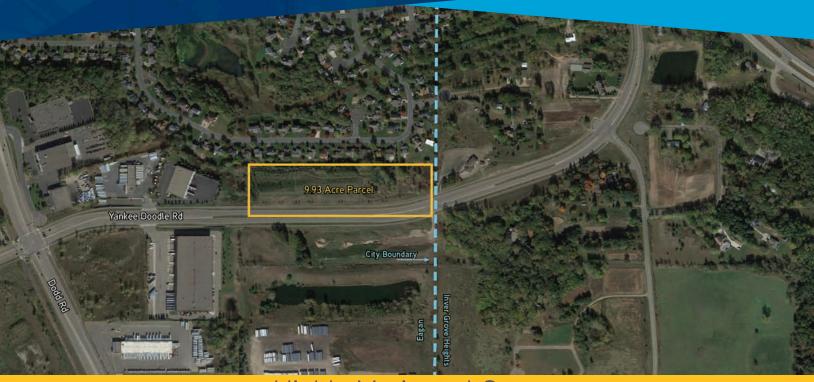

LAND FOR SALE OR BUILD-TO-SUIT >

9.93 Acres

1/4 Mile East of Yankee Doodle & Dodd Rd | Eagan, MN 55121

Accelerating success.

## **PROPERTY DETAILS**

- > 9.93 Acres (Divisible to 2 Acres)
- > Build-to-suit available for sale or lease
- Zoned PD, Planned Development (outside storage allowed with a C.U.P.)
- > Utilities stubbed to site
- > Visibility to Yankee Doodle Road
- > Excellent access to I-494, I-35E, and Hwy 55
- > Close to many area amenities
- > One of few industrial sites available in Eagan

### SITE INFORMATION

- > Location 1/4 mile east of Yankee Doodle & Dodd Road
- > **Description** 9.93 acres (Divisible to 2 acres)
- > Zoning PD; Planned Development
- \*Industrial uses with outside storage > 2017 Real Estate Taxes \$28,501.26
- > PID
- 10-01200-77-010