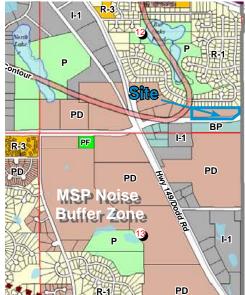

#### ZONING MAP

## **PROPERTY DETAILS**

- > 9.93 Acres (Divisible to 2 Acres)
- > Build-to-suit available for sale or lease
- Zoned PD, Planned Development (outside storage allowed with a C.U.P.)
- > Utilities stubbed to site
- > Visibility to Yankee Doodle Road
- > Excellent access to I-494, I-35E, and Hwy 55
- > Close to many area amenities
- > One of few industrial sites available in Eagan

### SITE INFORMATION

- > Location 1/4 mile east of Yankee Doodle & Dodd Road
- > **Description** 9.93 acres (Divisible to 2 acres)
- > Zoning PD; Planned Development
- \*Industrial uses with outside storage > 2017 Real Estate Taxes \$28,501.26
- > PID
- 10-01200-77-010