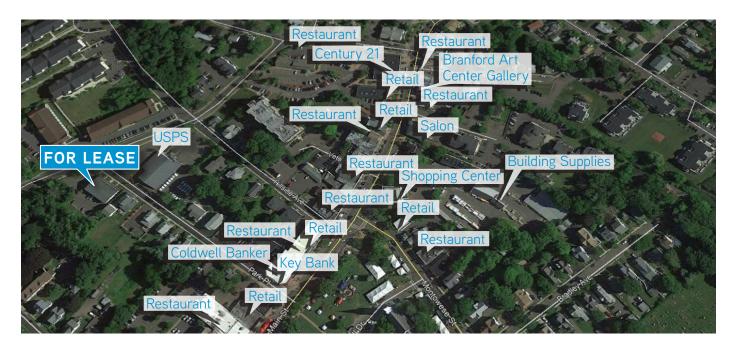

This 1,850 SF medical/retail suite is available in an easily accessible downtown location. The building is well maintained with its own surface parking lot. There are two entrances, plumbing throughout, and higher end finishes. Currently dentist office, this suite is available Feb. 1, 2019. Build-out includes reception area, waiting room, 5 exam rooms, lab, and back office. Building signage available.