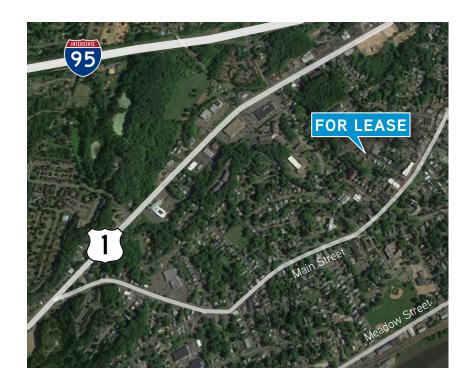

This 1,850 SF medical/retail suite is available in an easily accessible downtown location. The building is well maintained with its own surface parking lot. There are two entrances, plumbing throughout, and higher end finishes. Currently dentist office, this suite is available Feb. 1, 2019. Build-out includes reception area, waiting room, 5 exam rooms, lab, and back office. Building signage available.