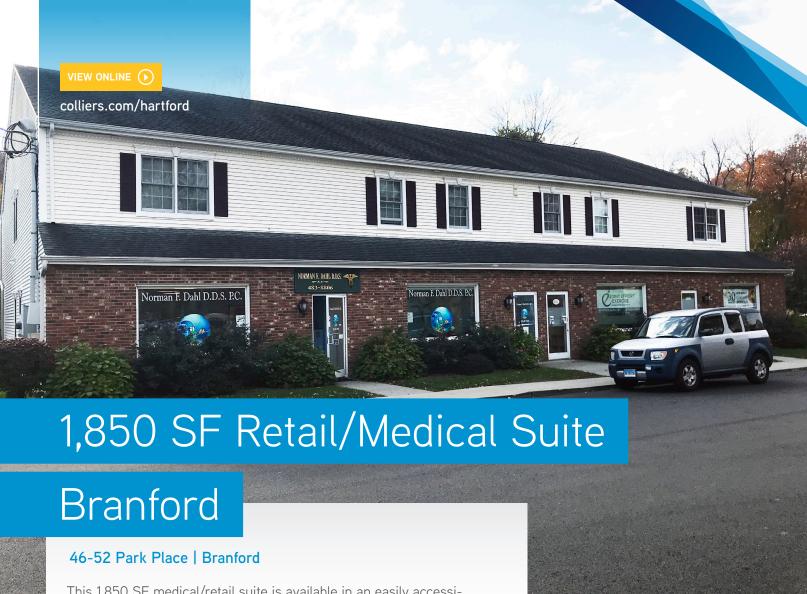

This 1,850 SF medical/retail suite is available in an easily accessible downtown location. The building is well maintained with its own surface parking lot. There are two entrances, plumbing throughout, and higher end finishes. Currently dentist office, this suite is available Feb. 1, 2019. Build-out includes reception area, waiting room, 5 exam rooms, lab, and back office. Building signage available.

## 46-52 Park Place | Branford

## **FEATURES**

- 1.850 SF office available for lease
- Well maintained
- Surface lot
- Two entrances
- Plumbing throughout
- High-end finishes
- Reception area, waiting room, 5 exam rooms, lab and back office (currently a dentist office)
- Building Signage
- Available February 1st, 2019