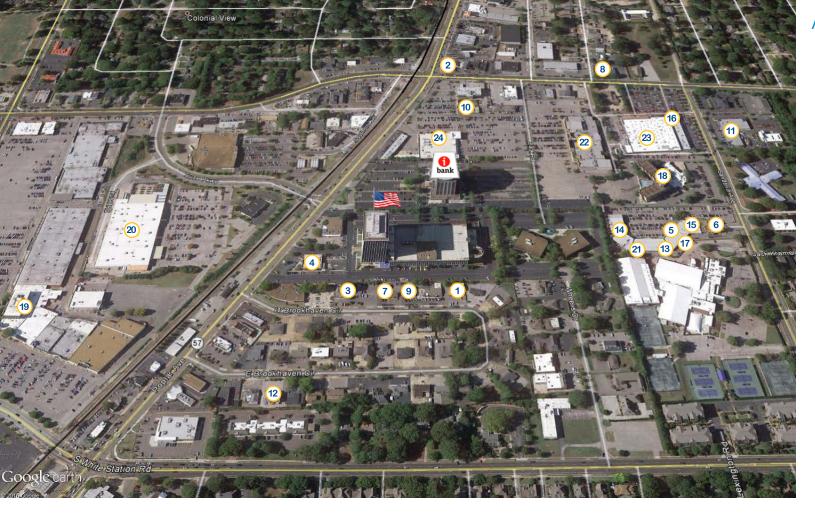

### **AREA AMENITIES**

#### Restaurants:

- 1 Bangkok Alley Thai Sushi Lounge
- Belmont Grill
- 3 Brookhaven Pub & Grill
- (4) Carrabba's Italian Grill
- (5) City Silo Table + Pantry
- 6 Craft Republic
- Fino's Italian Deli & Catering
- 8 Folks Folly Prime Steak House
- (9) Hog & Hominy Restaurant
- Houston's Restaurant
- 前 Interim Restaurant & Bar
- 12 Marciano Restaurant
- (13) Marco's Pizza
- 14 Napa Cafe
- 15 Sear Shack
- 16 Tazikis Mediterranean Cafe
- 17 Wasabi Sushi

#### Hotels:

18 Double-Tree Hotel

#### <u>Major Retail:</u>

- Eastgate Shopping Center including Fresh Market TJ Maxx
  - Steinmart
- 20 Home Depot
- Sanderlin Shopping Center including Bikram Yoga Muddy's Bake Shop Timna True Salon

#### Movie Theater:

2 Malco Paradiso IMAX

#### Grocery Stores:

- 23 Kroger
- 24 Whole Foods

This document has been prepared by Colliers International for advertising and general information only. Colliers International makes no guarantees, representations or warranties of any kind, expressed or implied, regarding the information including, but not limited to, warranties of content, accuracy and reliability. Any interested party should undertake their own inquiries as to the accuracy of the information. Colliers International excludes unequivocally all inferred or implied terms, conditions and warranties arising out of this document and excludes all liability for loss and damages arising there from. This publication is the copyrighted property of Colliers International and/or its licensor(s). ©2020. All rights reserved.