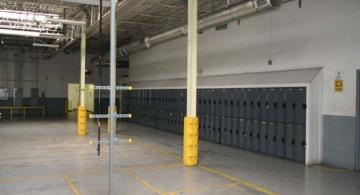

Well maintained facility and grounds

15 acre site is fully landscaped and maintained

14,000 +/- SF office and tech space 100% A/C offices

Upgraded lighting

Zoned heating & air-conditioning

Ample restroom and employee locker space