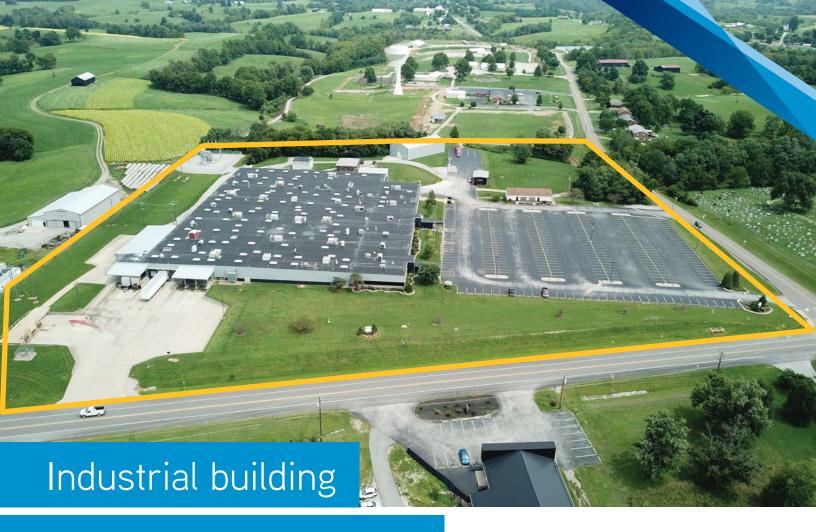

#### **FEATURES**

- 135,842 SF +/-
- 113,613 SF +/- warehouse
- 14,000 +/- SF office
- 3 outside storage buildings
- 300 auto parking
- 15.05 acres

Sale Price:

\$4,850,000

Lease Rate:

\$4.00/SF NNN

Well maintained facility and grounds

15 acre site is fully landscaped and maintained

14,000 +/- SF office and tech space 100% A/C offices

Upgraded lighting

Zoned heating & air-conditioning

Ample restroom and employee locker space