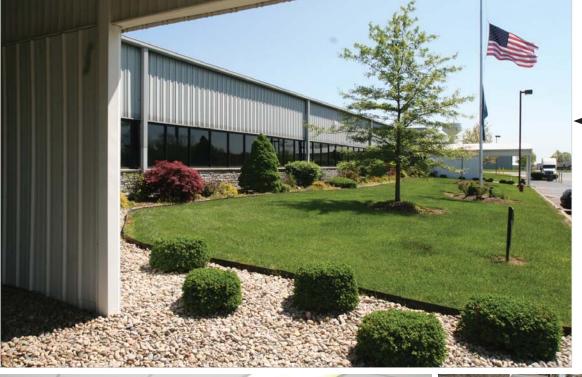

Well maintained facility and grounds

15 acre site is fully landscaped and maintained

14,000 +/- SF office and tech space 100% A/C offices

Upgraded lighting

Zoned heating & air-conditioning

Ample restroom and employee locker space