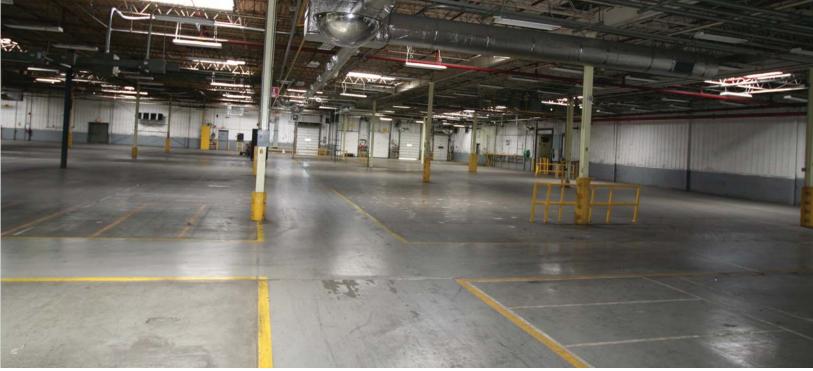

#### **FEATURES**

- 135,842 SF +/-
- 113,613 SF +/- warehouse
- 14,000 +/- SF office
- 3 outside storage buildings
- 300 auto parking
- 15.05 acres

Sale Price:

\$4,850,000

Lease Rate:

\$4.00/SF NNN

Well maintained facility and grounds

15 acre site is fully landscaped and maintained

14,000 +/- SF office and tech space 100% A/C offices

Upgraded lighting

Zoned heating & air-conditioning

Ample restroom and employee locker space