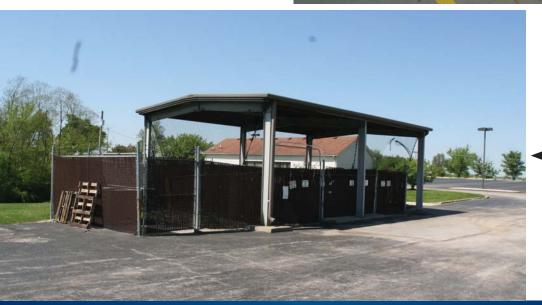

#### **FEATURES**

- 135,842 SF +/-
- 113,613 SF +/- warehouse
- 14,000 +/- SF office
- 3 outside storage buildings
- 300 auto parking
- 15.05 acres

Sale Price:

\$4,850,000

Lease Rate:

\$4.00/SF NNN