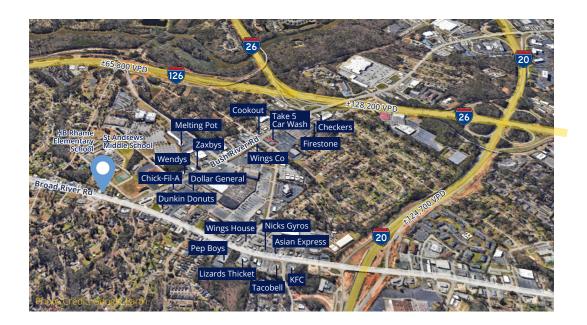

1339/1401 Broad River Road is situated just past the intersection of Bush River and Broad River Roads. This location is highly visible, with approximately 28,000 vehicles passing by each day. It is conveniently located about 2 minutes from Interstate 20, 3 minutes from Interstate 26 and 5 minutes from downtown Columbia.