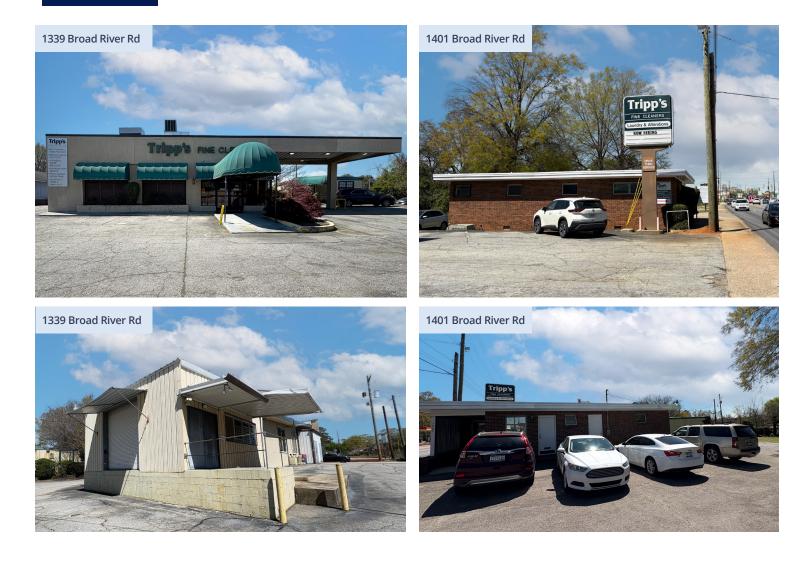

AVAILABLE

1339 Broad River Rd

# Two Freestanding Retail Buildings in High Traffic Area

AVAILABLE

1401 Broad River Rd

AVAILABLE

# 1339 / 1401 Broad River Road | Columbia, SC 29210

Additional

opportunity

Ask brokers about combined redevelopment opportunity

# **Highlights**

- 1339 Broad River Rd ±3,500 SF on ±0.47 acres
  1401 Broad River Rd ±1,100 SF on ±0.23 acres
- Adjacent property is also available and can be combined for a total of ±1.12 acres, offering an excellent redevelopment opportunity
- 20 surface parking spaces
- Prime location in busy commercial corridor, minutes away from I-26 and I-20 and downtown Columbia