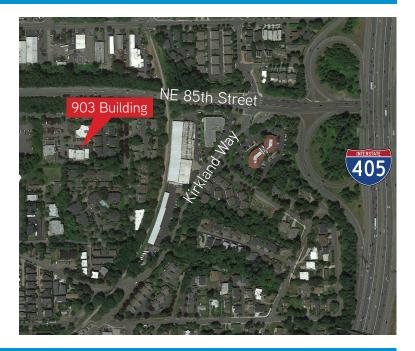

#### **PROPERTY FEATURES:**

FOR

LEASE

- > Suite 104: 1,934 RSF available now
- > Suite 106: 1,382 RSF available 6/1/2018
- > Suites can be combined for a total of 3,316 RSF
- > Rental Rate: \$33.00 PSF/YR, Full Service
- > Parking: free surface parking with a ratio of 3.5 stalls per 1,000 SF
- > Rare downtown Kirkland office space
- > Walking distance to Kirkland Transit Station, Peter Kirk Park, and Kirkland Urban Development