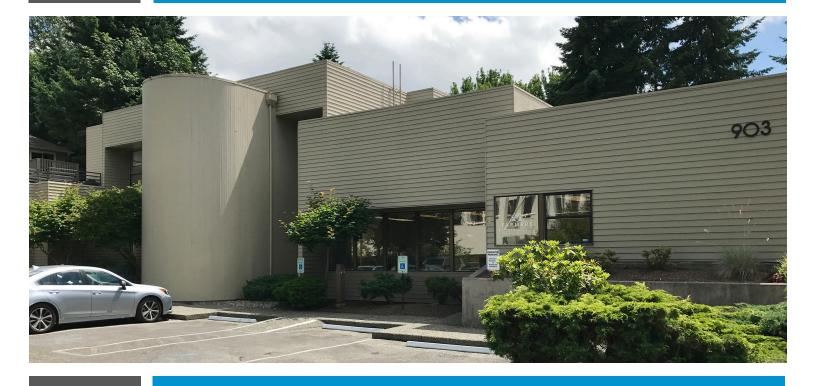

# 903 BUILDING 903 5th Ave., Kirkland, WA 98033

#### **PROPERTY FEATURES:**

FOR

LEASE

- > Suite 104: 1,934 RSF available now
- > Suite 106: 1,382 RSF available 6/1/2018
- > Suites can be combined for a total of 3,316 RSF
- > Rental Rate: \$33.00 PSF/YR, Full Service
- > Parking: free surface parking with a ratio of 3.5 stalls per 1,000 SF
- > Rare downtown Kirkland office space
- > Walking distance to Kirkland Transit Station, Peter Kirk Park, and Kirkland Urban Development