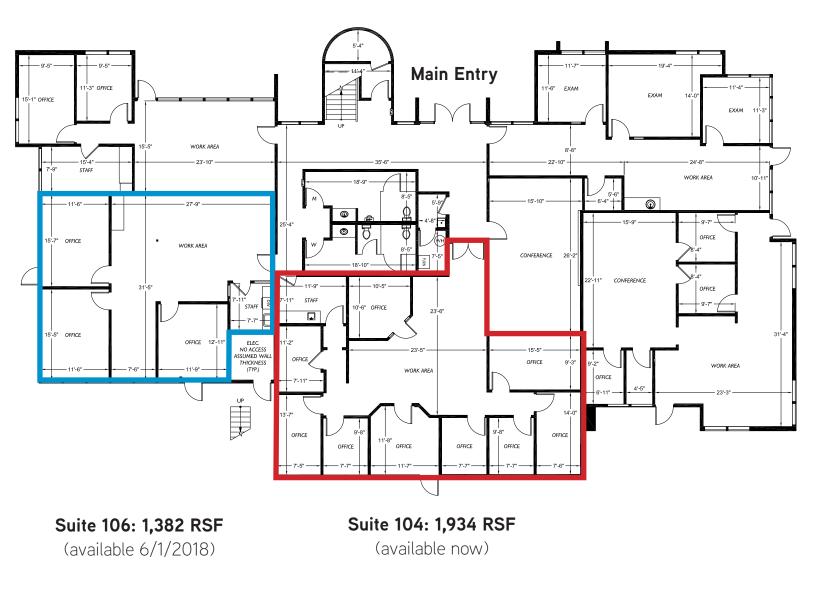

## 903 Building - Floor Plan

### Suites 104/106: can be combined for a total of 3,316 RSF

This document has been prepared by Colliers International for advertising and general information only. Colliers International makes no guarantees, representations or warranties of any kind, expressed or implied, regarding the information including, but not limited to, warranties of content, accuracy and reliability. Any interested party should undertake their own inquiries as to the accuracy of the information. Colliers International excludes unequivocally all inferred or implied terms, conditions and warranties arising out of this document and excludes all liability for loss and damages arising there from. This publication is the copyrighted property of Colliers International and /or its licensor(s). © 2018. All rights reserved.