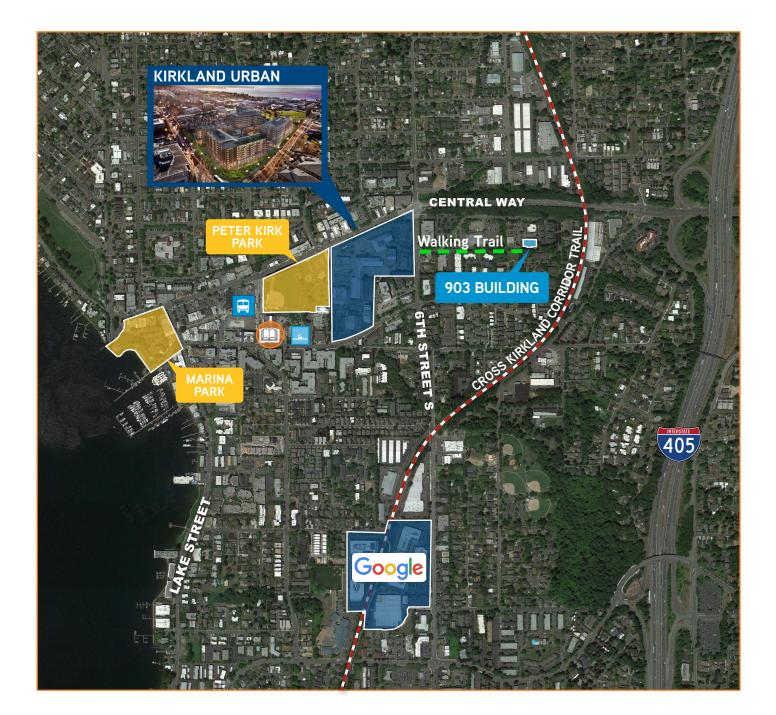

#### **PROPERTY FEATURES:**

FOR

LEASE

- > Suite 104: 1,934 RSF available now
- > Suite 106: 1,382 RSF available 6/1/2018
- > Suites can be combined for a total of 3,316 RSF
- > Rental Rate: \$33.00 PSF/YR, Full Service
- > Parking: free surface parking with a ratio of 3.5 stalls per 1,000 SF
- > Rare downtown Kirkland office space
- > Walking distance to Kirkland Transit Station, Peter Kirk Park, and Kirkland Urban Development