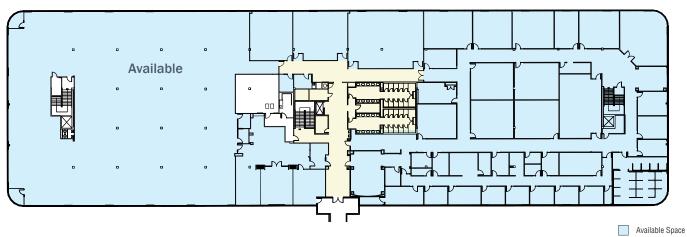

425 453 3133 derek.heed@colliers.com GREGG RIVA +1 425 453 3132 gregg.riva@colliers.com





## **FEATURES**

- Generous column spacing provides maximally efficient layout options
- » 5 Parking stalls per 1,000 rentable square feet
- » Ample electrical capacity
- » Fiber connectivity

### **PROPERTY DETAILS**

- » Located in the heart of the Pacific Northwest's booming commercial aeronautics industry
- » Immediately adjacent to Boeing's 777 and 787 manufacturing facilities
- » Excellent access to I-5 and SR-526
- » Numerious amenities nearby



DEREK HEED +1 425 453 3133 derek.heed@colliers.com GREGG RIVA +1 425 453 3132 gregg.riva@colliers.com





## FLOORPLANS

#### SUITE 110: 21,207 RSF OFFICE/FLEX SPACE



Common Area

#### SUITE 200: 45,622 RSF OFFICE SPACE (DIVISIBLE TO 21,195 SF)



Common Area

DEREK HEED +1 425 453 3133 derek.heed@colliers.com GREGG RIVA +1 425 453 3132 gregg.riva@colliers.com





This document has been prepared by Colliers International for advertising and general information only. Colliers International makes no guarantees, representations or warranties of any kind, expressed or implied, regarding the information including, but not limited to, warranties of content, accuracy and reliability. Any interested party should undertake their own inquiries as to the accuracy of the information. Colliers International excludes unequivocally all inferred or implied terms, conditions and warranties arising out of this document and excludes all liability for loss and damages arising there from. This publication is the copyrighted property of Colliers Inter