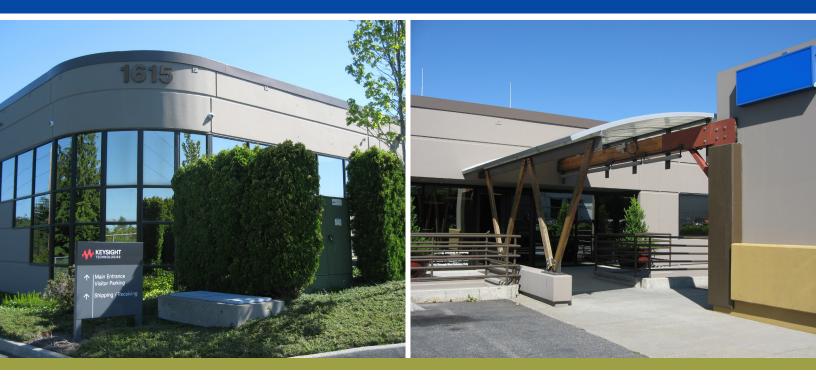

# EVERETT TECHNICAL PARK I 1615 75TH STREET SW, EVERETT, WA 98203

Everett Technical Park I is a 95,000 sf 2-story building located in the heart of the Everett industrial hub. Only minutes from the Boeing complex with excellent access to transportation corridors. Ideally suited for office, call center, education/training, the building is supplied with ample electricity and fiber connectivity.

## **FEATURES**

- Generous column spacing provides maximally efficient layout options
- » 5 Parking stalls per 1,000 rentable square feet
- » Ample electrical capacity
- » Fiber connectivity