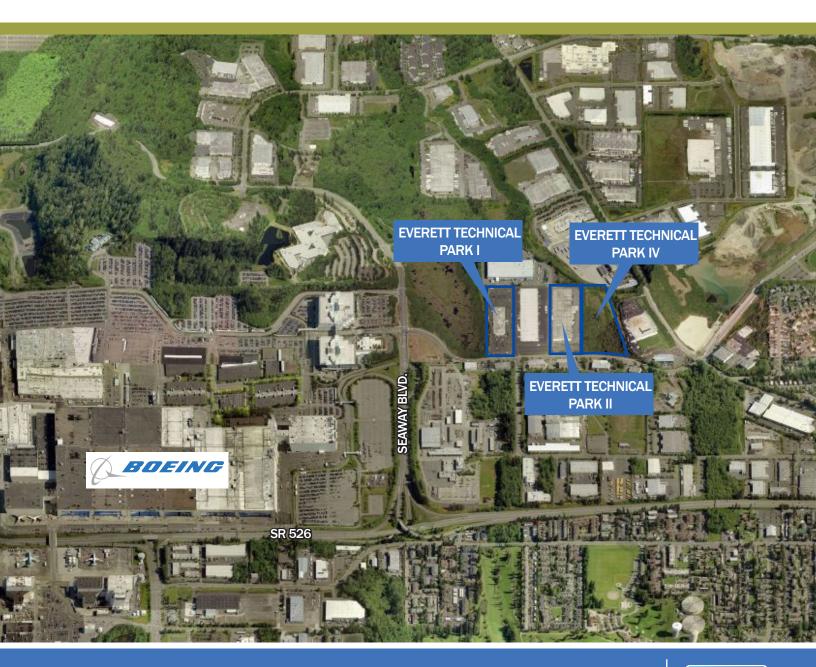

# EVERETT TECHNICAL PARK I 1615 75TH STREET SW, EVERETT, WA 98203

Everett Technical Park I is a 95,000 sf 2-story building located in the heart of the Everett industrial hub. Only minutes from the Boeing complex with excellent access to transportation corridors. Ideally suited for office, call center, education/training, the building is supplied with ample electricity and fiber connectivity.

### **PROPERTY DETAILS**

- » Located in the heart of the Pacific Northwest's booming commercial aeronautics industry
- » Immediately adjacent to Boeing's 777 and 787 manufacturing facilities
- » Excellent access to I-5 and SR-526
- » Numerious amenities nearby