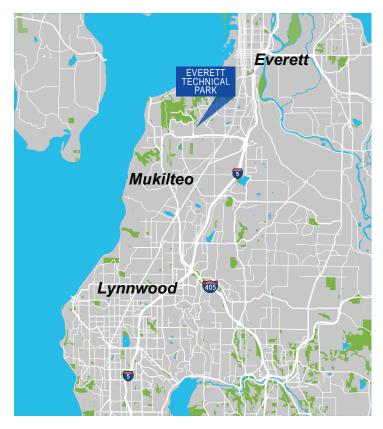

# EVERETT TECHNICAL PARK I 1615 75TH STREET SW, EVERETT, WA 98203

Everett Technical Park I is a 95,000 sf 2-story building located in the heart of the Everett industrial hub. Only minutes from the Boeing complex with excellent access to transportation corridors. Ideally suited for office, call center, education/training, the building is supplied with ample electricity and fiber connectivity.

### **PROPERTY DETAILS**

- » Located in the heart of the Pacific Northwest's booming commercial aeronautics industry
- » Immediately adjacent to Boeing's 777 and 787 manufacturing facilities
- » Excellent access to I-5 and SR-526
- » Numerious amenities nearby