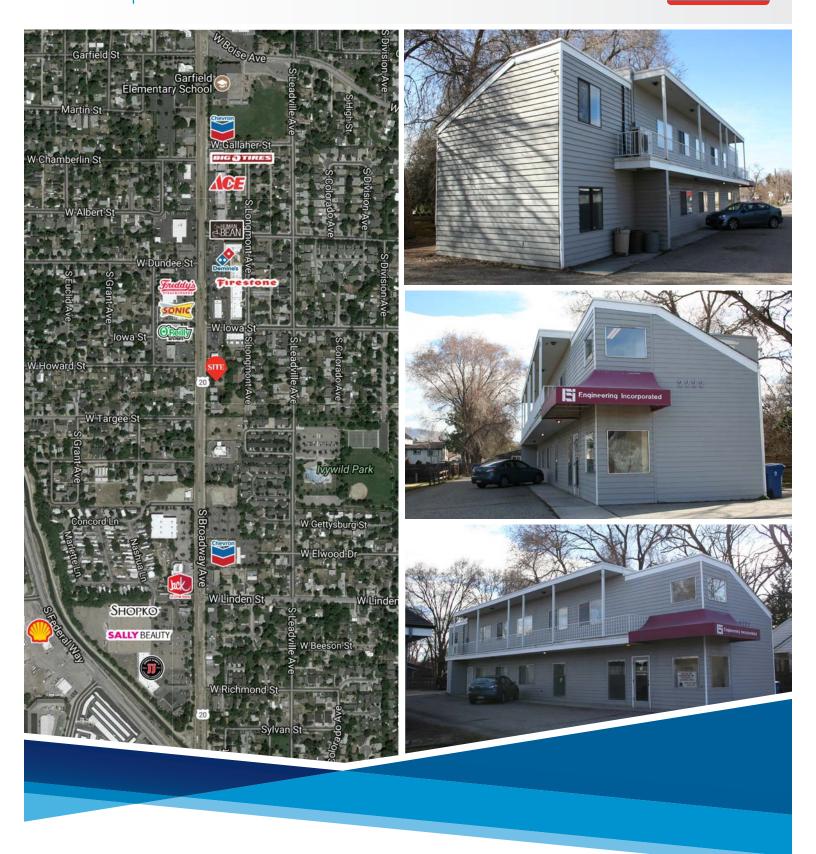

## **HIGHLIGHTS**

- » High identity property priced below replacement cost
- » Ideal for investor or owner-user
- » Adjacent to downtown Boise
- » Broadway Ave is a major artery (27,598 VPD) in front of building
- » Walking distance to shopping, restaurants, offices