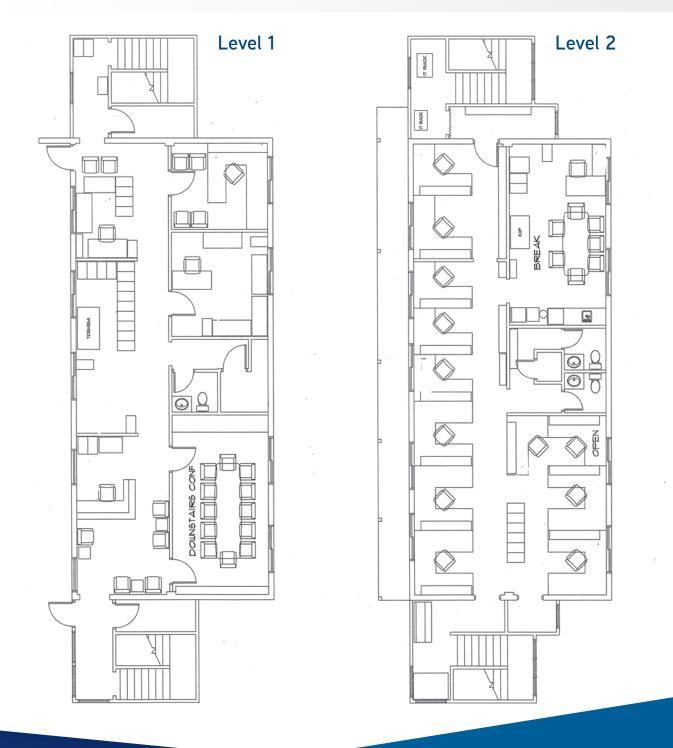

### PROPERTY INFORMATION

Property Type: Office

**Building Size:** 3,016 SF

Land Size: 0.21 Acres

Zoning: R-1C

Price PSF: \$131 PSF

Sale Price: \$395,000