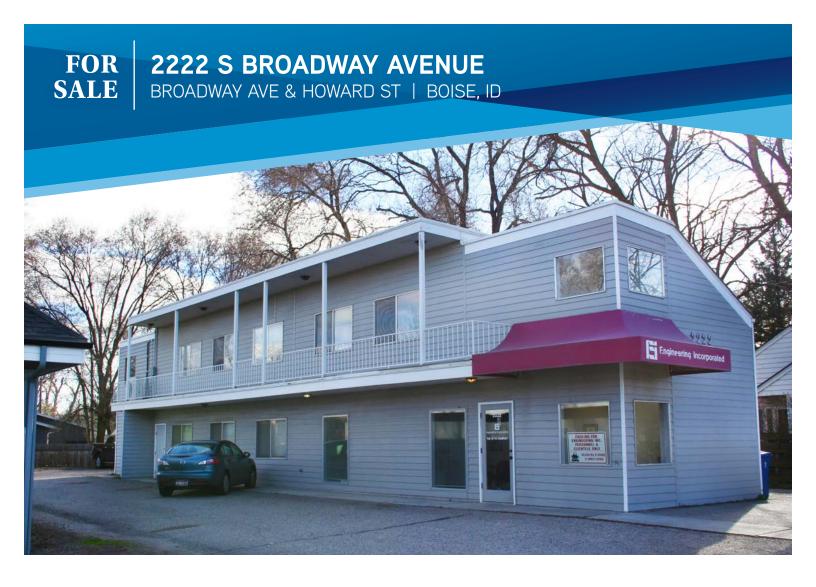

# **2222 S BROADWAY AVENUE**

BROADWAY AVE & HOWARD ST | BOISE, ID

### PROPERTY INFORMATION

Property Type: Office

**Building Size:** 3,016 SF

Land Size: 0.21 Acres

Zoning: R-1C

Price PSF: \$131 PSF

Sale Price: \$395,000

## **HIGHLIGHTS**

- » High identity property priced below replacement cost
- » Ideal for investor or owner-user
- » Adjacent to downtown Boise
- » Broadway Ave is a major artery (27,598 VPD) in front of building
- » Walking distance to shopping, restaurants, offices