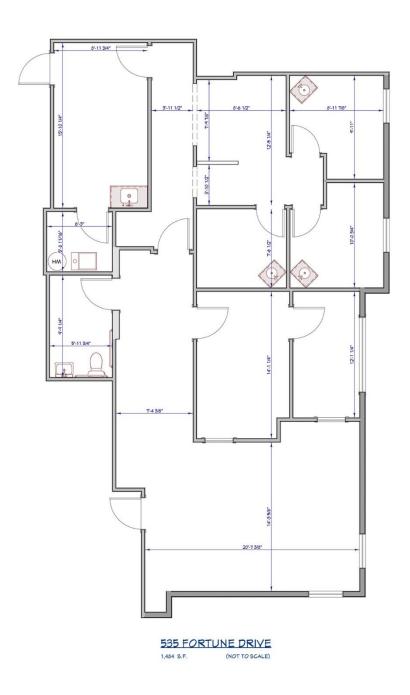

### Overview

Well established development and professional tenant base that includes medical, dental and physical therapy. Space offers abundant windows and potential for a drive-thru window. Operating expenses are included in the rental rate. Monument and pole signage available.

Information furnished is from sources deemed reliable, but is not guaranteed by Colliers International, or its agents, and is subject to change, corrections, errors and omissions, prior sales, or withdrawls without paties.

#### Contact us

AGENT: Cori Adcock +1 402 763 1712 Omaha, NE

Cori.Adcock@colliers.com

COLLIERS INTERNATIONAL 6464 Center Street | Suite 200 Omaha, NE 68106

www.colliers.com

# **FORTUNE PLAZA**

## 535 FORTUNE DRIVE, SUITE 100, PAPILLION, NE 68046



### Floor plan

Suite 100 - 1,484 SF



#### Contact us

FOR LEASE > OFFICE SPACE

# **FORTUNE PLAZA**

535 FORTUNE DRIVE, SUITE 100, PAPILLION, NE 68046



Accelerating success.

### **Aerial**



### Contact us