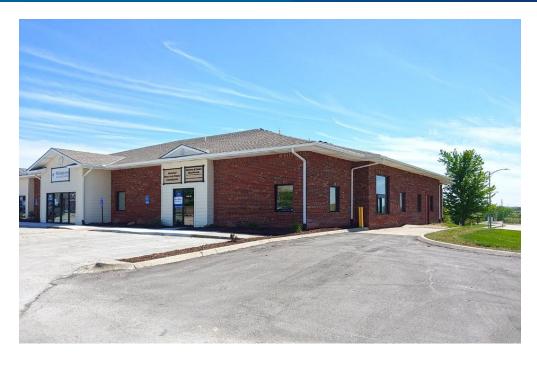

# FORTUNE PLAZA

### 535 FORTUNE DRIVE, SUITE 100, PAPILLION, NE 68046

Accelerating success.

#### **Building information**

Type of Listing: Office/Medical for Lease Intersection: 72<sup>nd</sup> & Cornhusker

Price: \$17.00/RSF Submarket: Southeast

Operating Type: Modified Gross

Available: Immediately

Total SF Available: 1,484 SF Construction: Wood frame/brick

Total Building SF: 10,902 SF A/C: RTU

Year Built: 2006

# of Floors: One (1) Sprinkler: No

Parking: 4.62:1,000 Restrooms: Common and private

Suite #: SF Available:

100 1,484 RSF Length of Lease: Negotiable

Roof:

TI Allowance: Negotiable
Rent Escalator: Negotiable
Lease Form: Landlord's

#### Overview

Well established development and professional tenant base that includes medical, dental and physical therapy. Space offers abundant windows and potential for a drive-thru window. Operating expenses are included in the rental rate. Monument and pole signage available.