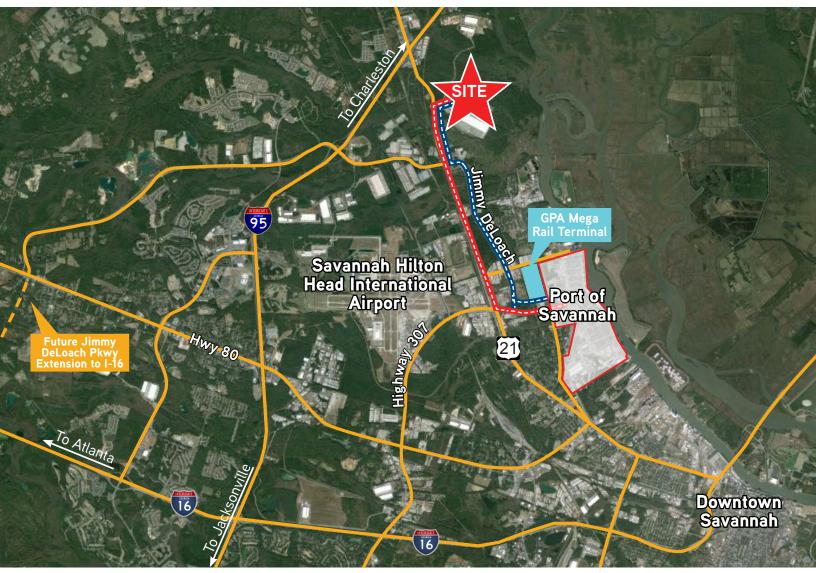

## Savannah Area Map

## **Location Characteristics**

| Interstate-95 >              | ±1.5 Miles | Interstate-16 > | ±10.2 Miles |
|------------------------------|------------|-----------------|-------------|
| Pooler >                     | ±5.6 Miles | Charleston >    | ±102 Miles  |
| Georgia Port Main Terminal > | ±5.8 Miles | Jacksonville >  | ±141 Miles  |
| Savannah Int'l Aiport >      | ±6 Miles   | Atlanta >       | ±250 Miles  |