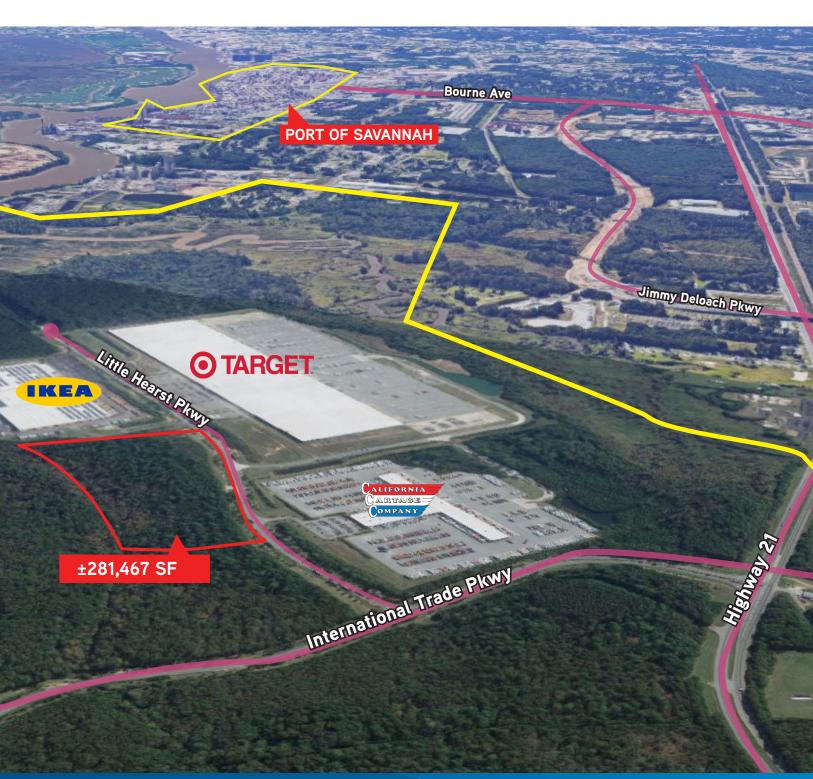

#### Warehouse Features

- > ±281.467 SF distribution warehouse
- > Fall 2018 delivery
- > Rear-load
- > Class A construction
- > Column Spacing: 53'4" x 60' speed bays; 53'4" x 50' typical
- > 49 dock positions (9' x 10')
- > 2 drive-in doors (12' x 14')
- > Building dimensions: 906'8" x 310'

## Georgia Ports Authority

- Largest single-container terminal in North America
- Fourth busiest Port in the U.S. (2016)
- Two Class 1 Railroads with on-dock rail and line haul services (CSX & Norfolk Southern)
- Immediate Access to Two Major Interstates:
  I-16 (East/West) and I-95 (North/South)
- Four-hour Drive to Major Markets: Atlanta, Orlando and Charlotte
- 60% of all vessels calling on Savannah are Neopanamax