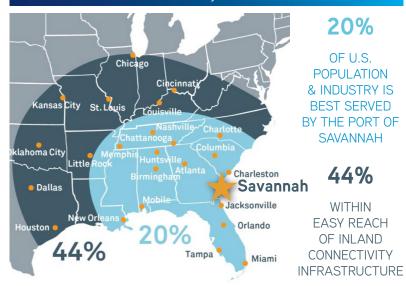

## Georgia Ports Authority

- Largest single-container terminal in North America
- Fourth busiest Port in the U.S. (2016)
- Two Class 1 Railroads with on-dock rail and line haul services (CSX & Norfolk Southern)
- Immediate Access to Two Major Interstates:
  I-16 (East/West) and I-95 (North/South)
- Four-hour Drive to Major Markets: Atlanta, Orlando and Charlotte
- 60% of all vessels calling on Savannah are Neopanamax

Source: Georgia Ports Authority

## SAVANNAH: Gateway to American Commerce