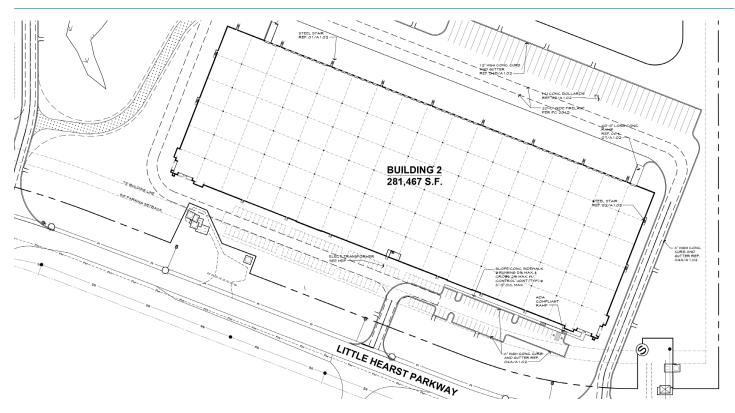

#### Warehouse Features

- > ±281.467 SF distribution warehouse
- > Fall 2018 delivery
- > Rear-load
- > Class A construction
- > Column Spacing: 53'4" x 60' speed bays; 53'4" x 50' typical
- > 49 dock positions (9' x 10')
- > 2 drive-in doors (12' x 14')
- > Building dimensions: 906'8" x 310'

- > Truck court depth: 185'
- > 53 trailer parks and 40 car parks (expandable)
- > 32' clear
- > 6" concrete slab
- > LED lighting, 25 foot candles
- > ESFR sprinklers
- > Electrical service: one 1,200 AMP, 277/480 volt, 3-phase

#### Site Plan