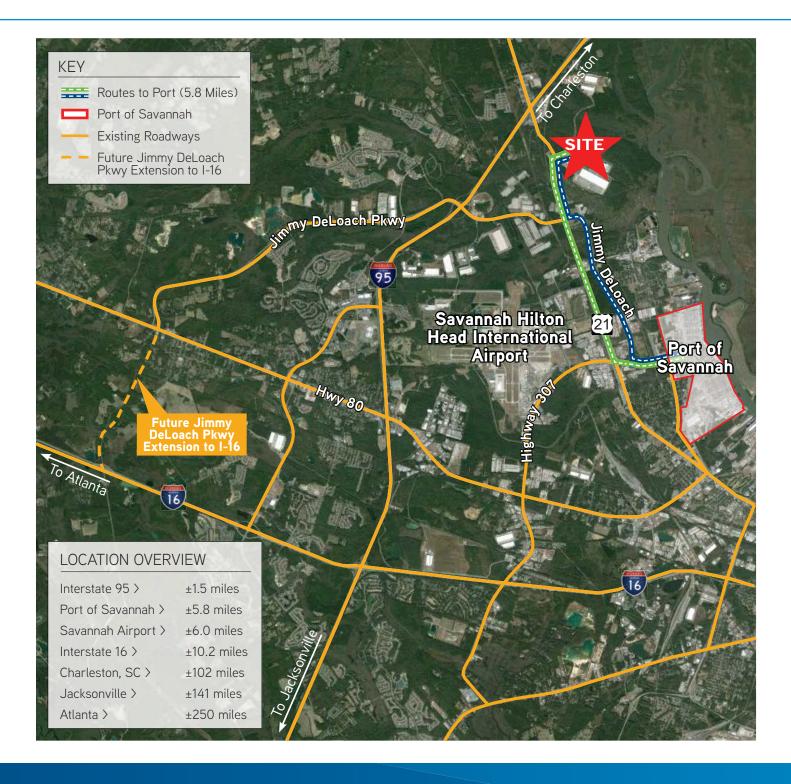

### Warehouse Highlights

- > ±281,467 SF distribution warehouse
- > Class A construction
- > Located within the Savannah River International Trade Park
- > Easy access to Interstate 95, Interstate 16, US Highway 21 and the Jimmy DeLoach Connector
- > Located 5.8 miles from the Port of Savannah
- > Fall 2018 delivery

The Port of Savannah is the fastest-growing and fourth-largest port in the nation, with more than 70% of the population reachable within a two-day drive.

#### FACTS & STATS

- Four-hour drive to Major Markets: Atlanta, Orlando and Charlotte
- Largest single-container terminal in North America
- 60% of all vessels calling on Savannah are Neopanamax
- Two Class 1 Railroads with on-dock rail and line haul services (CSX & Norfolk Southern)
- Immediate Access to Two Major Interstates: I-16 (East/West) and I-95 (North/South)