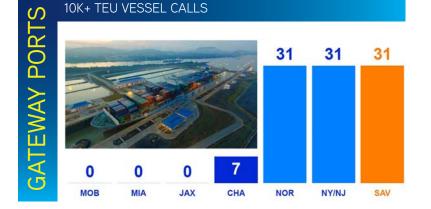

## Georgia Ports Authority - #1 US Port

#### PORT OF SAVANNAH

Savannah is home to the <u>Port of Savannah</u> the **largest single-container terminal in North America**. Operated by the Georgia Ports Authority and specializing in break bulk, containers, RoRo, heavy-lift and project cargo, the port is comprised of two modern, deepwater terminals: Ocean Terminal and Garden City Terminal.

The Port of Savannah is the fastest-growing and fourth-largest port in the nation, with more than 70% of the population reachable within a two-day drive.

#### FACTS & STATS

- Four-hour drive to Major Markets: Atlanta, Orlando and Charlotte
- Largest single-container terminal in North America
- 60% of all vessels calling on Savannah are Neopanamax
- Two Class 1 Railroads with on-dock rail and line haul services (CSX & Norfolk Southern)
- Immediate Access to Two Major Interstates: I-16 (East/West) and I-95 (North/South)