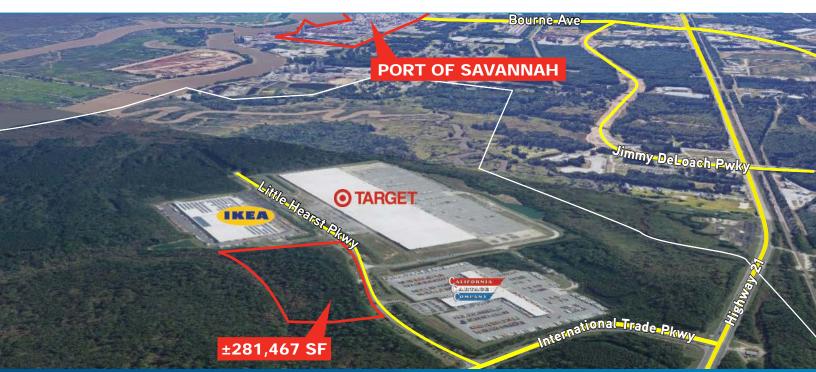

### Warehouse Highlights

- > ±281,467 SF distribution warehouse
- > Class A construction
- > Located within the Savannah River International Trade Park
- > Easy access to Interstate 95, Interstate 16, US Highway 21 and the Jimmy DeLoach Connector
- > Located 5.8 miles from the Port of Savannah
- > Fall 2018 delivery

#### PORT OF SAVANNAH

Savannah is home to the <u>Port of Savannah</u> the **largest single-container terminal in North America**. Operated by the Georgia Ports Authority and specializing in break bulk, containers, RoRo, heavy-lift and project cargo, the port is comprised of two modern, deepwater terminals: Ocean Terminal and Garden City Terminal.