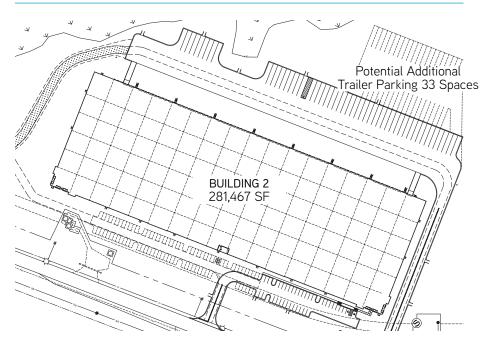

### Site Plan

### Warehouse Features

Size > ±281,467 SF Dock Positions > 49 (9' x 10') Drive-In Doors > 2 (12' x 14') Building Dimensions > 906'8" x 310' Truck Court Depth > 185 feet Trailer Parks > 55 (expandable to 86) Car Parks > 40 Column Spacing > 53'4" x 50' typical Clear Height > 32' clear Slab Thickness > 6" concrete slab