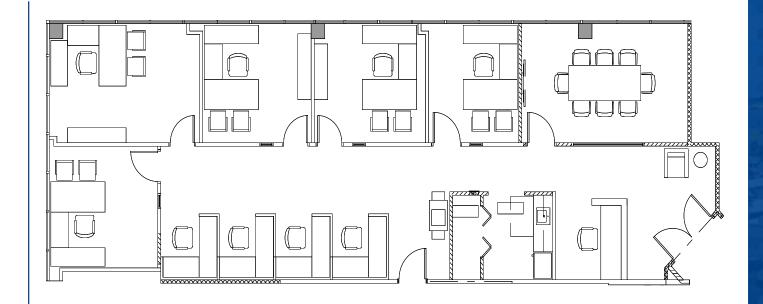

## For Lease | Suite 840 - 2,160 SF

## 1555 Palm Beach Lakes Blvd

West Palm Beach, FL

8<sup>th</sup> Floor Overview

All information is furnished from sources deemed reliable. No warranty or representation is made as to the accuracy thereof and it is submitted subject to errors, omissions, change of price, rental or other conditions, prior sale, lease, financing or withdrawal without notice.