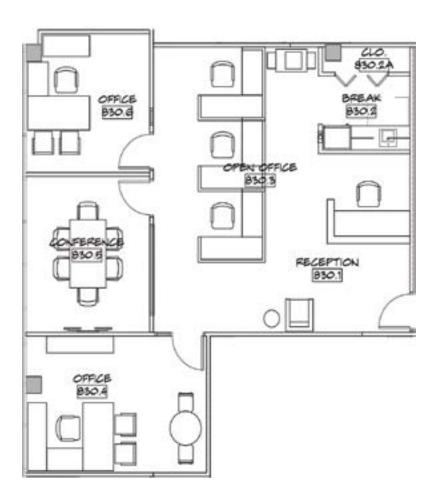

For Lease | Suite 830 - 1,411 SF

## 1555 Palm Beach Lakes Blvd

West Palm Beach, FL

8<sup>th</sup> Floor Overview