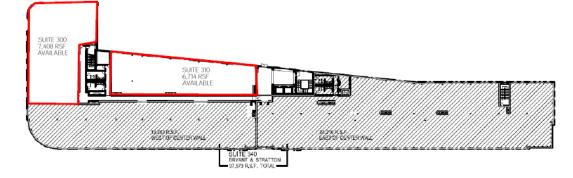

## Silver Spring Building: 3rd Floor

| Third Floor | 14,122 RSF |
|-------------|------------|
| Suite 300:  | 7,408 RSF  |
| Suite 310:  | 6,714 RSF  |

Fourth Floor

42,073 RSF (Available 11/1/2018)