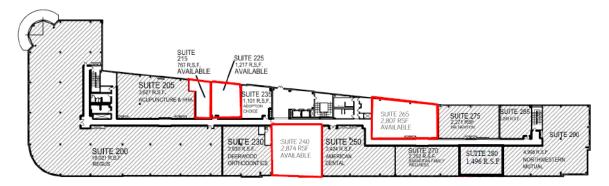

Silver Spring Building: 2nd Floor

### AVAILABILITY

| Second Floor     | 7,665 RSF |
|------------------|-----------|
| Suite 215: 767 F | RSF       |
| Suite 225: 1,217 | RSF       |
| Suite 240: 2,874 | 4 RSF     |
| Suite 265: 2,807 | 7 RSF     |