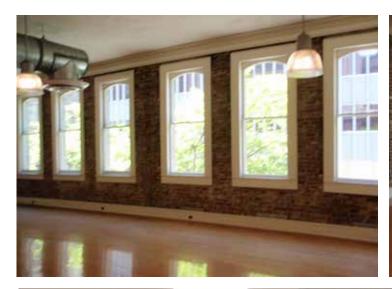

# **Property Description**

Beautifully renovated building with original red brick and loft ceilings. Available 2nd floor office spaces ready for occupancy. Office #3 has full bathroom, lots of light with hardwood floors and French windows. Enjoy great synergy with fabulous ground floor tenants! A courtyard is available for all tenants and clients to share. Now is the chance for your business to relocate to a hip, exciting, and newly renovated building.

Area: Downtown Honolulu

TMK: (1) 2-1-2-41

Zoning: BMX-4 (Central Business Mixed Use)

Size Available: Office #3 (2.574 SF)

Base Rent: Negotiable

\$1.11 PSF/Month Operating Expenses:

Parking available through separate contract

3 - 5 years Term:

Features & Benefits:

Parking:

- Beautifully renovated building
- Vaulted ceilings, original brick construction, natural lighting for office, stylish boutiques and bars
- Move-in condition
- Located in the heart of the arts district
- Parking option available close by
- Electric separately metered
- Many wonderful restaurants near by
- Open floor layouts