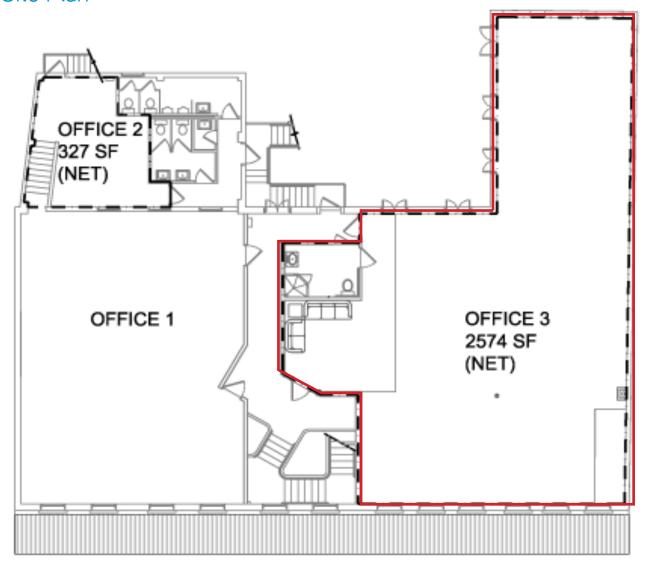

Area: Downtown Honolulu

TMK: (1) 2-1-2-41

Zoning: BMX-4 (Central Business Mixed Use)

Size Available: Office #3 (2.574 SF)

Base Rent: Negotiable

\$1.11 PSF/Month Operating Expenses:

Parking available through separate contract

### Site Plan