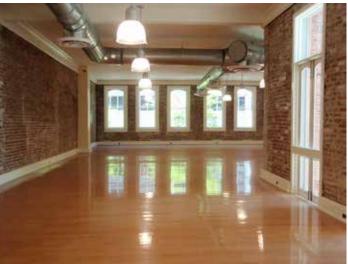

# **Property Description**

Beautifully renovated building with original red brick and loft ceilings. Available 2nd floor office spaces ready for occupancy. Office #3 has full bathroom, lots of light with hardwood floors and French windows. Enjoy great synergy with fabulous ground floor tenants! A courtyard is available for all tenants and clients to share. Now is the chance for your business to relocate to a hip, exciting, and newly renovated building.

Area: Downtown Honolulu

TMK: (1) 2-1-2-41

Zoning: BMX-4 (Central Business Mixed Use)

Size Available: Office #3 (2.574 SF)

Base Rent: Negotiable

\$1.11 PSF/Month Operating Expenses:

Parking available through separate contract

3 - 5 years Term:

Features & Benefits:

Parking:

- Beautifully renovated building
- Vaulted ceilings, original brick construction, natural lighting for office, stylish boutiques and bars
- Move-in condition
- Located in the heart of the arts district
- Parking option available close by
- Electric separately metered
- Many wonderful restaurants near by
- Open floor layouts