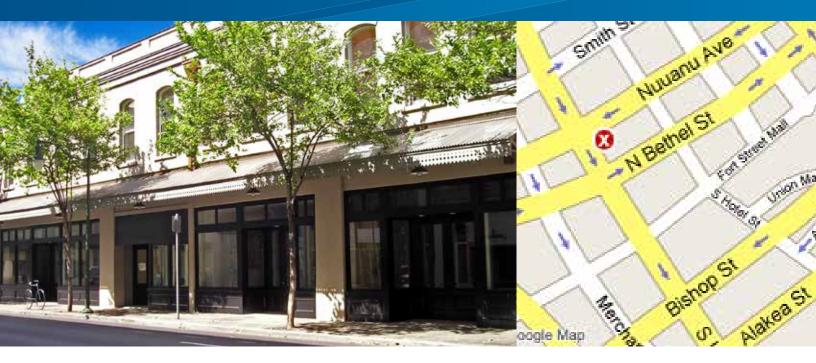

# King's Court

12 S. KING STREET, HONOLULU, HAWAII 96813

Area: Downtown Honolulu

TMK: (1) 2-1-2-41

Zoning: BMX-4 (Central Business Mixed Use)

Size Available: Office #3 (2.574 SF)

Base Rent: Negotiable

\$1.11 PSF/Month Operating Expenses:

Parking available through separate contract

### Site Plan

#### KING STREET