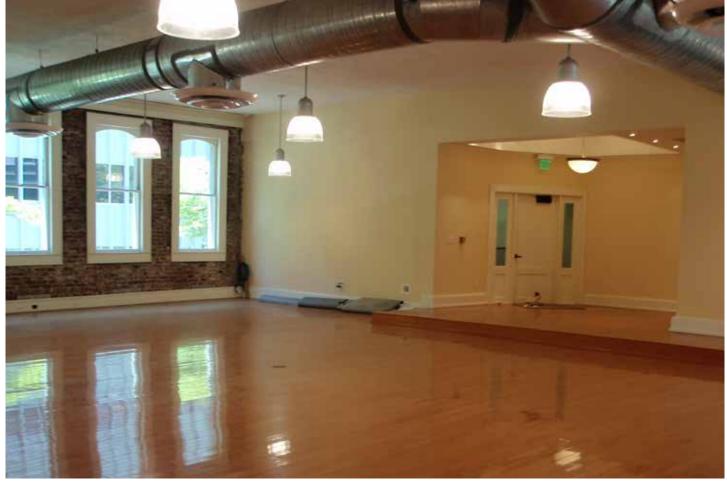

# **Property Description**

Beautifully renovated building with original red brick and loft ceilings. Available 2nd floor office spaces ready for occupancy. Office #3 has full bathroom, lots of light with hardwood floors and French windows. Enjoy great synergy with fabulous ground floor tenants! A courtyard is available for all tenants and clients to share. Now is the chance for your business to relocate to a hip, exciting, and newly renovated building.

Area: Downtown Honolulu

TMK: (1) 2-1-2-41

Zoning: BMX-4 (Central Business Mixed Use)

Size Available: Office #3 (2.574 SF)

Base Rent: Negotiable

\$1.11 PSF/Month Operating Expenses:

Parking available through separate contract

3 - 5 years Term:

Features & Benefits:

Parking:

- Beautifully renovated building
- Vaulted ceilings, original brick construction, natural lighting for office, stylish boutiques and bars
- Move-in condition
- Located in the heart of the arts district
- Parking option available close by
- Electric separately metered
- Many wonderful restaurants near by
- Open floor layouts