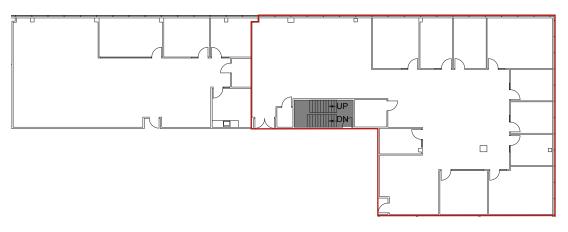

# KBS

# 2105 South Bascom Avenue Campbell, CA

## SUITE 210

- 5,280 SF
- 6 private offices
- 3 conference rooms
- 1 copy room
- 1 server room

### **BUILDING AMENITIES**

- Three-story, 123,529 square foot Class A Office building
- Building amenities include extensive glassline, common conference room, recently renovated courtyard and lobby with extensive seating areas, shower with locker rooms
- 50% covered parking with 4/1,000 square foot parking ratio
- Walking distance to restaurants, lodging and retail services
- Strategically located minutes from Mineta/San Jose International Airport, interstates 280 and 880, and highways 17 and 85



### Contiguous with suite 230 for: 8,312 SF



### FOR MORE INFORMATION

Susan Gregory, sior +1 408 282 3940 susan.gregory@colliers.com CA License No. 01217517 David Sandlin, slor +1 408 282 3988 dave.sandlin@colliers.com CA License No. 00767849



KBS.com