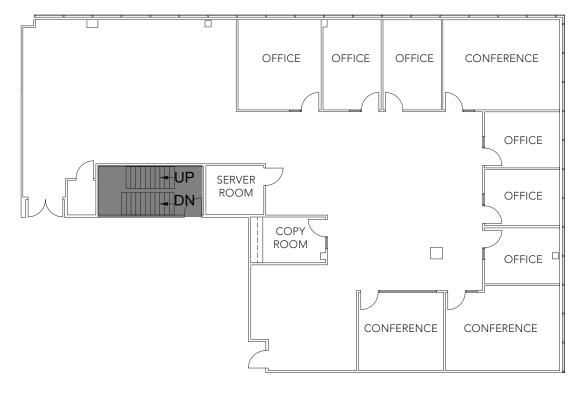

## SUITE 210

- 5,280 SF
- 6 private offices
- 3 conference rooms
- 1 copy room
- 1 server room