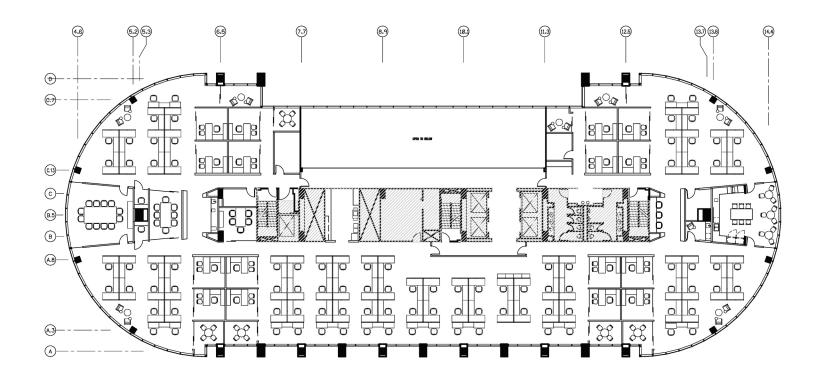

#### 15th FLOOR - Suite 1550 - 10,826 RSF

> Includes a newly constructed training room

#### **KEY FEATURES/HIGHLIGHTS**

- > 110,639 RSF full floors available
- > Rate and furniture negotiable
- > October 2020 lease expiration

## 14th FLOOR - 6,560 RSF