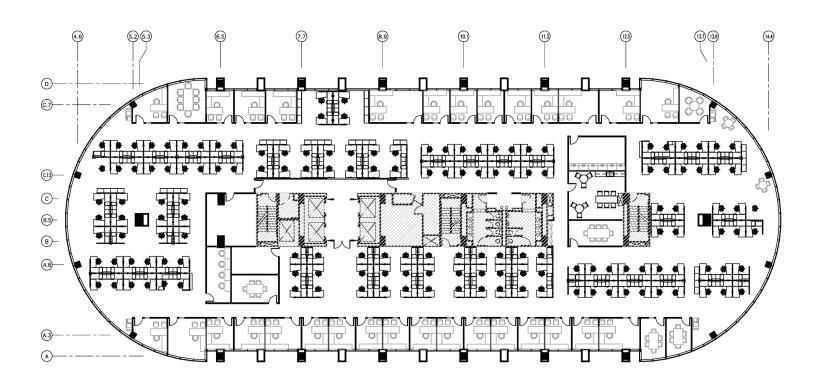

#### 3rd FLOOR - 24,714 RSF

- > Newly constructed, dense, open plan
- > New furniture

#### 2nd FLOOR - 20,612 RSF

- > Newly constructed, dense, open plan
- > New furniture