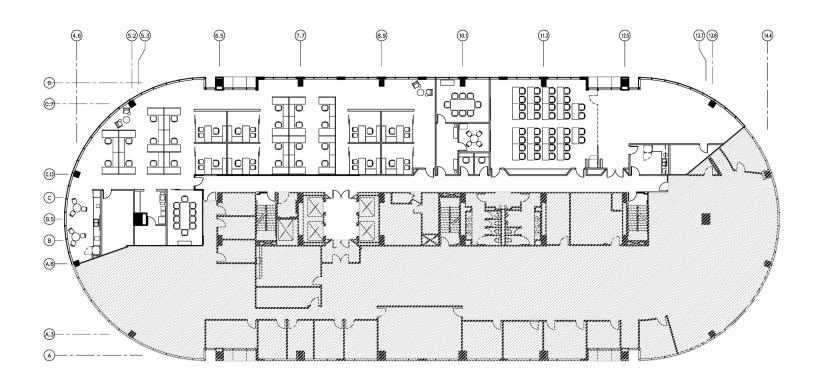

#### 15th FLOOR - Suite 1550 - 10,826 RSF

> Includes a newly constructed training room