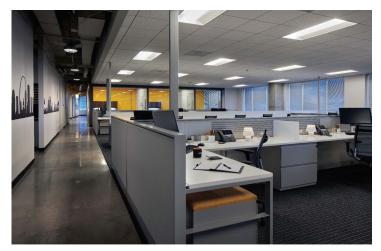

## 16th FLOOR - 24,023 RSF

> Half open plan and half perimeter offices

#### 3rd FLOOR - 24,714 RSF

- > Newly constructed, dense, open plan
- > New furniture

#### 2nd FLOOR - 20,612 RSF

- > Newly constructed, dense, open plan
- > New furniture