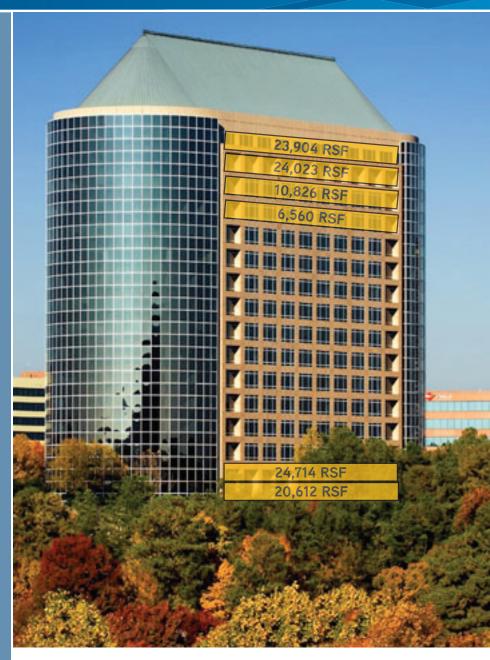

## KEY FEATURES/HIGHLIGHTS

- > 110,639 RSF on 6 floors
- > Available early 2018
- > Space sizes start at 6,560 RSF
- > Excellent views of Downtown
- > 1.5 miles from Suntrust Park
- > High speed elevators
- > On-site Marriott hotel
- > Lobby cafe
- > Excellent access to I-75 & I-285
- > Covered parking 3.2/1,000 RSF
- > Storage space and mailroom available on lower level

## 17th FLOOR - 23,904 RSF

> Top floor: Typical executive floor with CEO suite, reception, and board room

## 16th FLOOR - 24,023 RSF

> Half open plan and half perimeter offices

#### 15th FLOOR - Suite 1550 - 10,826 RSF

> Includes a newly constructed training room

## 14th FLOOR - 6,560 RSF

#### 3rd FLOOR - 24,714 RSF

- > Newly constructed, dense, open plan
- > New furniture

#### 2nd FLOOR - 20,612 RSF

- > Newly constructed, dense, open plan
- > New furniture