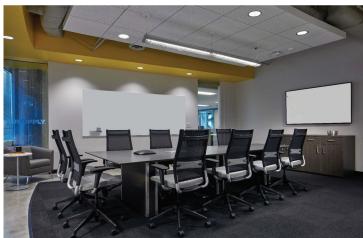

## 17th FLOOR - 23,904 RSF

> Top floor: Typical executive floor with CEO suite, reception, and board room