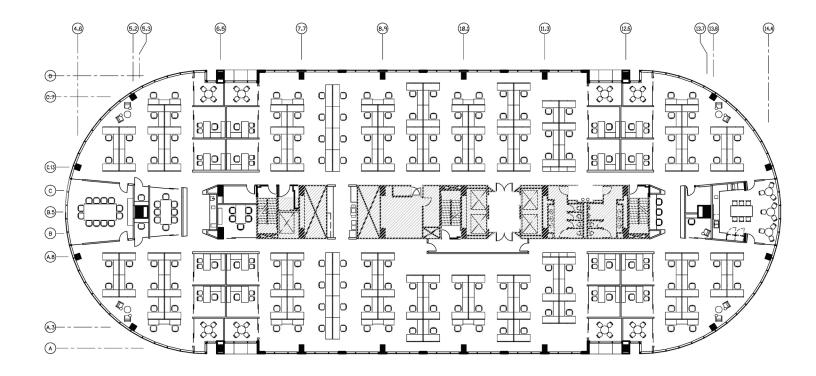

#### 3rd FLOOR - 24,714 RSF

- > Newly constructed, dense, open plan
- > New furniture

#### **KEY FEATURES/HIGHLIGHTS**

- > 110,639 RSF full floors available
- > Rate and furniture negotiable
- > October 2020 lease expiration

#### 2nd FLOOR - 20,612 RSF

- > Newly constructed, dense, open plan
- > New furniture