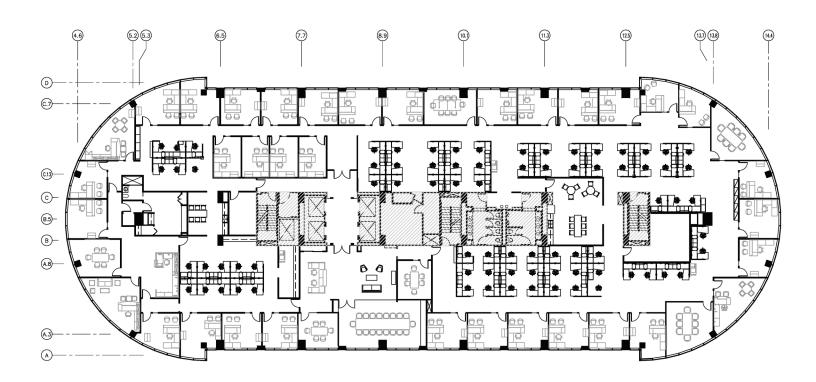

## 17th FLOOR - 23,904 RSF

> Top floor: Typical executive floor with CEO suite, reception, and board room

## 16th FLOOR - 24,023 RSF

> Half open plan and half perimeter offices