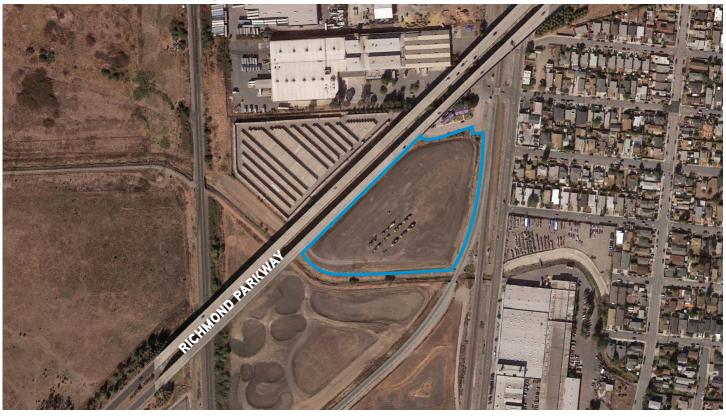

## Parkway Commerce Center

GIANT ROAD - RICHMOND, CA

13.5 Miles to San Rafael 20 Miles to San Francisco 24 Miles to Oakland Airport 18 miles to Port of Oakland Low drayage cost

The information furnished has been obtained from sources we deem reliable and is submitted subject to errors, omissions and changes. Although Colliers International has no reason to doubt its accuracy, we do not guarantee it. All information should be verified by the recipient prior to lease, purchase, exchange, or execution of legal documents. © 2018 Colliers International