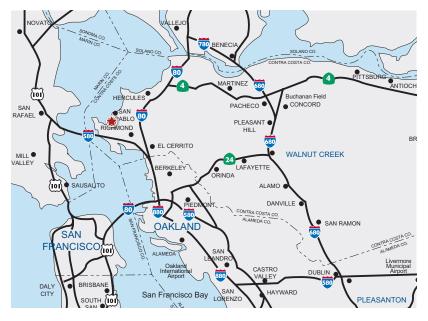

## Parkway Commerce Center

GIANT ROAD - RICHMOND, CA

13.5 Miles to San Rafael 20 Miles to San Francisco 24 Miles to Oakland Airport 18 miles to Port of Oakland Low drayage cost

The information furnished has been obtained from sources we deem reliable and is submitted subject to errors, omissions and changes. Although Colliers International has no reason to doubt its accuracy, we do not guarantee it. All information should be verified by the recipient prior to lease, purchase, exchange, or execution of legal documents. © 2018 Colliers International