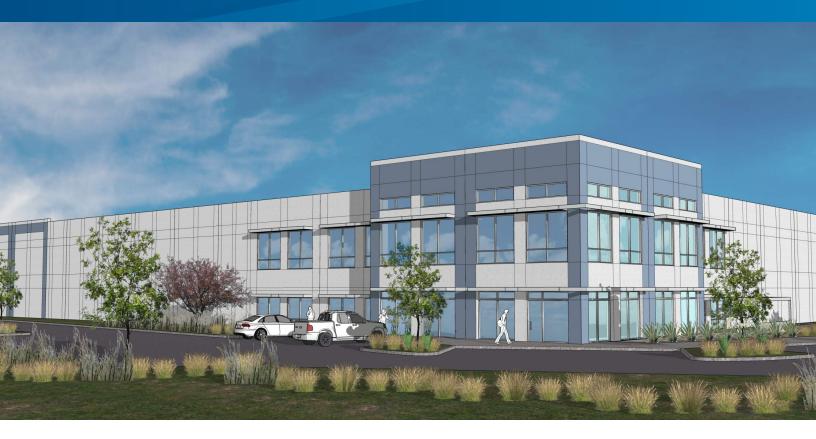

FOR SALE/LEASE > PLANNED ±96,000 SF STATE-OF-THE-ART BUILDING W/EXTRA YARD

# Parkway Commerce Center

GIANT ROAD - RICHMOND, CA

## Property Highlights

- > New freestanding warehouse building
- $\rightarrow$  ±96,000 SF divisible to ±48,000 SF
- > Build to suit office
- > Situated on 7.26 acre land site
- > Parking: 85
- > 1,200 amps power; 480 volts; 3-phase electrical service
- > 14 dock high doors
- > 4 grade levels doors

- > 32' clear height
- > ESFR sprinkler system
- > 52' x 57' column spacing
- > 6" reinforce concrete slab
- > 2% sky light coverage
- > Additional trailer parking and yard available
- > Plus ±4.5 acres of adjacent land under freeway overpass
- > Entitled and approved plan with City of Richmond