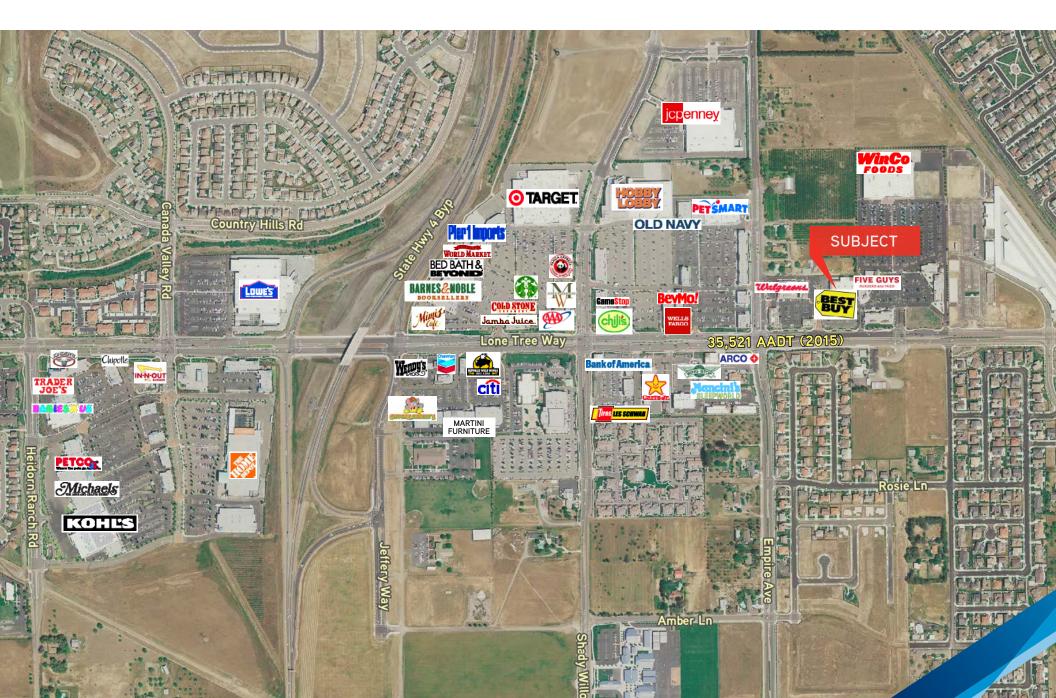

## ±31,268 SF RETAIL OPPORTUNITY

FOR LEASE > BEST BUY CURRENTLY IN PLACE > LONE TREE WAY AT EMPIRE AVE, BRENTWOOD, CA

MICHAEL MUNDELIUS 925 279 5585 michael.mundelius@colliers.com

Lic. 01024436