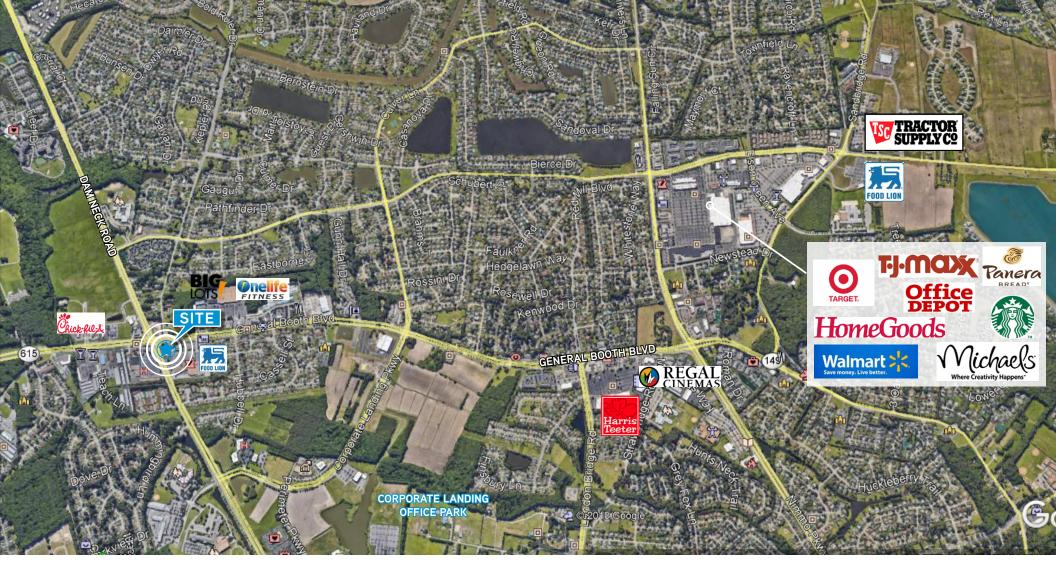

### PROPERTY DESCRIPTION

Dam Neck Square is located at the very busy intersection of General Booth Boulevard and Dam Neck Road in Virginia Beach. Aldi will be opening a store in the former Food Lion, which has taken a larger former Farm Fresh store across the street. This submarket is known for its high income, educated population. Traffic generators in the area include the Virginia Beach Municipal Center and Courthouse, Oceana Naval Air Base, Camp Pendleton, Sandbridge Beaches and Corporate Landing.

SURROUNDING RETAIL: Harris Teeter, Food Lion, Target, Walmart, Regal Cinemas, Home Depot, One Life Fitness

FRONTAGE: 43'5"

SHOPPING CENTER: New facade renovation coming soon!

INGRESS/EGRESS: One point of access via General Booth Blvd, and two points of access via Dam Neck Rd.

TRAFFIC COUNTS: 51,000 VPD on General Booth Blvd

26,000 VPD on Dam Neck Rd