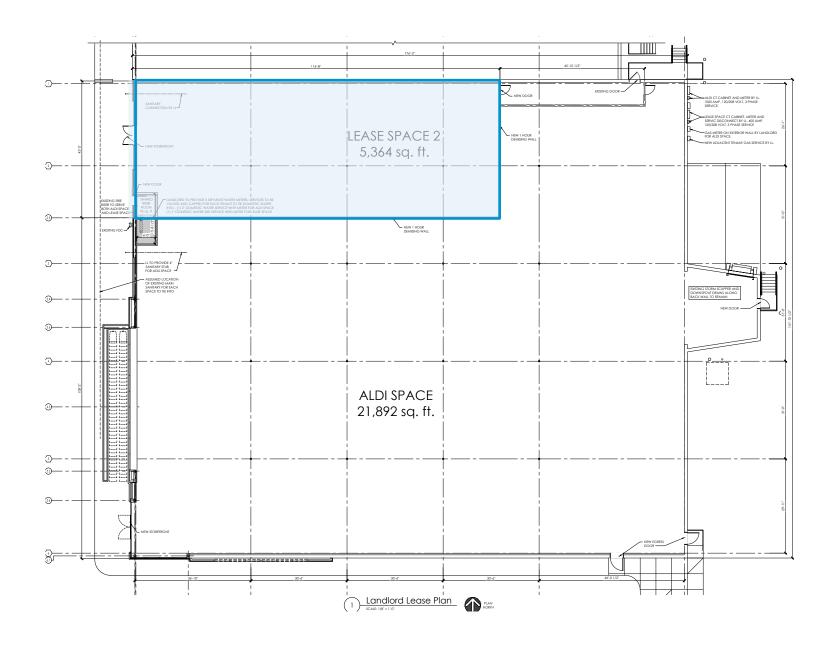

3,200 SF - 5,364 SF available

### PROPERTY INFORMATION

AVAILABILITY: +/- 5,364 SF with 43' of frontage; space can be reduced in size

RENT: \$15.50 PSF

CAM, TAXES,

& INSURANCE: Tenant to pay pro-rata share of CAM, taxes, and insurance estimated to be \$2.70 PSF

## SPACE PLAN