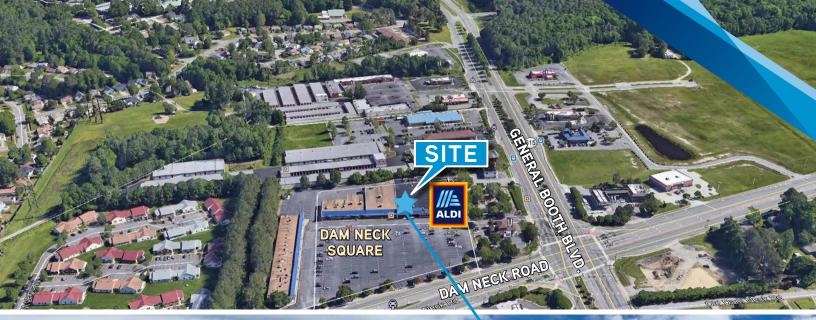

# for sub-lease next door to Aldi!

FOR SUB-LEASE | Aldi Surplus Space | Dam Neck Square 1577 General Booth Boulevard | Virginia Beach, VA 23454

### PROPERTY DESCRIPTION

Dam Neck Square is located at the very busy intersection of General Booth Boulevard and Dam Neck Road in Virginia Beach. Aldi will be opening a store in the former Food Lion, which has taken a larger former Farm Fresh store across the street. This submarket is known for its high income, educated population. Traffic generators in the area include the Virginia Beach Municipal Center and Courthouse, Oceana Naval Air Base, Camp Pendleton, Sandbridge Beaches and Corporate Landing.

SURROUNDING RETAIL: Harris Teeter, Food Lion, Target, Walmart, Regal Cinemas, Home Depot, One Life Fitness

FRONTAGE: 43'5"

SHOPPING CENTER: New facade renovation coming soon!

INGRESS/EGRESS: One point of access via General Booth Blvd, and two points of access via Dam Neck Rd.

TRAFFIC COUNTS: 51,000 VPD on General Booth Blvd

26,000 VPD on Dam Neck Rd