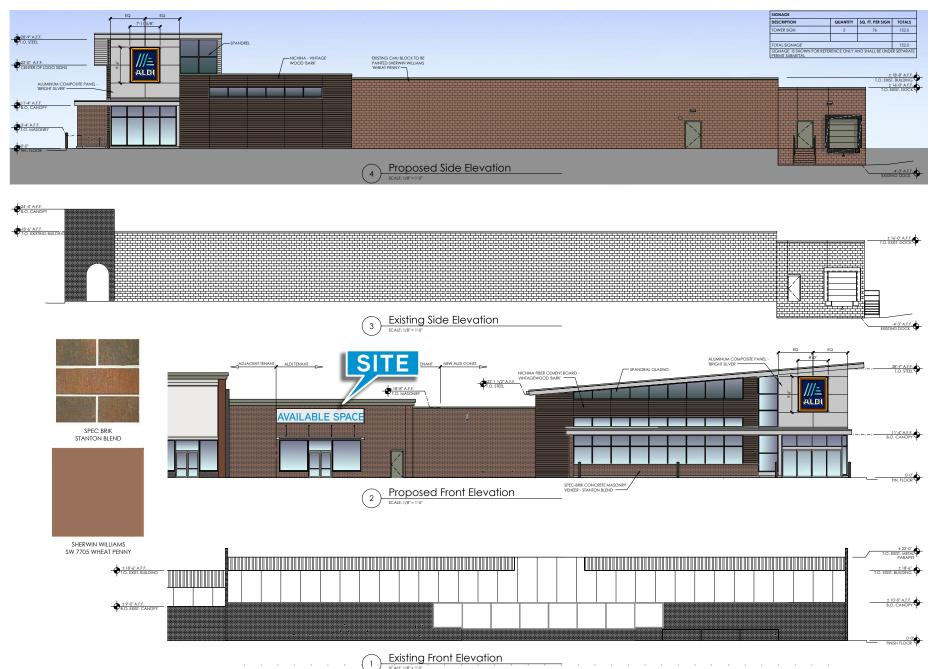

228 1829 ned.brooks@colliers.com



Colliers International 150 West Main St | Suite 1100 Norfolk, VA 23510 P: +1 757 490 3300 F: +1 757 490 1200

### PROPERTY INFORMATION

AVAILABILITY: +/- 5,364 SF with 43' of frontage; space can be reduced in size

RENT: \$15.50 PSF

CAM, TAXES,

& INSURANCE: Tenant to pay pro-rata share of CAM, taxes, and insurance estimated to be \$2.70 PSF

SURROUNDING RETAIL: Harris Teeter, Food Lion, Target, Walmart, Regal Cinemas, Home Depot, One Life Fitness

FRONTAGE: 43'5"

SHOPPING CENTER: New facade renovation coming soon!

INGRESS/EGRESS: One point of access via General Booth Blvd, and two points of access via Dam Neck Rd.

TRAFFIC COUNTS: 51,000 VPD on General Booth Blvd

26,000 VPD on Dam Neck Rd



# DAM NECK SQUARE PHOTOS









### PROPOSED ELEVATION



## SPACE PLAN





### Contact us:

#### Chris Read

Senior Vice President +1 757 228 1803 chris.read@colliers.com

#### **Ned Brooks**

Senior Vice President +1 757 228 1829 ned.brooks@colliers.com

**Colliers International** | 150 West Main St | Suite 1100 | Norfolk, VA 23510 P: +1 757 490 3300 | F: +1 757 490 1200 | www.colliers.com/norfolk

| DEMOGRAPHIC FACTS  | 1 Mile   | 3 Miles  | 5 Miles  |
|--------------------|----------|----------|----------|
| Population         | 10,153   | 45,575   | 109,388  |
| Average HH Income  | \$76,050 | \$98,464 | \$89,187 |
| Daytime Population | 8,465    | 44,785   | 121,017  |

This document has been prepared by Colliers International for advertising and general information only. Colliers International makes no guarantees, representations, or wa