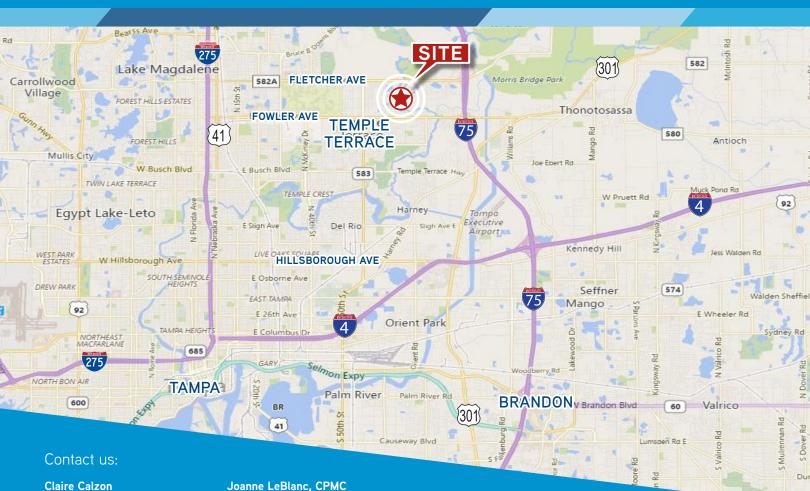

**Tampa International Airport** 

30 Minutes

**Downtown Tampa** 15 Minutes

New Tampa 10 Minutes **Brandon** 20 Minutes

Up to 58,910 SF available

Lease rate: \$26.00 PSF