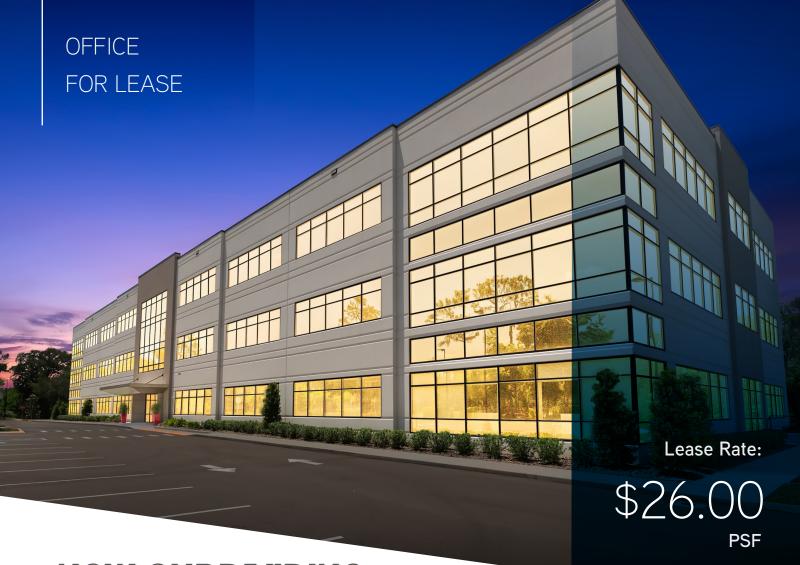

## **NOW SUBDIVIDING**

# Park Centre @ Telecom Park 13008 TELECOM DRIVE | TAMPA, FL 33637

| Building Size   | 84,976 SF                                                |
|-----------------|----------------------------------------------------------|
| Space Available | 58,910 SF<br>(contiguous floors 2 & 3)<br>Will Subdivide |
| Stories         | 3                                                        |
| Туре            | Class A Office                                           |
| Parking         | 4.8/1,000 SF                                             |
| Lease Rate      | \$26.00/SF                                               |

**Tampa International Airport** 

30 Minutes

**Downtown Tampa** 15 Minutes

New Tampa 10 Minutes **Brandon** 20 Minutes

Up to 58,910 SF available

Lease rate: \$26.00 PSF