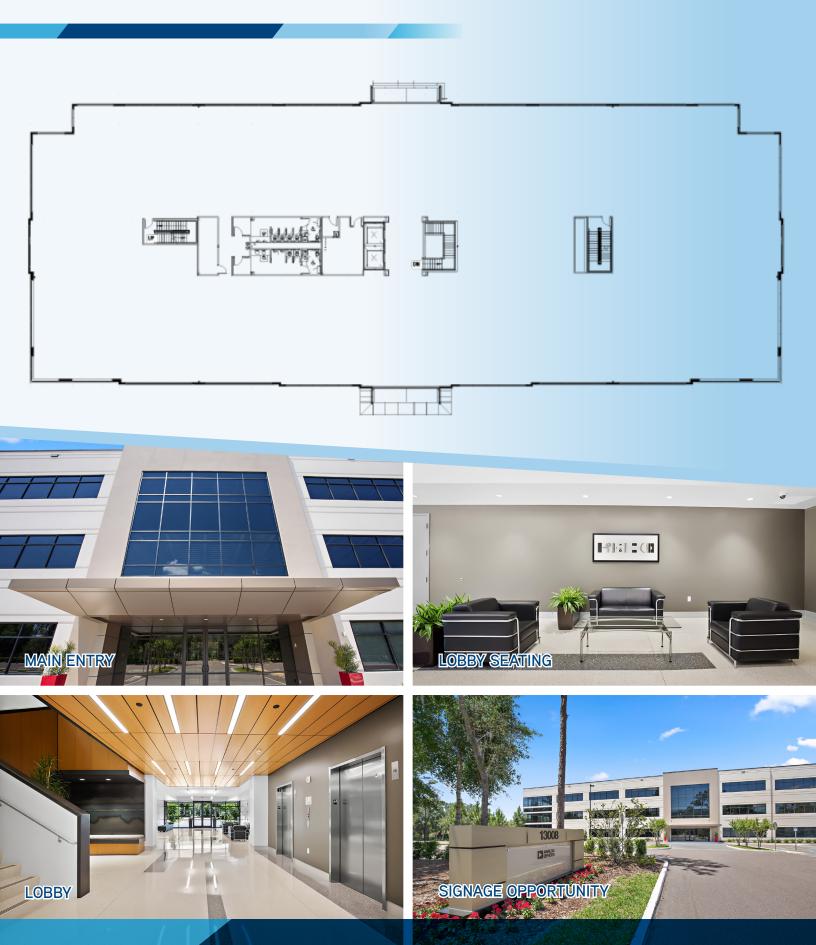

## 2nd & 3rd Floor - Will Subdivide

#### FOR LEASE | 13008 TELECOM DRIVE | TAMPA, FL 33637

## **Building Information**

- Newer building delivered in 2009, renovated in 2015
- HQ opportunity 58,910 contiguous SF available
- Located in Telecom Park, a Verizon Smart Park
- Building and monument signage available
- Will subdivide
- Hiring base: