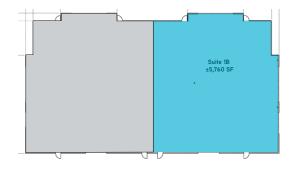

#### **AVAILABILITY**

5039 ROBERT J. MATHEWS PKWY SUITE 1B— ±5,760 SF

5041 ROBERT J. MATHEWS PKWY SUITE 400— ±5,346 SF

5043 ROBERT J. MATHEWS PKWY SUITE 1— ±5,760 SF

#### 5039 ROBERT J. MATHEWS PKWY

SUITE 1B- +5.760 SF