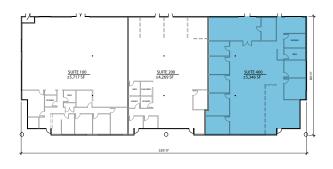

#### **AVAILABILITY**

5039 ROBERT J. MATHEWS PKWY SUITE 1B— ±5,760 SF

5041 ROBERT J. MATHEWS PKWY SUITE 400— ±5,346 SF

5043 ROBERT J. MATHEWS PKWY SUITE 1— ±5,760 SF

#### 5041 ROBERT J. MATHEWS PKWY

SUITE 400- ±5,346 SF