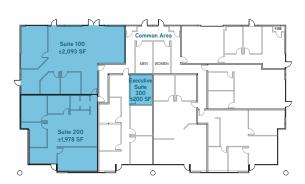

#### 5047 ROBERT J. MATHEWS PKWY

SUITE 100- ±2,093 SF SUITE 200- ±1,978 SF

#### **EXECUTIVE SUITES:**

SUITE 300- ±200 SF

#### 5047 ROBERT J. MATHEWS PKWY

SUITE 100— ±2,093 SF SUITE 200— ±1,978 SF

#### **EXECUTIVE SUITES:**

SUITE 300- ±200 SF

This document has been prepared by Colliers International for advertising and general information only. Colliers International makes no guarantees, representations or warranties of any kind, expressed or implied, regarding the information including, but not limited to, warranties of content, accuracy and reliability. Any interested party should undertake their own inquiries as to the accuracy of the information. Colliers International excludes unequivocally all inferred or implied terms, conditions and warranties arising out of this document and excludes all liability for loss and damages arising there from. This publication is the copyrighted property of Colliers International and/or its licensor(s). Real estate officer license corporation identification number 01908588. ©2018. All rights reserved.