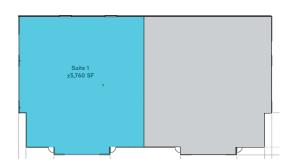

#### **AVAILABILITY**

5039 ROBERT J. MATHEWS PKWY SUITE 1B— ±5,760 SF

5041 ROBERT J. MATHEWS PKWY SUITE 400— ±5,346 SF

5043 ROBERT J. MATHEWS PKWY SUITE 1— ±5,760 SF

#### 5039 ROBERT J. MATHEWS PKWY

SUITE 1B- +5.760 SF