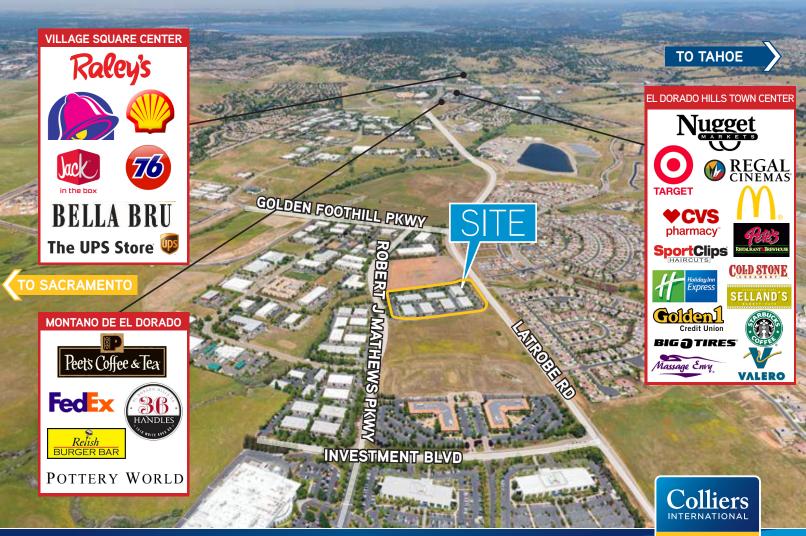

# 5039 | 5041 | 5043 | 5047 Robert J. Mathews Pkwy El Dorado Hills, CA 95762

#### **HIGHLIGHTS**

- > Built in 2002 & 2006
- > Approximately 3.65/1000 Parking Ratio
- > Easy Access to Highway 50