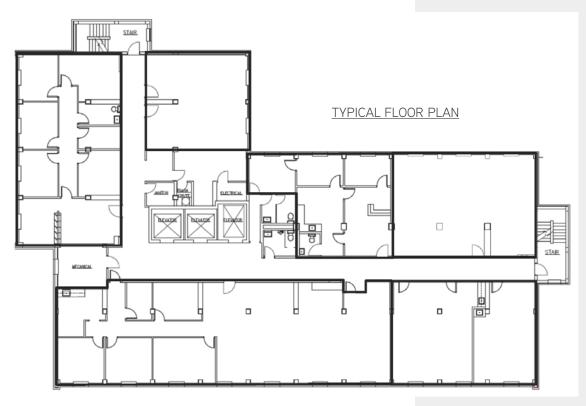

## Floorplan and Property Information

| PROPERTY INFORMATION |                               |
|----------------------|-------------------------------|
| BUILDING TYPE        | General Office / Medical      |
| TOTAL BUILDING AREA  | 92,401 SF                     |
| NUMBER OF FLOORS     | 1 sub, 9 floors & 1 penthouse |
| TYPICAL FLOOR SIZE   | 9,907 SF                      |
| PARKING              | Surface & garage              |
| BUILDING SIGNAGE     | Pylon                         |
| ZONING               | C-1                           |
| ELEVATOR             | 2 Large Passenger & 1 freight |
| SECURITY             | Keycard Access / FOB          |
| LEASE RATE OFFICE    | \$14.00 / SF Full Service     |
|                      |                               |