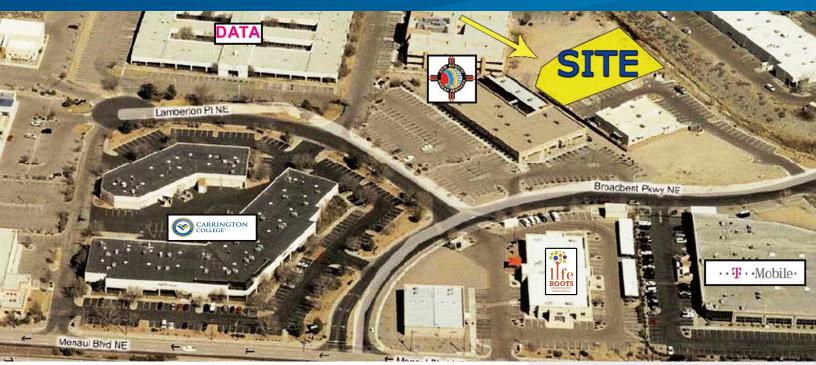

# Office Pad Ready For Development

#### 2621 BROADBENT PKWY NE, ALBUQUERQUE, NM 87107

# Highlights

- > Ready to Build Lot
- > Prime Office Park Location
- > Seller Financing Available
- > Convenient Access to I-25 & I-40
- > Full Construction Drawings Included In Price
- > Signage Available along Broadbent Pkwy