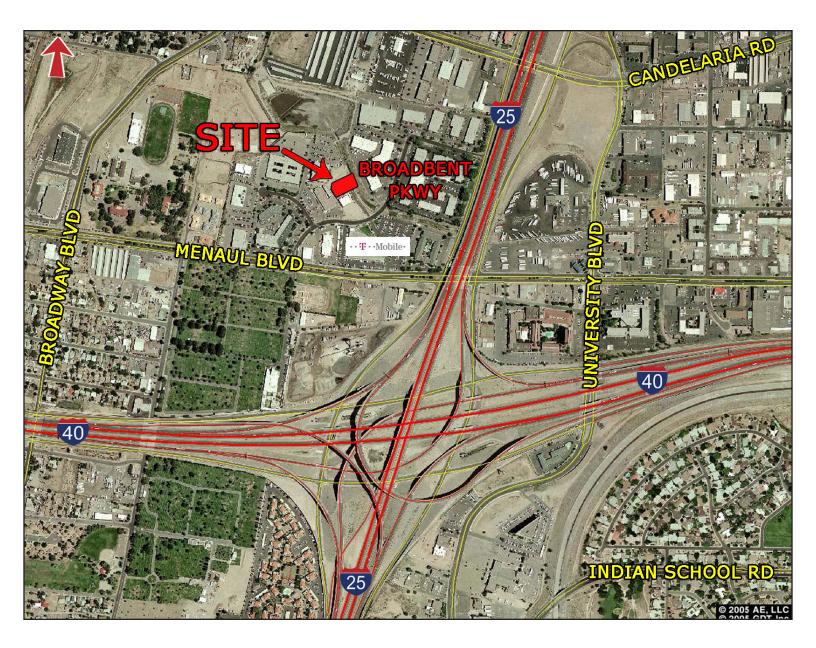

# Office Pad Ready For Development

#### 2621 BROADBENT PKWY NE, ALBUQUERQUE, NM 87107

# Highlights

- > Ready to Build Lot
- > Prime Office Park Location
- > Seller Financing Available
- > Convenient Access to I-25 & I-40
- > Full Construction Drawings Included In Price
- > Signage Available along Broadbent Pkwy