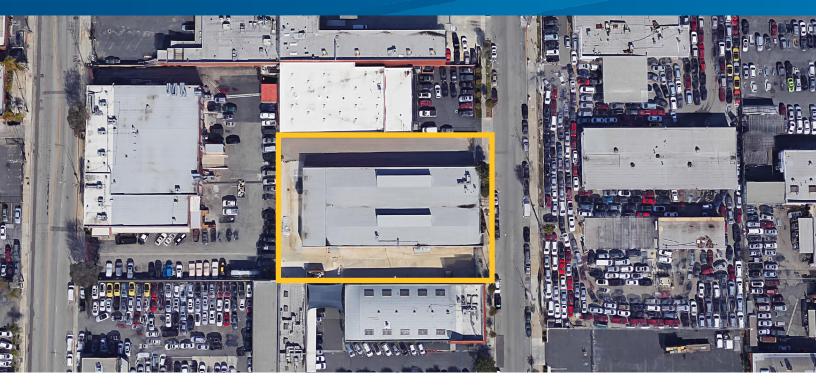

# 18,150 Square Feet

339 ISIS AVENUE | INGLEWOOD, CA 90301

## Property Highlights

- > ± 18,150 SF Building on 0.87 Acres of Land
- > Ideal for Parking or Outside Storage
- > Fenced & Secured
- > Conveniently Located Near LAX
- > Direct Access to (405) and (105) Freeways