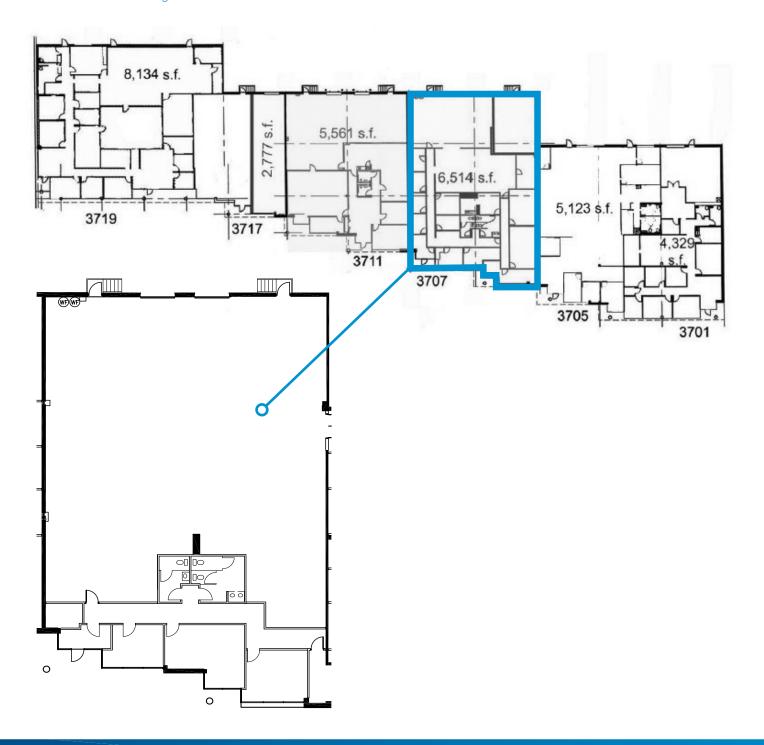

#### SUITES AVAILABLE

Suite 3707 6,514 SF available 11-1-18
Two (2) loading docks

# Interstate Business Park

3601-3721 SAUNDERS AVENUE | RICHMOND, VIRGINIA 23230

Suite 3707 6,514 SF available 11-1-18 Two (2) loading docks