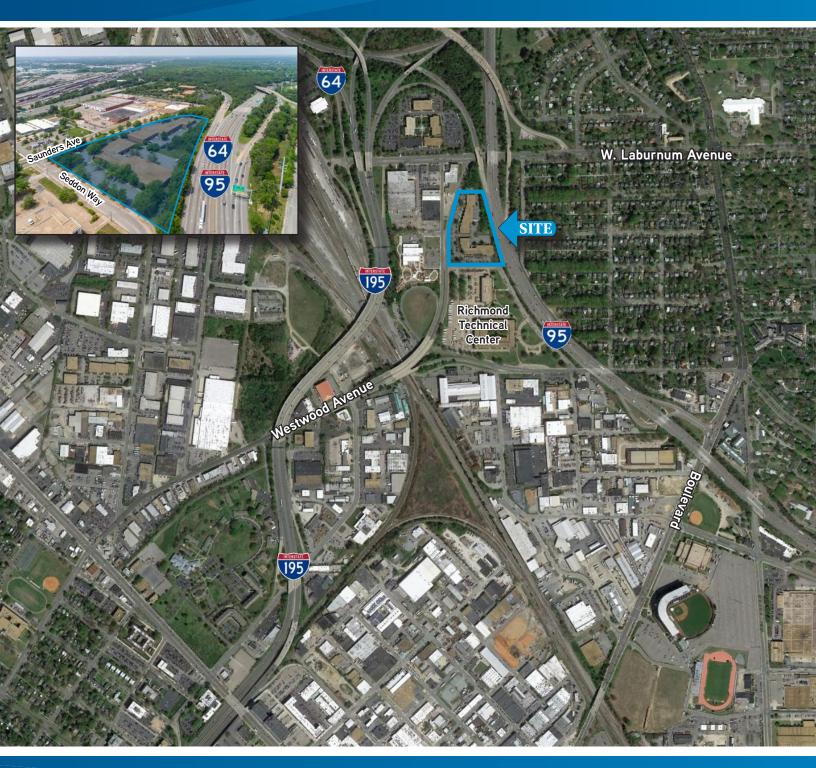

## Interstate Business Park

3601-3721 SAUNDERS AVENUE | RICHMOND, VIRGINIA 23230

### **Property Features**

- > High-end office-warehouse space
- > 16' clear ceilings
- > Dock and drive-in loading
- > Located directly off the I-195 Downtown Expressway
- > Ample parking available
- > Exterior suite signage
- > Excellent accessibility to all areas of Greater Richmond
- > Flexible to accommodate a variety of users