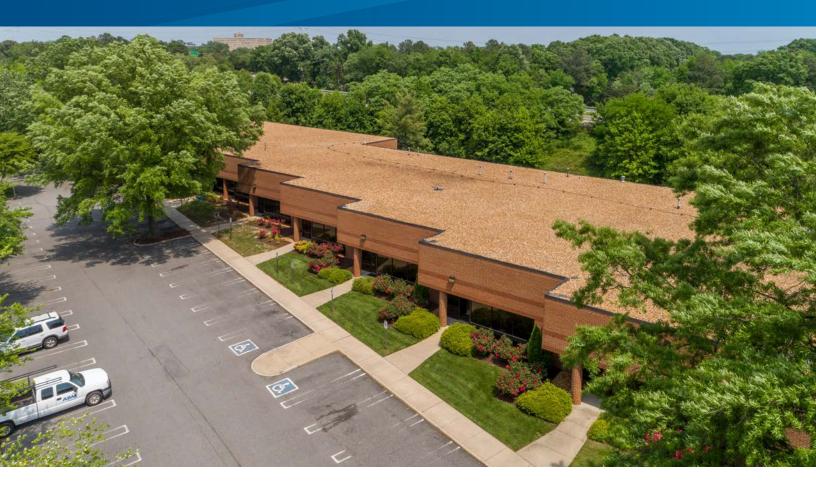

## Interstate Business Park

3601-3721 SAUNDERS AVENUE | RICHMOND, VIRGINIA 23230

### **Property Features**

- > High-end office-warehouse space
- > 16' clear ceilings
- > Dock and drive-in loading
- > Located directly off the I-195 Downtown Expressway
- > Ample parking available
- > Exterior suite signage
- > Excellent accessibility to all areas of Greater Richmond
- > Flexible to accommodate a variety of users